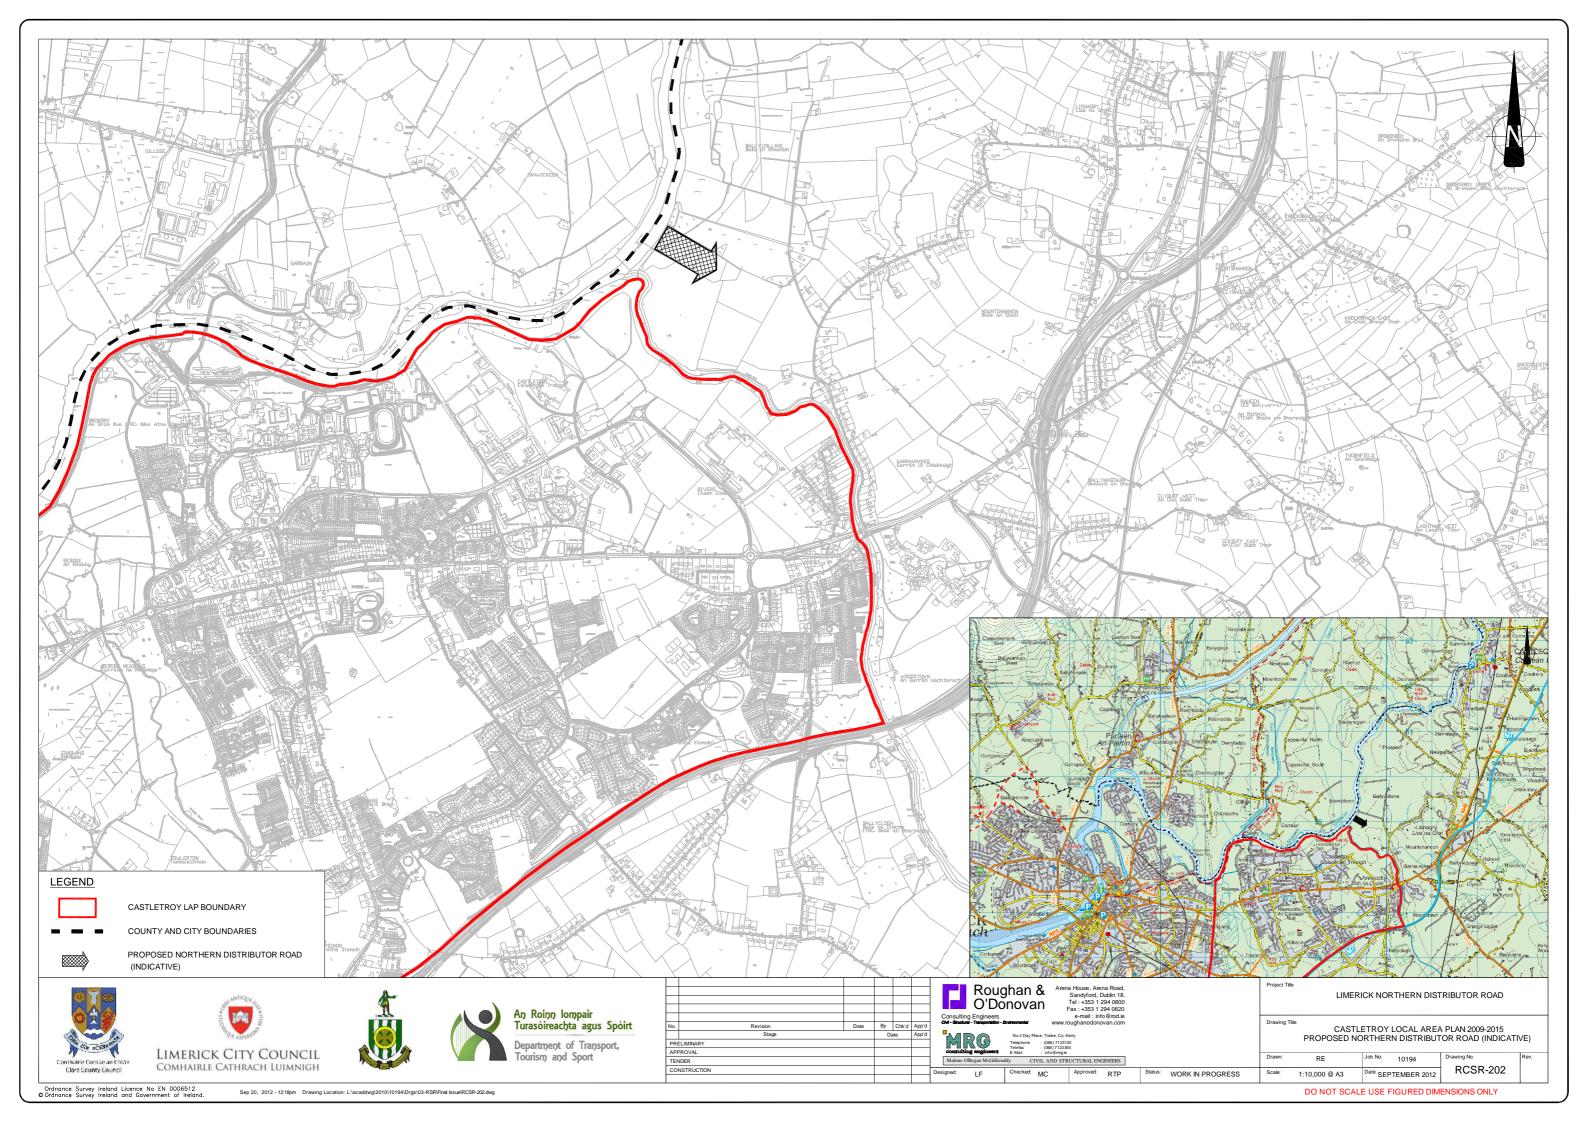

## LIMERICK NORTHERN DISTRIBUTOR ROAD ROUTE CORRIDOR SELECTION REPORT VOLUME 2 - DRAWINGS

| DRAWING NO. | TITLE                                                               | DRAWING NO. | TITLE                                                               | DRAWING NO.            | TITLE                                                                              |
|-------------|---------------------------------------------------------------------|-------------|---------------------------------------------------------------------|------------------------|------------------------------------------------------------------------------------|
| RCSR-101    | LOCATION OF SCHEME                                                  | RCSR-3801   | DEVELOPMENT LIMITS                                                  | RCSR-701               | DEVELOPMENT LIMITS                                                                 |
| RCSR-201    | CLARE COUNTY DEVELOPMENT PLAN                                       | RCSR-3802   | ZONING STRATEGY - SHEET 1 OF 3                                      | RCSR-702               | ZONING STRATEGY - SHEET 1 OF 2                                                     |
|             | INFRASTRUCTURE SAFEGUARD ROAD (UNDEFINED)                           | RCSR-3803   | ZONING STRATEGY - SHEET 2 OF 3                                      | RCSR-703               | ZONING STRATEGY - SHEET 2 OF 2                                                     |
| RCSR-202    | CASTLETROY LOCAL AREA PLAN 2009-2015                                | RCSR-3804   | ZONING STRATEGY - SHEET 3 OF 3                                      | RCSR-704               | LAND USE - SHEET 1 OF 2                                                            |
|             | PROPOSED NORTHERN DISTRIBUTOR ROAD (INDICATIVE)                     | RCSR-3805   | PLANNING APPLICATIONS - SHEET 1 OF 3                                | RCSR-705               | LAND USE - SHEET 2 OF 2                                                            |
| RCSR-3101   | CONSTRAINTS STUDY AREA                                              | RCSR-3806   | PLANNING APPLICATIONS - SHEET 2 OF 3                                | RCSR-706               | PLANNING APPLICATIONS GRANTED - SHEET 1 OF 2                                       |
| RCSR-3102   | CONSTRAINTS STUDY AREA - KEY PLAN                                   | RCSR-3807   | PLANNING APPLICATIONS - SHEET 3 OF 3                                | RCSR-707               | PLANNING APPLICATIONS GRANTED - SHEET 2 OF 2                                       |
| RCSR-3103   | CONSTRAINTS STUDY AREA - SHEET 1 OF 3                               | RCSR-3901   | DESIGNATED SITES FOR NATURE CONSERVATION                            | RCSR-708               | EXISTING INFRASTRUCTURE                                                            |
| RCSR-3104   | CONSTRAINTS STUDY AREA - SHEET 2 OF 3                               | RCSR-3902   | NON - DESIGNATED SITES FOR NATURE CONSERVATION                      | RCSR-1001              | DESIGNATED SITES FOR NATURE CONSERVATION                                           |
| RCSR-3105   | CONSTRAINTS STUDY AREA - SHEET 3 OF 3                               | RCSR-3903   | OTHER SITES OF POTENTIAL ECOLOGICAL IMPORTANCE                      | RCSR-1002              | SAC HABITATS KEY PLAN                                                              |
| RCSR-3401   | FLOOD RISK AREA PLAN                                                | RCSR-31001  | ARCHAEOLOGICAL CONSTRAINTS - SHEET 1 OF 3                           | RCSR-1003              | SAC HABITATS - SHEET 1 OF 3                                                        |
|             |                                                                     | RCSR-31002  | ARCHAEOLOGICAL CONSTRAINTS - SHEET 2 OF 3                           | RCSR-1004              | SAC HABITATS - SHEET 2 OF 3                                                        |
| RCSR-3402   | TOPOGRAPHY AND EXISTING WATERCOURSES - SHEET 1 OF 3                 | RCSR-31003  | ARCHAEOLOGICAL CONSTRAINTS - SHEET 3 OF 3                           | RCSR-1005              | SAC HABITATS - SHEET 3 OF 3                                                        |
| RCSR-3403   | TOPOGRAPHY AND EXISTING WATERCOURSES - SHEET 2 OF 3                 | RCSR-31101  | VULNERABLE LANDSCAPE                                                | RCSR-1006              | ADJUSTED ALIGNMENT A2.2 THROUGH KNOCKALISHEEN MARSH                                |
| RCSR-3404   | TOPOGRAPHY AND EXISTING WATERCOURSES - SHEET 3 OF 3                 | RCSR-401    | ROAD CROSS SECTION DETAIL                                           | RCSR-1007              | ADJUSTED ALIGNMENT E1.1 ACROSS LOWER RIVER SHANNON SAC                             |
| RCSR-3405   | UTILITIES CONSTRAINTS (EXCLUDING ELECTRICITY SUPPLY) - SHEET 1 OF 3 | RCSR-501    | STAGE 1 - PRELMINARY OPTIONS ASSESSMENT                             | RCSR-1008              | ECOLOGICAL SITES                                                                   |
| RCSR-3406   | UTILITIES CONSTRAINTS (EXCLUDING ELECTRICITY SUPPLY) - SHEET 2 OF 3 | RCSR-502    | ROUTE CORRIDORS WITH KEY PLAN                                       | RCSR-1101              | ARCHAEOLOGY & CULTURAL HERITAGE - SHEETS 1 OF 2                                    |
| RCSR-3407   | UTILITIES CONSTRAINTS (EXCLUDING ELECTRICITY SUPPLY) - SHEET 3 OF 3 | RCSR-503    | ROUTE CORRIDORS - SHEET 1 OF 2                                      | RCSR-1102              | ARCHAEOLOGY & CULTURAL HERITAGE - SHEETS 2 OF 2                                    |
| RCSR-3408   | ELECTRICITY SUPPLY CONSTRAINTS - SHEET 1 OF 3                       | RCSR-504    | ROUTE CORRIDORS - SHEET 2 OF 2                                      | RCSR-1401              | POSSIBLE JUNCTION LOCATIONS                                                        |
| RCSR-3409   | ELECTRICITY SUPPLY CONSTRAINTS - SHEET 2 OF 3                       | RCSR-505    | ESB MAPPING OF HYDROGEOLOGICAL CONSTRAINTS ASSOCIATED               | RCSR-1402<br>RCSR-1403 | RIVER BRIDGE LOCATION PLAN UTILITIES (EXCLUDING ELECTRICITY SUPPLY) - SHEET 1 OF 2 |
| RCSR-3410   | ELECTRICITY SUPPLY CONSTRAINTS - SHEET 3 OF 3                       |             | WITH IMPOUNDMENTS DAMS WITH ROUTE OPTIONS                           | RCSR-1403              | UTILITIES (EXCLUDING ELECTRICITY SUPPLY) - SHEET 2 OF 2                            |
| RCSR-3501   | TRAFFIC ROAD ACCIDENTS (1996 -2009 PERIOD)                          | RCSR-601    | REVISED FEASIBLE ROAD CORRIDOR OPTIONS                              | RCSR-1404              | ELECTRICITY SUPPLY (HIGH VOLTAGE) - SHEET 1 OF 2                                   |
| RCSR-3601   | BEDROCK GEOLOGY MAPPING                                             | RCSR-602    | ADJUSTED ROUTE CORRIDOR ALIGNMENTS                                  | RCSR-1406              | ELECTRICITY SUPPLY (HIGH VOLTAGE) - SHEET 2 OF 2                                   |
| RCSR-3602   | QUATERNARY SOILS                                                    | RCSR-603    | DEVELOPMENT OF THE EMERGING PREFERRED ROUTE CORRIDOR - SHEET 1 OF 3 | RCSR-1407              | ELECTRICITY SUPPLY (MEDIUM AND LOW VOLTAGE) - SHEET 1 OF 2                         |
| RCSR-3603   | QUARRIES AND MINERAL LOCATIONS                                      | RCSR-604    | DEVELOPMENT OF THE EMERGING PREFERRED ROUTE CORRIDOR                | RCSR-1408              | ELECTRICITY SUPPLY (MEDIUM AND LOW VOLTAGE) - SHEET 2 OF 2                         |
| RCSR-3604   | BEDROCK AQUIFER INTERIM VULNERABILITY                               |             | - SHEET 2 OF 3                                                      | RCSR-1501              | SOILS & GEOLOGY - SHEET 1 OF 2                                                     |
| RCSR-3605   | GROUNDWATER WELL LOCATIONS                                          | RCSR-605    | DEVELOPMENT OF THE EMERGING PREFERRED ROUTE CORRIDOR                | RCSR-1502              | SOILS & GEOLOGY - SHEET 2 OF 2                                                     |
| RCSR-3701   | EXISTING AND FUTURE INFRASTRUCTURE                                  |             | - SHEET 3 OF 3                                                      | RCSR-1503              | QUARRY & MINERAL LOCATIONS                                                         |
| RCSR-3702   | FACILITIES AND AMENITIES - SHEET 1 OF 3                             | RCSR-606    | ALTERNATIVE ROUTE OPTIONS PROPOSED BY PUBLIC                        | RCSR-1504              | BEDROCK AQUIFER AND GROUNDWATER WELLS                                              |
| RCSR-3703   | FACILITIES AND AMENITIES - SHEET 2 OF 3                             | RCSR-607    | PREFERRED ROUTE CORRIDOR                                            | RCSR-1505              | FLOOD RISK AREA PLAN - SHEET 1 OF 2                                                |
| RCSR-3704   | FACILITIES AND AMENITIES - SHEET 3 OF 3                             |             |                                                                     | RCSR-1506              | FLOOD RISK AREA PLAN - SHEET 2 OF 2                                                |
|             |                                                                     |             |                                                                     | RCSR-1507              | EXISTING DRAINAGE CHANNEL & WATERCOURSES - SHEET 1 OF 2                            |
|             |                                                                     |             |                                                                     |                        |                                                                                    |