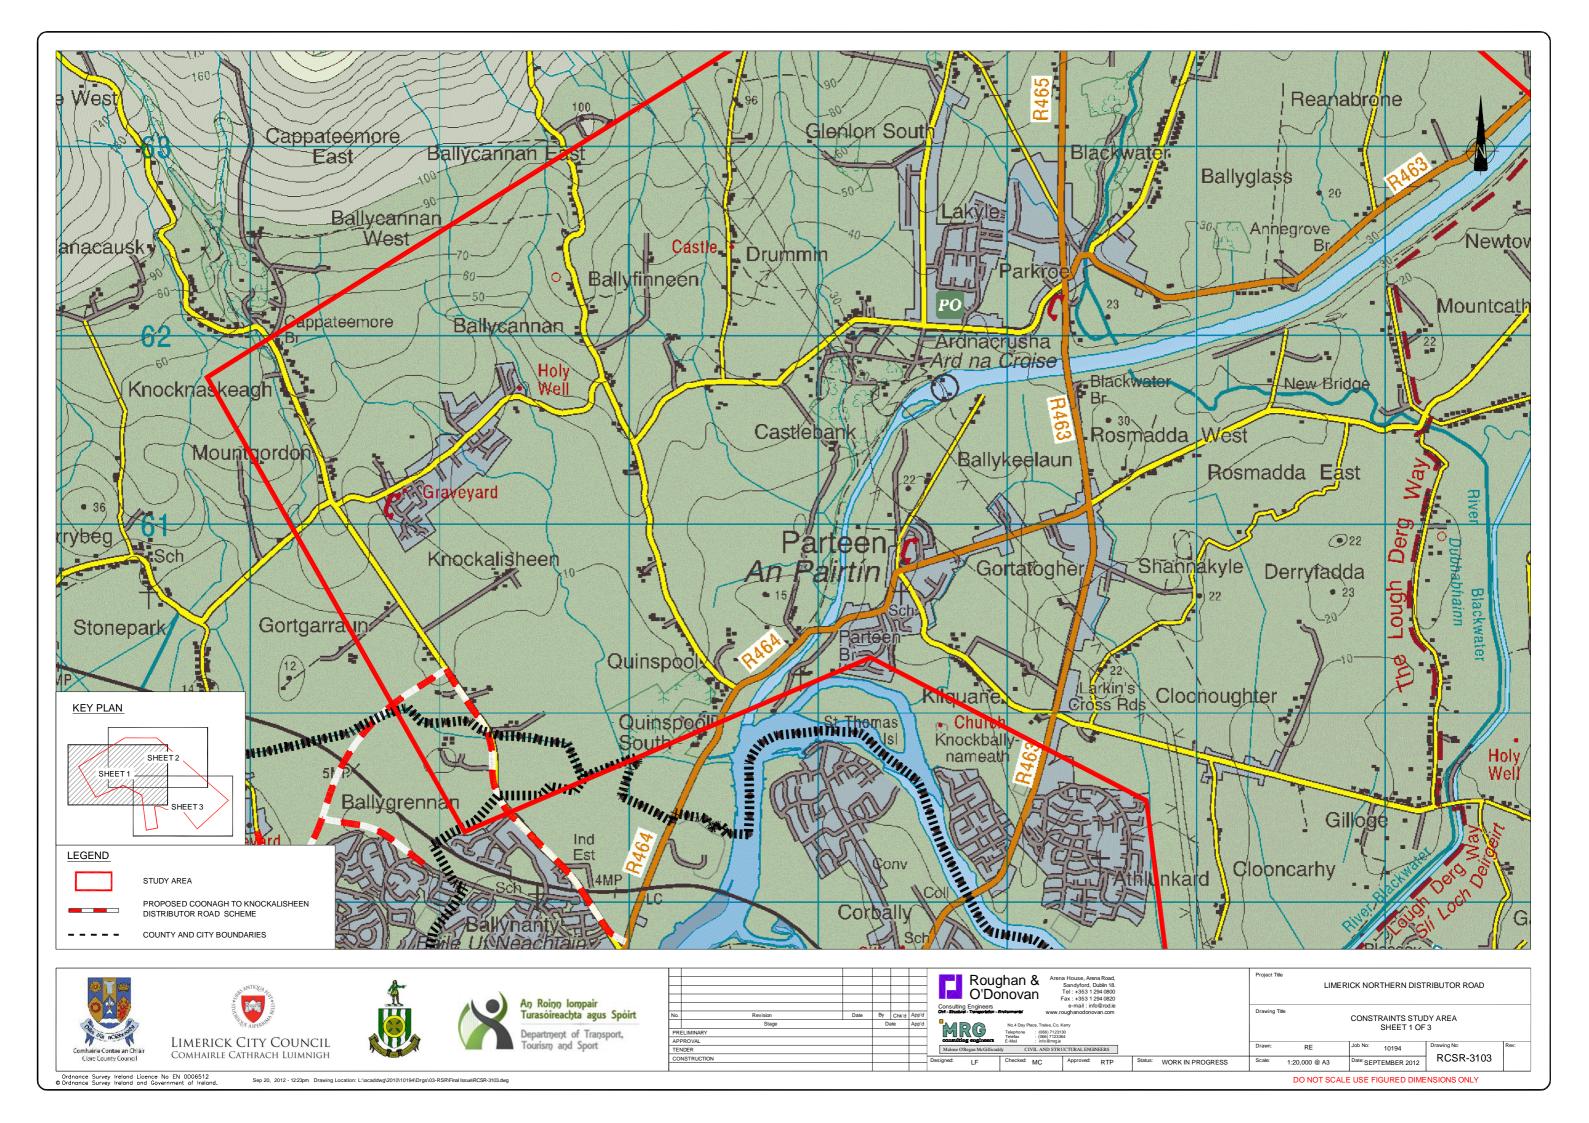

## LIMERICK NORTHERN DISTRIBUTOR ROAD ROUTE CORRIDOR SELECTION REPORT VOLUME 2 - DRAWINGS

| DRAWING NO. | TITLE                                                               | DRAWING NO. | TITLE                                                               | DRAWING NO.            | TITLE                                                                              |
|-------------|---------------------------------------------------------------------|-------------|---------------------------------------------------------------------|------------------------|------------------------------------------------------------------------------------|
| RCSR-101    | LOCATION OF SCHEME                                                  | RCSR-3801   | DEVELOPMENT LIMITS                                                  | RCSR-701               | DEVELOPMENT LIMITS                                                                 |
| RCSR-201    | CLARE COUNTY DEVELOPMENT PLAN                                       | RCSR-3802   | ZONING STRATEGY - SHEET 1 OF 3                                      | RCSR-702               | ZONING STRATEGY - SHEET 1 OF 2                                                     |
|             | INFRASTRUCTURE SAFEGUARD ROAD (UNDEFINED)                           | RCSR-3803   | ZONING STRATEGY - SHEET 2 OF 3                                      | RCSR-703               | ZONING STRATEGY - SHEET 2 OF 2                                                     |
| RCSR-202    | CASTLETROY LOCAL AREA PLAN 2009-2015                                | RCSR-3804   | ZONING STRATEGY - SHEET 3 OF 3                                      | RCSR-704               | LAND USE - SHEET 1 OF 2                                                            |
|             | PROPOSED NORTHERN DISTRIBUTOR ROAD (INDICATIVE)                     | RCSR-3805   | PLANNING APPLICATIONS - SHEET 1 OF 3                                | RCSR-705               | LAND USE - SHEET 2 OF 2                                                            |
| RCSR-3101   | CONSTRAINTS STUDY AREA                                              | RCSR-3806   | PLANNING APPLICATIONS - SHEET 2 OF 3                                | RCSR-706               | PLANNING APPLICATIONS GRANTED - SHEET 1 OF 2                                       |
| RCSR-3102   | CONSTRAINTS STUDY AREA - KEY PLAN                                   | RCSR-3807   | PLANNING APPLICATIONS - SHEET 3 OF 3                                | RCSR-707               | PLANNING APPLICATIONS GRANTED - SHEET 2 OF 2                                       |
| RCSR-3103   | CONSTRAINTS STUDY AREA - SHEET 1 OF 3                               | RCSR-3901   | DESIGNATED SITES FOR NATURE CONSERVATION                            | RCSR-708               | EXISTING INFRASTRUCTURE                                                            |
| RCSR-3104   | CONSTRAINTS STUDY AREA - SHEET 2 OF 3                               | RCSR-3902   | NON - DESIGNATED SITES FOR NATURE CONSERVATION                      | RCSR-1001              | DESIGNATED SITES FOR NATURE CONSERVATION                                           |
| RCSR-3105   | CONSTRAINTS STUDY AREA - SHEET 3 OF 3                               | RCSR-3903   | OTHER SITES OF POTENTIAL ECOLOGICAL IMPORTANCE                      | RCSR-1002              | SAC HABITATS KEY PLAN                                                              |
| RCSR-3401   | FLOOD RISK AREA PLAN                                                | RCSR-31001  | ARCHAEOLOGICAL CONSTRAINTS - SHEET 1 OF 3                           | RCSR-1003              | SAC HABITATS - SHEET 1 OF 3                                                        |
|             |                                                                     | RCSR-31002  | ARCHAEOLOGICAL CONSTRAINTS - SHEET 2 OF 3                           | RCSR-1004              | SAC HABITATS - SHEET 2 OF 3                                                        |
| RCSR-3402   | TOPOGRAPHY AND EXISTING WATERCOURSES - SHEET 1 OF 3                 | RCSR-31003  | ARCHAEOLOGICAL CONSTRAINTS - SHEET 3 OF 3                           | RCSR-1005              | SAC HABITATS - SHEET 3 OF 3                                                        |
| RCSR-3403   | TOPOGRAPHY AND EXISTING WATERCOURSES - SHEET 2 OF 3                 | RCSR-31101  | VULNERABLE LANDSCAPE                                                | RCSR-1006              | ADJUSTED ALIGNMENT A2.2 THROUGH KNOCKALISHEEN MARSH                                |
| RCSR-3404   | TOPOGRAPHY AND EXISTING WATERCOURSES - SHEET 3 OF 3                 | RCSR-401    | ROAD CROSS SECTION DETAIL                                           | RCSR-1007              | ADJUSTED ALIGNMENT E1.1 ACROSS LOWER RIVER SHANNON SAC                             |
| RCSR-3405   | UTILITIES CONSTRAINTS (EXCLUDING ELECTRICITY SUPPLY) - SHEET 1 OF 3 | RCSR-501    | STAGE 1 - PRELMINARY OPTIONS ASSESSMENT                             | RCSR-1008              | ECOLOGICAL SITES                                                                   |
| RCSR-3406   | UTILITIES CONSTRAINTS (EXCLUDING ELECTRICITY SUPPLY) - SHEET 2 OF 3 | RCSR-502    | ROUTE CORRIDORS WITH KEY PLAN                                       | RCSR-1101              | ARCHAEOLOGY & CULTURAL HERITAGE - SHEETS 1 OF 2                                    |
| RCSR-3407   | UTILITIES CONSTRAINTS (EXCLUDING ELECTRICITY SUPPLY) - SHEET 3 OF 3 | RCSR-503    | ROUTE CORRIDORS - SHEET 1 OF 2                                      | RCSR-1102              | ARCHAEOLOGY & CULTURAL HERITAGE - SHEETS 2 OF 2                                    |
| RCSR-3408   | ELECTRICITY SUPPLY CONSTRAINTS - SHEET 1 OF 3                       | RCSR-504    | ROUTE CORRIDORS - SHEET 2 OF 2                                      | RCSR-1401              | POSSIBLE JUNCTION LOCATIONS                                                        |
| RCSR-3409   | ELECTRICITY SUPPLY CONSTRAINTS - SHEET 2 OF 3                       | RCSR-505    | ESB MAPPING OF HYDROGEOLOGICAL CONSTRAINTS ASSOCIATED               | RCSR-1402<br>RCSR-1403 | RIVER BRIDGE LOCATION PLAN UTILITIES (EXCLUDING ELECTRICITY SUPPLY) - SHEET 1 OF 2 |
| RCSR-3410   | ELECTRICITY SUPPLY CONSTRAINTS - SHEET 3 OF 3                       |             | WITH IMPOUNDMENTS DAMS WITH ROUTE OPTIONS                           | RCSR-1403              | UTILITIES (EXCLUDING ELECTRICITY SUPPLY) - SHEET 2 OF 2                            |
| RCSR-3501   | TRAFFIC ROAD ACCIDENTS (1996 -2009 PERIOD)                          | RCSR-601    | REVISED FEASIBLE ROAD CORRIDOR OPTIONS                              | RCSR-1404              | ELECTRICITY SUPPLY (HIGH VOLTAGE) - SHEET 1 OF 2                                   |
| RCSR-3601   | BEDROCK GEOLOGY MAPPING                                             | RCSR-602    | ADJUSTED ROUTE CORRIDOR ALIGNMENTS                                  | RCSR-1406              | ELECTRICITY SUPPLY (HIGH VOLTAGE) - SHEET 2 OF 2                                   |
| RCSR-3602   | QUATERNARY SOILS                                                    | RCSR-603    | DEVELOPMENT OF THE EMERGING PREFERRED ROUTE CORRIDOR - SHEET 1 OF 3 | RCSR-1407              | ELECTRICITY SUPPLY (MEDIUM AND LOW VOLTAGE) - SHEET 1 OF 2                         |
| RCSR-3603   | QUARRIES AND MINERAL LOCATIONS                                      | RCSR-604    | DEVELOPMENT OF THE EMERGING PREFERRED ROUTE CORRIDOR                | RCSR-1408              | ELECTRICITY SUPPLY (MEDIUM AND LOW VOLTAGE) - SHEET 2 OF 2                         |
| RCSR-3604   | BEDROCK AQUIFER INTERIM VULNERABILITY                               |             | - SHEET 2 OF 3                                                      | RCSR-1501              | SOILS & GEOLOGY - SHEET 1 OF 2                                                     |
| RCSR-3605   | GROUNDWATER WELL LOCATIONS                                          | RCSR-605    | DEVELOPMENT OF THE EMERGING PREFERRED ROUTE CORRIDOR                | RCSR-1502              | SOILS & GEOLOGY - SHEET 2 OF 2                                                     |
| RCSR-3701   | EXISTING AND FUTURE INFRASTRUCTURE                                  |             | - SHEET 3 OF 3                                                      | RCSR-1503              | QUARRY & MINERAL LOCATIONS                                                         |
| RCSR-3702   | FACILITIES AND AMENITIES - SHEET 1 OF 3                             | RCSR-606    | ALTERNATIVE ROUTE OPTIONS PROPOSED BY PUBLIC                        | RCSR-1504              | BEDROCK AQUIFER AND GROUNDWATER WELLS                                              |
| RCSR-3703   | FACILITIES AND AMENITIES - SHEET 2 OF 3                             | RCSR-607    | PREFERRED ROUTE CORRIDOR                                            | RCSR-1505              | FLOOD RISK AREA PLAN - SHEET 1 OF 2                                                |
| RCSR-3704   | FACILITIES AND AMENITIES - SHEET 3 OF 3                             |             |                                                                     | RCSR-1506              | FLOOD RISK AREA PLAN - SHEET 2 OF 2                                                |
|             |                                                                     |             |                                                                     | RCSR-1507              | EXISTING DRAINAGE CHANNEL & WATERCOURSES - SHEET 1 OF 2                            |
|             |                                                                     |             |                                                                     |                        |                                                                                    |