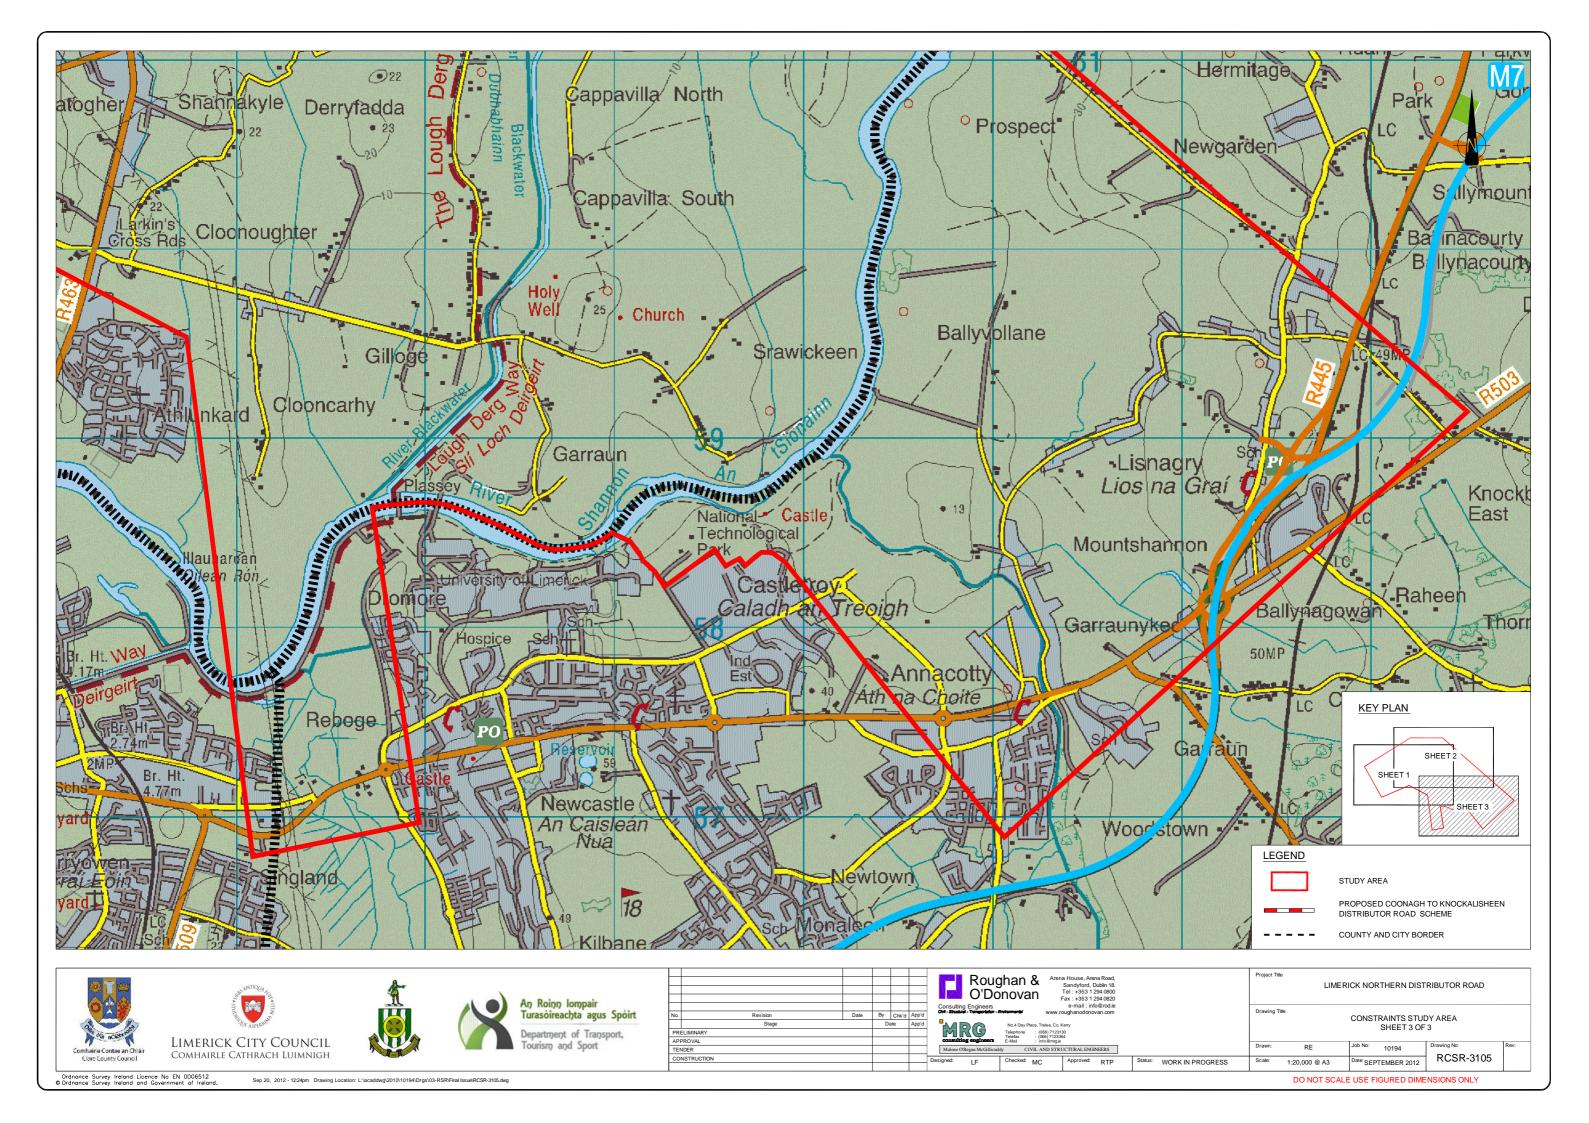

## LIMERICK NORTHERN DISTRIBUTOR ROAD ROUTE CORRIDOR SELECTION REPORT VOLUME 2 - DRAWINGS

| DRAWING NO. | TITLE                                                               | DRAWING NO. | TITLE                                                               | DRAWING NO.            | TITLE                                                                              |
|-------------|---------------------------------------------------------------------|-------------|---------------------------------------------------------------------|------------------------|------------------------------------------------------------------------------------|
| RCSR-101    | LOCATION OF SCHEME                                                  | RCSR-3801   | DEVELOPMENT LIMITS                                                  | RCSR-701               | DEVELOPMENT LIMITS                                                                 |
| RCSR-201    | CLARE COUNTY DEVELOPMENT PLAN                                       | RCSR-3802   | ZONING STRATEGY - SHEET 1 OF 3                                      | RCSR-702               | ZONING STRATEGY - SHEET 1 OF 2                                                     |
|             | INFRASTRUCTURE SAFEGUARD ROAD (UNDEFINED)                           | RCSR-3803   | ZONING STRATEGY - SHEET 2 OF 3                                      | RCSR-703               | ZONING STRATEGY - SHEET 2 OF 2                                                     |
| RCSR-202    | CASTLETROY LOCAL AREA PLAN 2009-2015                                | RCSR-3804   | ZONING STRATEGY - SHEET 3 OF 3                                      | RCSR-704               | LAND USE - SHEET 1 OF 2                                                            |
|             | PROPOSED NORTHERN DISTRIBUTOR ROAD (INDICATIVE)                     | RCSR-3805   | PLANNING APPLICATIONS - SHEET 1 OF 3                                | RCSR-705               | LAND USE - SHEET 2 OF 2                                                            |
| RCSR-3101   | CONSTRAINTS STUDY AREA                                              | RCSR-3806   | PLANNING APPLICATIONS - SHEET 2 OF 3                                | RCSR-706               | PLANNING APPLICATIONS GRANTED - SHEET 1 OF 2                                       |
| RCSR-3102   | CONSTRAINTS STUDY AREA - KEY PLAN                                   | RCSR-3807   | PLANNING APPLICATIONS - SHEET 3 OF 3                                | RCSR-707               | PLANNING APPLICATIONS GRANTED - SHEET 2 OF 2                                       |
| RCSR-3103   | CONSTRAINTS STUDY AREA - SHEET 1 OF 3                               | RCSR-3901   | DESIGNATED SITES FOR NATURE CONSERVATION                            | RCSR-708               | EXISTING INFRASTRUCTURE                                                            |
| RCSR-3104   | CONSTRAINTS STUDY AREA - SHEET 2 OF 3                               | RCSR-3902   | NON - DESIGNATED SITES FOR NATURE CONSERVATION                      | RCSR-1001              | DESIGNATED SITES FOR NATURE CONSERVATION                                           |
| RCSR-3105   | CONSTRAINTS STUDY AREA - SHEET 3 OF 3                               | RCSR-3903   | OTHER SITES OF POTENTIAL ECOLOGICAL IMPORTANCE                      | RCSR-1002              | SAC HABITATS KEY PLAN                                                              |
| RCSR-3401   | FLOOD RISK AREA PLAN                                                | RCSR-31001  | ARCHAEOLOGICAL CONSTRAINTS - SHEET 1 OF 3                           | RCSR-1003              | SAC HABITATS - SHEET 1 OF 3                                                        |
|             |                                                                     | RCSR-31002  | ARCHAEOLOGICAL CONSTRAINTS - SHEET 2 OF 3                           | RCSR-1004              | SAC HABITATS - SHEET 2 OF 3                                                        |
| RCSR-3402   | TOPOGRAPHY AND EXISTING WATERCOURSES - SHEET 1 OF 3                 | RCSR-31003  | ARCHAEOLOGICAL CONSTRAINTS - SHEET 3 OF 3                           | RCSR-1005              | SAC HABITATS - SHEET 3 OF 3                                                        |
| RCSR-3403   | TOPOGRAPHY AND EXISTING WATERCOURSES - SHEET 2 OF 3                 | RCSR-31101  | VULNERABLE LANDSCAPE                                                | RCSR-1006              | ADJUSTED ALIGNMENT A2.2 THROUGH KNOCKALISHEEN MARSH                                |
| RCSR-3404   | TOPOGRAPHY AND EXISTING WATERCOURSES - SHEET 3 OF 3                 | RCSR-401    | ROAD CROSS SECTION DETAIL                                           | RCSR-1007              | ADJUSTED ALIGNMENT E1.1 ACROSS LOWER RIVER SHANNON SAC                             |
| RCSR-3405   | UTILITIES CONSTRAINTS (EXCLUDING ELECTRICITY SUPPLY) - SHEET 1 OF 3 | RCSR-501    | STAGE 1 - PRELMINARY OPTIONS ASSESSMENT                             | RCSR-1008              | ECOLOGICAL SITES                                                                   |
| RCSR-3406   | UTILITIES CONSTRAINTS (EXCLUDING ELECTRICITY SUPPLY) - SHEET 2 OF 3 | RCSR-502    | ROUTE CORRIDORS WITH KEY PLAN                                       | RCSR-1101              | ARCHAEOLOGY & CULTURAL HERITAGE - SHEETS 1 OF 2                                    |
| RCSR-3407   | UTILITIES CONSTRAINTS (EXCLUDING ELECTRICITY SUPPLY) - SHEET 3 OF 3 | RCSR-503    | ROUTE CORRIDORS - SHEET 1 OF 2                                      | RCSR-1102              | ARCHAEOLOGY & CULTURAL HERITAGE - SHEETS 2 OF 2                                    |
| RCSR-3408   | ELECTRICITY SUPPLY CONSTRAINTS - SHEET 1 OF 3                       | RCSR-504    | ROUTE CORRIDORS - SHEET 2 OF 2                                      | RCSR-1401              | POSSIBLE JUNCTION LOCATIONS                                                        |
| RCSR-3409   | ELECTRICITY SUPPLY CONSTRAINTS - SHEET 2 OF 3                       | RCSR-505    | ESB MAPPING OF HYDROGEOLOGICAL CONSTRAINTS ASSOCIATED               | RCSR-1402<br>RCSR-1403 | RIVER BRIDGE LOCATION PLAN UTILITIES (EXCLUDING ELECTRICITY SUPPLY) - SHEET 1 OF 2 |
| RCSR-3410   | ELECTRICITY SUPPLY CONSTRAINTS - SHEET 3 OF 3                       |             | WITH IMPOUNDMENTS DAMS WITH ROUTE OPTIONS                           | RCSR-1403              | UTILITIES (EXCLUDING ELECTRICITY SUPPLY) - SHEET 2 OF 2                            |
| RCSR-3501   | TRAFFIC ROAD ACCIDENTS (1996 -2009 PERIOD)                          | RCSR-601    | REVISED FEASIBLE ROAD CORRIDOR OPTIONS                              | RCSR-1404              | ELECTRICITY SUPPLY (HIGH VOLTAGE) - SHEET 1 OF 2                                   |
| RCSR-3601   | BEDROCK GEOLOGY MAPPING                                             | RCSR-602    | ADJUSTED ROUTE CORRIDOR ALIGNMENTS                                  | RCSR-1406              | ELECTRICITY SUPPLY (HIGH VOLTAGE) - SHEET 2 OF 2                                   |
| RCSR-3602   | QUATERNARY SOILS                                                    | RCSR-603    | DEVELOPMENT OF THE EMERGING PREFERRED ROUTE CORRIDOR - SHEET 1 OF 3 | RCSR-1407              | ELECTRICITY SUPPLY (MEDIUM AND LOW VOLTAGE) - SHEET 1 OF 2                         |
| RCSR-3603   | QUARRIES AND MINERAL LOCATIONS                                      | RCSR-604    | DEVELOPMENT OF THE EMERGING PREFERRED ROUTE CORRIDOR                | RCSR-1408              | ELECTRICITY SUPPLY (MEDIUM AND LOW VOLTAGE) - SHEET 2 OF 2                         |
| RCSR-3604   | BEDROCK AQUIFER INTERIM VULNERABILITY                               |             | - SHEET 2 OF 3                                                      | RCSR-1501              | SOILS & GEOLOGY - SHEET 1 OF 2                                                     |
| RCSR-3605   | GROUNDWATER WELL LOCATIONS                                          | RCSR-605    | DEVELOPMENT OF THE EMERGING PREFERRED ROUTE CORRIDOR                | RCSR-1502              | SOILS & GEOLOGY - SHEET 2 OF 2                                                     |
| RCSR-3701   | EXISTING AND FUTURE INFRASTRUCTURE                                  |             | - SHEET 3 OF 3                                                      | RCSR-1503              | QUARRY & MINERAL LOCATIONS                                                         |
| RCSR-3702   | FACILITIES AND AMENITIES - SHEET 1 OF 3                             | RCSR-606    | ALTERNATIVE ROUTE OPTIONS PROPOSED BY PUBLIC                        | RCSR-1504              | BEDROCK AQUIFER AND GROUNDWATER WELLS                                              |
| RCSR-3703   | FACILITIES AND AMENITIES - SHEET 2 OF 3                             | RCSR-607    | PREFERRED ROUTE CORRIDOR                                            | RCSR-1505              | FLOOD RISK AREA PLAN - SHEET 1 OF 2                                                |
| RCSR-3704   | FACILITIES AND AMENITIES - SHEET 3 OF 3                             |             |                                                                     | RCSR-1506              | FLOOD RISK AREA PLAN - SHEET 2 OF 2                                                |
|             |                                                                     |             |                                                                     | RCSR-1507              | EXISTING DRAINAGE CHANNEL & WATERCOURSES - SHEET 1 OF 2                            |
|             |                                                                     |             |                                                                     |                        |                                                                                    |