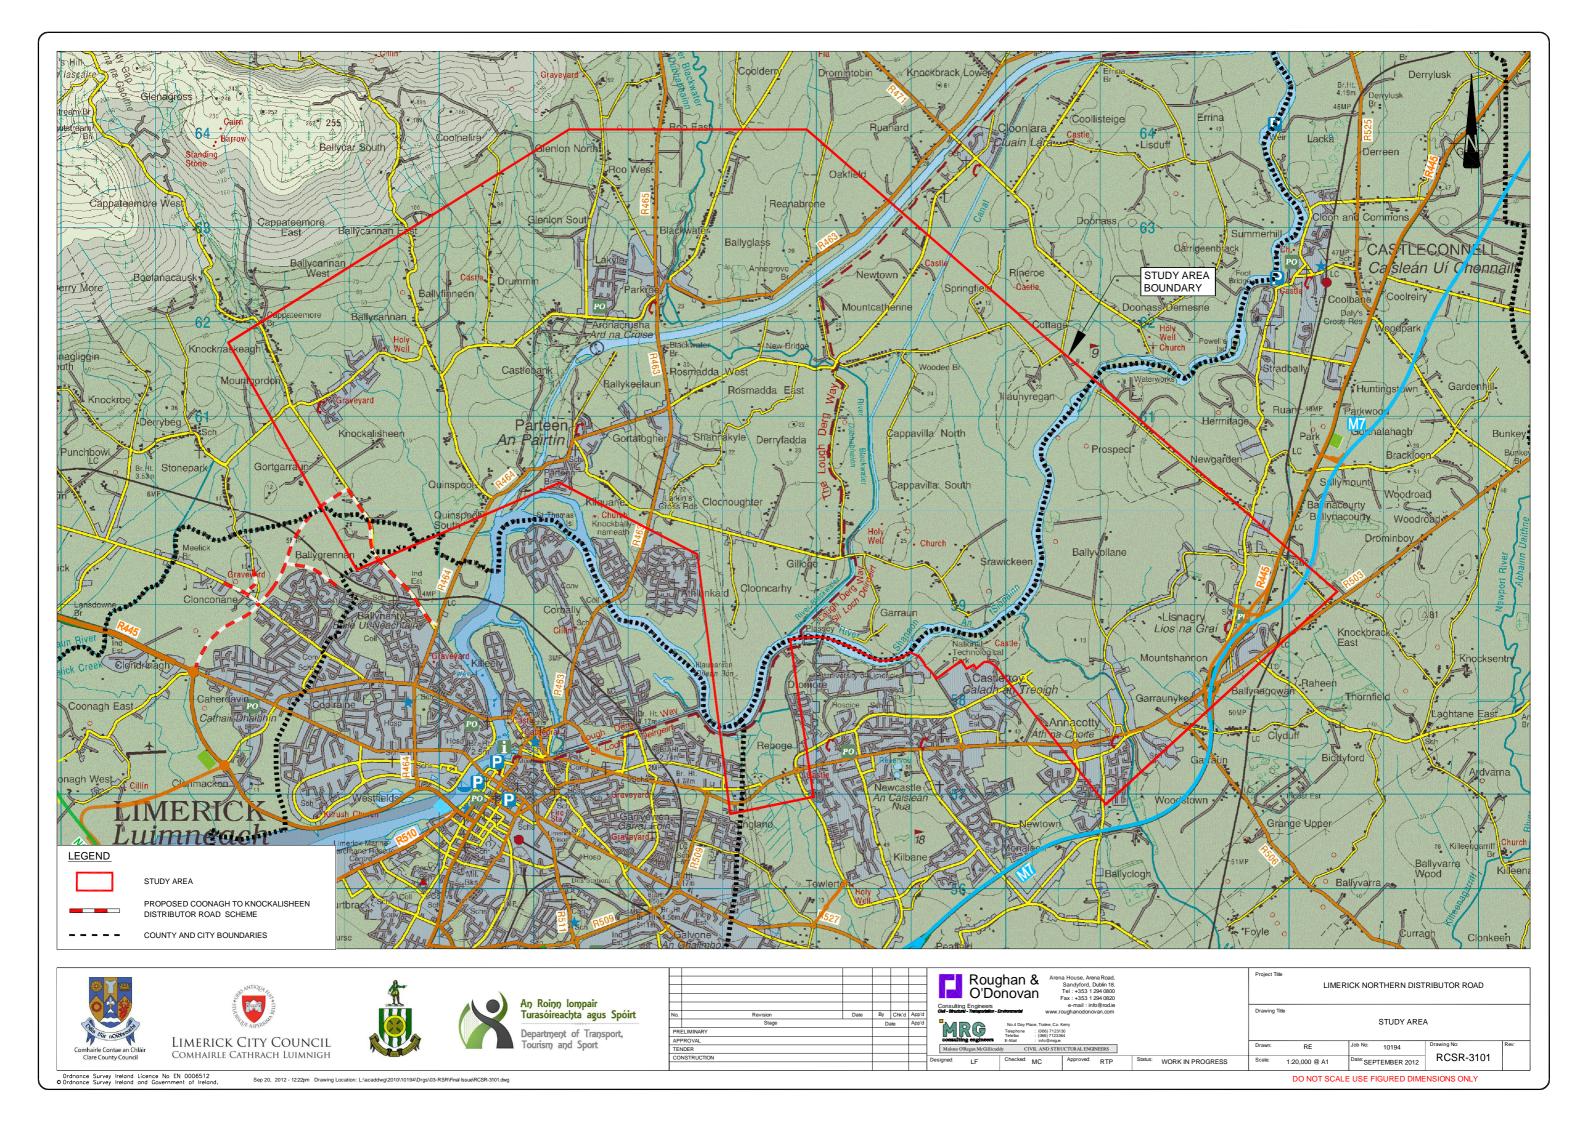

## LIMERICK NORTHERN DISTRIBUTOR ROAD ROUTE CORRIDOR SELECTION REPORT VOLUME 2 - DRAWINGS

| DRAWING NO. | TITLE                                                               | DRAWING NO. | TITLE                                                               | DRAWING NO.            | TITLE                                                                              |
|-------------|---------------------------------------------------------------------|-------------|---------------------------------------------------------------------|------------------------|------------------------------------------------------------------------------------|
| RCSR-101    | LOCATION OF SCHEME                                                  | RCSR-3801   | DEVELOPMENT LIMITS                                                  | RCSR-701               | DEVELOPMENT LIMITS                                                                 |
| RCSR-201    | CLARE COUNTY DEVELOPMENT PLAN                                       | RCSR-3802   | ZONING STRATEGY - SHEET 1 OF 3                                      | RCSR-702               | ZONING STRATEGY - SHEET 1 OF 2                                                     |
|             | INFRASTRUCTURE SAFEGUARD ROAD (UNDEFINED)                           | RCSR-3803   | ZONING STRATEGY - SHEET 2 OF 3                                      | RCSR-703               | ZONING STRATEGY - SHEET 2 OF 2                                                     |
| RCSR-202    | CASTLETROY LOCAL AREA PLAN 2009-2015                                | RCSR-3804   | ZONING STRATEGY - SHEET 3 OF 3                                      | RCSR-704               | LAND USE - SHEET 1 OF 2                                                            |
|             | PROPOSED NORTHERN DISTRIBUTOR ROAD (INDICATIVE)                     | RCSR-3805   | PLANNING APPLICATIONS - SHEET 1 OF 3                                | RCSR-705               | LAND USE - SHEET 2 OF 2                                                            |
| RCSR-3101   | CONSTRAINTS STUDY AREA                                              | RCSR-3806   | PLANNING APPLICATIONS - SHEET 2 OF 3                                | RCSR-706               | PLANNING APPLICATIONS GRANTED - SHEET 1 OF 2                                       |
| RCSR-3102   | CONSTRAINTS STUDY AREA - KEY PLAN                                   | RCSR-3807   | PLANNING APPLICATIONS - SHEET 3 OF 3                                | RCSR-707               | PLANNING APPLICATIONS GRANTED - SHEET 2 OF 2                                       |
| RCSR-3103   | CONSTRAINTS STUDY AREA - SHEET 1 OF 3                               | RCSR-3901   | DESIGNATED SITES FOR NATURE CONSERVATION                            | RCSR-708               | EXISTING INFRASTRUCTURE                                                            |
| RCSR-3104   | CONSTRAINTS STUDY AREA - SHEET 2 OF 3                               | RCSR-3902   | NON - DESIGNATED SITES FOR NATURE CONSERVATION                      | RCSR-1001              | DESIGNATED SITES FOR NATURE CONSERVATION                                           |
| RCSR-3105   | CONSTRAINTS STUDY AREA - SHEET 3 OF 3                               | RCSR-3903   | OTHER SITES OF POTENTIAL ECOLOGICAL IMPORTANCE                      | RCSR-1002              | SAC HABITATS KEY PLAN                                                              |
| RCSR-3401   | FLOOD RISK AREA PLAN                                                | RCSR-31001  | ARCHAEOLOGICAL CONSTRAINTS - SHEET 1 OF 3                           | RCSR-1003              | SAC HABITATS - SHEET 1 OF 3                                                        |
|             |                                                                     | RCSR-31002  | ARCHAEOLOGICAL CONSTRAINTS - SHEET 2 OF 3                           | RCSR-1004              | SAC HABITATS - SHEET 2 OF 3                                                        |
| RCSR-3402   | TOPOGRAPHY AND EXISTING WATERCOURSES - SHEET 1 OF 3                 | RCSR-31003  | ARCHAEOLOGICAL CONSTRAINTS - SHEET 3 OF 3                           | RCSR-1005              | SAC HABITATS - SHEET 3 OF 3                                                        |
| RCSR-3403   | TOPOGRAPHY AND EXISTING WATERCOURSES - SHEET 2 OF 3                 | RCSR-31101  | VULNERABLE LANDSCAPE                                                | RCSR-1006              | ADJUSTED ALIGNMENT A2.2 THROUGH KNOCKALISHEEN MARSH                                |
| RCSR-3404   | TOPOGRAPHY AND EXISTING WATERCOURSES - SHEET 3 OF 3                 | RCSR-401    | ROAD CROSS SECTION DETAIL                                           | RCSR-1007              | ADJUSTED ALIGNMENT E1.1 ACROSS LOWER RIVER SHANNON SAC                             |
| RCSR-3405   | UTILITIES CONSTRAINTS (EXCLUDING ELECTRICITY SUPPLY) - SHEET 1 OF 3 | RCSR-501    | STAGE 1 - PRELMINARY OPTIONS ASSESSMENT                             | RCSR-1008              | ECOLOGICAL SITES                                                                   |
| RCSR-3406   | UTILITIES CONSTRAINTS (EXCLUDING ELECTRICITY SUPPLY) - SHEET 2 OF 3 | RCSR-502    | ROUTE CORRIDORS WITH KEY PLAN                                       | RCSR-1101              | ARCHAEOLOGY & CULTURAL HERITAGE - SHEETS 1 OF 2                                    |
| RCSR-3407   | UTILITIES CONSTRAINTS (EXCLUDING ELECTRICITY SUPPLY) - SHEET 3 OF 3 | RCSR-503    | ROUTE CORRIDORS - SHEET 1 OF 2                                      | RCSR-1102              | ARCHAEOLOGY & CULTURAL HERITAGE - SHEETS 2 OF 2                                    |
| RCSR-3408   | ELECTRICITY SUPPLY CONSTRAINTS - SHEET 1 OF 3                       | RCSR-504    | ROUTE CORRIDORS - SHEET 2 OF 2                                      | RCSR-1401              | POSSIBLE JUNCTION LOCATIONS                                                        |
| RCSR-3409   | ELECTRICITY SUPPLY CONSTRAINTS - SHEET 2 OF 3                       | RCSR-505    | ESB MAPPING OF HYDROGEOLOGICAL CONSTRAINTS ASSOCIATED               | RCSR-1402<br>RCSR-1403 | RIVER BRIDGE LOCATION PLAN UTILITIES (EXCLUDING ELECTRICITY SUPPLY) - SHEET 1 OF 2 |
| RCSR-3410   | ELECTRICITY SUPPLY CONSTRAINTS - SHEET 3 OF 3                       |             | WITH IMPOUNDMENTS DAMS WITH ROUTE OPTIONS                           | RCSR-1403              | UTILITIES (EXCLUDING ELECTRICITY SUPPLY) - SHEET 2 OF 2                            |
| RCSR-3501   | TRAFFIC ROAD ACCIDENTS (1996 -2009 PERIOD)                          | RCSR-601    | REVISED FEASIBLE ROAD CORRIDOR OPTIONS                              | RCSR-1404              | ELECTRICITY SUPPLY (HIGH VOLTAGE) - SHEET 1 OF 2                                   |
| RCSR-3601   | BEDROCK GEOLOGY MAPPING                                             | RCSR-602    | ADJUSTED ROUTE CORRIDOR ALIGNMENTS                                  | RCSR-1406              | ELECTRICITY SUPPLY (HIGH VOLTAGE) - SHEET 2 OF 2                                   |
| RCSR-3602   | QUATERNARY SOILS                                                    | RCSR-603    | DEVELOPMENT OF THE EMERGING PREFERRED ROUTE CORRIDOR - SHEET 1 OF 3 | RCSR-1407              | ELECTRICITY SUPPLY (MEDIUM AND LOW VOLTAGE) - SHEET 1 OF 2                         |
| RCSR-3603   | QUARRIES AND MINERAL LOCATIONS                                      | RCSR-604    | DEVELOPMENT OF THE EMERGING PREFERRED ROUTE CORRIDOR                | RCSR-1408              | ELECTRICITY SUPPLY (MEDIUM AND LOW VOLTAGE) - SHEET 2 OF 2                         |
| RCSR-3604   | BEDROCK AQUIFER INTERIM VULNERABILITY                               |             | - SHEET 2 OF 3                                                      | RCSR-1501              | SOILS & GEOLOGY - SHEET 1 OF 2                                                     |
| RCSR-3605   | GROUNDWATER WELL LOCATIONS                                          | RCSR-605    | DEVELOPMENT OF THE EMERGING PREFERRED ROUTE CORRIDOR                | RCSR-1502              | SOILS & GEOLOGY - SHEET 2 OF 2                                                     |
| RCSR-3701   | EXISTING AND FUTURE INFRASTRUCTURE                                  |             | - SHEET 3 OF 3                                                      | RCSR-1503              | QUARRY & MINERAL LOCATIONS                                                         |
| RCSR-3702   | FACILITIES AND AMENITIES - SHEET 1 OF 3                             | RCSR-606    | ALTERNATIVE ROUTE OPTIONS PROPOSED BY PUBLIC                        | RCSR-1504              | BEDROCK AQUIFER AND GROUNDWATER WELLS                                              |
| RCSR-3703   | FACILITIES AND AMENITIES - SHEET 2 OF 3                             | RCSR-607    | PREFERRED ROUTE CORRIDOR                                            | RCSR-1505              | FLOOD RISK AREA PLAN - SHEET 1 OF 2                                                |
| RCSR-3704   | FACILITIES AND AMENITIES - SHEET 3 OF 3                             |             |                                                                     | RCSR-1506              | FLOOD RISK AREA PLAN - SHEET 2 OF 2                                                |
|             |                                                                     |             |                                                                     | RCSR-1507              | EXISTING DRAINAGE CHANNEL & WATERCOURSES - SHEET 1 OF 2                            |
|             |                                                                     |             |                                                                     |                        |                                                                                    |