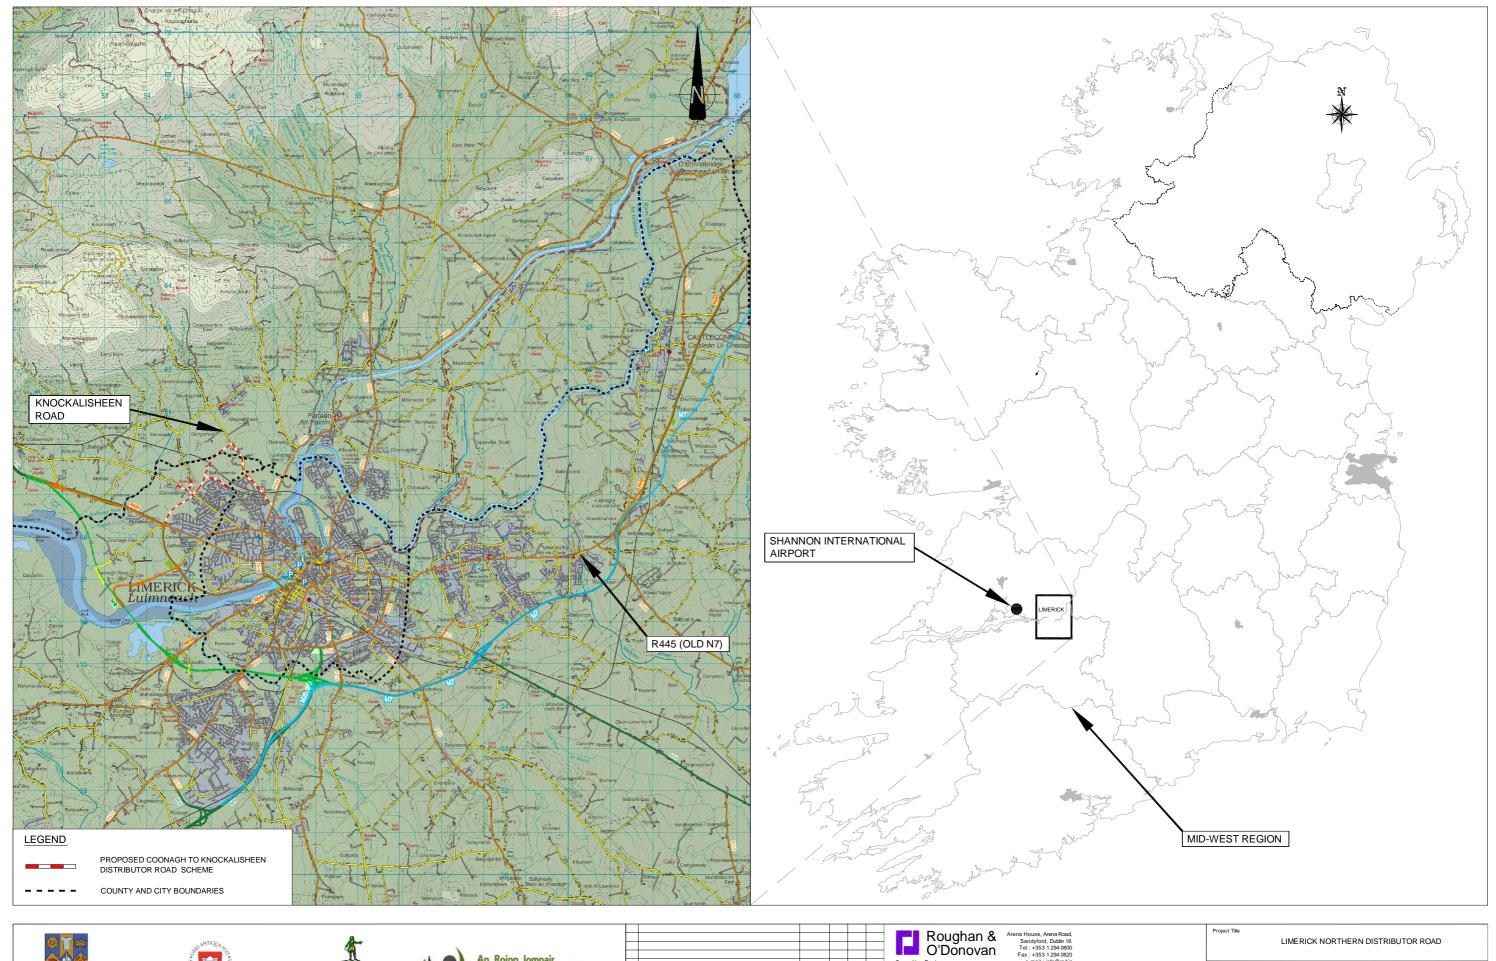

## LIMERICK NORTHERN DISTRIBUTOR ROAD ROUTE CORRIDOR SELECTION REPORT VOLUME 2 - DRAWINGS

| DRAWING NO. | TITLE                                                               | DRAWING NO. | TITLE                                                               | DRAWING NO.            | TITLE                                                                              |
|-------------|---------------------------------------------------------------------|-------------|---------------------------------------------------------------------|------------------------|------------------------------------------------------------------------------------|
| RCSR-101    | LOCATION OF SCHEME                                                  | RCSR-3801   | DEVELOPMENT LIMITS                                                  | RCSR-701               | DEVELOPMENT LIMITS                                                                 |
| RCSR-201    | CLARE COUNTY DEVELOPMENT PLAN                                       | RCSR-3802   | ZONING STRATEGY - SHEET 1 OF 3                                      | RCSR-702               | ZONING STRATEGY - SHEET 1 OF 2                                                     |
|             | INFRASTRUCTURE SAFEGUARD ROAD (UNDEFINED)                           | RCSR-3803   | ZONING STRATEGY - SHEET 2 OF 3                                      | RCSR-703               | ZONING STRATEGY - SHEET 2 OF 2                                                     |
| RCSR-202    | CASTLETROY LOCAL AREA PLAN 2009-2015                                | RCSR-3804   | ZONING STRATEGY - SHEET 3 OF 3                                      | RCSR-704               | LAND USE - SHEET 1 OF 2                                                            |
|             | PROPOSED NORTHERN DISTRIBUTOR ROAD (INDICATIVE)                     | RCSR-3805   | PLANNING APPLICATIONS - SHEET 1 OF 3                                | RCSR-705               | LAND USE - SHEET 2 OF 2                                                            |
| RCSR-3101   | CONSTRAINTS STUDY AREA                                              | RCSR-3806   | PLANNING APPLICATIONS - SHEET 2 OF 3                                | RCSR-706               | PLANNING APPLICATIONS GRANTED - SHEET 1 OF 2                                       |
| RCSR-3102   | CONSTRAINTS STUDY AREA - KEY PLAN                                   | RCSR-3807   | PLANNING APPLICATIONS - SHEET 3 OF 3                                | RCSR-707               | PLANNING APPLICATIONS GRANTED - SHEET 2 OF 2                                       |
| RCSR-3103   | CONSTRAINTS STUDY AREA - SHEET 1 OF 3                               | RCSR-3901   | DESIGNATED SITES FOR NATURE CONSERVATION                            | RCSR-708               | EXISTING INFRASTRUCTURE                                                            |
| RCSR-3104   | CONSTRAINTS STUDY AREA - SHEET 2 OF 3                               | RCSR-3902   | NON - DESIGNATED SITES FOR NATURE CONSERVATION                      | RCSR-1001              | DESIGNATED SITES FOR NATURE CONSERVATION                                           |
| RCSR-3105   | CONSTRAINTS STUDY AREA - SHEET 3 OF 3                               | RCSR-3903   | OTHER SITES OF POTENTIAL ECOLOGICAL IMPORTANCE                      | RCSR-1002              | SAC HABITATS KEY PLAN                                                              |
| RCSR-3401   | FLOOD RISK AREA PLAN                                                | RCSR-31001  | ARCHAEOLOGICAL CONSTRAINTS - SHEET 1 OF 3                           | RCSR-1003              | SAC HABITATS - SHEET 1 OF 3                                                        |
|             |                                                                     | RCSR-31002  | ARCHAEOLOGICAL CONSTRAINTS - SHEET 2 OF 3                           | RCSR-1004              | SAC HABITATS - SHEET 2 OF 3                                                        |
| RCSR-3402   | TOPOGRAPHY AND EXISTING WATERCOURSES - SHEET 1 OF 3                 | RCSR-31003  | ARCHAEOLOGICAL CONSTRAINTS - SHEET 3 OF 3                           | RCSR-1005              | SAC HABITATS - SHEET 3 OF 3                                                        |
| RCSR-3403   | TOPOGRAPHY AND EXISTING WATERCOURSES - SHEET 2 OF 3                 | RCSR-31101  | VULNERABLE LANDSCAPE                                                | RCSR-1006              | ADJUSTED ALIGNMENT A2.2 THROUGH KNOCKALISHEEN MARSH                                |
| RCSR-3404   | TOPOGRAPHY AND EXISTING WATERCOURSES - SHEET 3 OF 3                 | RCSR-401    | ROAD CROSS SECTION DETAIL                                           | RCSR-1007              | ADJUSTED ALIGNMENT E1.1 ACROSS LOWER RIVER SHANNON SAC                             |
| RCSR-3405   | UTILITIES CONSTRAINTS (EXCLUDING ELECTRICITY SUPPLY) - SHEET 1 OF 3 | RCSR-501    | STAGE 1 - PRELMINARY OPTIONS ASSESSMENT                             | RCSR-1008              | ECOLOGICAL SITES                                                                   |
| RCSR-3406   | UTILITIES CONSTRAINTS (EXCLUDING ELECTRICITY SUPPLY) - SHEET 2 OF 3 | RCSR-502    | ROUTE CORRIDORS WITH KEY PLAN                                       | RCSR-1101              | ARCHAEOLOGY & CULTURAL HERITAGE - SHEETS 1 OF 2                                    |
| RCSR-3407   | UTILITIES CONSTRAINTS (EXCLUDING ELECTRICITY SUPPLY) - SHEET 3 OF 3 | RCSR-503    | ROUTE CORRIDORS - SHEET 1 OF 2                                      | RCSR-1102              | ARCHAEOLOGY & CULTURAL HERITAGE - SHEETS 2 OF 2                                    |
| RCSR-3408   | ELECTRICITY SUPPLY CONSTRAINTS - SHEET 1 OF 3                       | RCSR-504    | ROUTE CORRIDORS - SHEET 2 OF 2                                      | RCSR-1401              | POSSIBLE JUNCTION LOCATIONS                                                        |
| RCSR-3409   | ELECTRICITY SUPPLY CONSTRAINTS - SHEET 2 OF 3                       | RCSR-505    | ESB MAPPING OF HYDROGEOLOGICAL CONSTRAINTS ASSOCIATED               | RCSR-1402<br>RCSR-1403 | RIVER BRIDGE LOCATION PLAN UTILITIES (EXCLUDING ELECTRICITY SUPPLY) - SHEET 1 OF 2 |
| RCSR-3410   | ELECTRICITY SUPPLY CONSTRAINTS - SHEET 3 OF 3                       |             | WITH IMPOUNDMENTS DAMS WITH ROUTE OPTIONS                           | RCSR-1403              | UTILITIES (EXCLUDING ELECTRICITY SUPPLY) - SHEET 2 OF 2                            |
| RCSR-3501   | TRAFFIC ROAD ACCIDENTS (1996 -2009 PERIOD)                          | RCSR-601    | REVISED FEASIBLE ROAD CORRIDOR OPTIONS                              | RCSR-1404              | ELECTRICITY SUPPLY (HIGH VOLTAGE) - SHEET 1 OF 2                                   |
| RCSR-3601   | BEDROCK GEOLOGY MAPPING                                             | RCSR-602    | ADJUSTED ROUTE CORRIDOR ALIGNMENTS                                  | RCSR-1406              | ELECTRICITY SUPPLY (HIGH VOLTAGE) - SHEET 2 OF 2                                   |
| RCSR-3602   | QUATERNARY SOILS                                                    | RCSR-603    | DEVELOPMENT OF THE EMERGING PREFERRED ROUTE CORRIDOR - SHEET 1 OF 3 | RCSR-1407              | ELECTRICITY SUPPLY (MEDIUM AND LOW VOLTAGE) - SHEET 1 OF 2                         |
| RCSR-3603   | QUARRIES AND MINERAL LOCATIONS                                      | RCSR-604    | DEVELOPMENT OF THE EMERGING PREFERRED ROUTE CORRIDOR                | RCSR-1408              | ELECTRICITY SUPPLY (MEDIUM AND LOW VOLTAGE) - SHEET 2 OF 2                         |
| RCSR-3604   | BEDROCK AQUIFER INTERIM VULNERABILITY                               |             | - SHEET 2 OF 3                                                      | RCSR-1501              | SOILS & GEOLOGY - SHEET 1 OF 2                                                     |
| RCSR-3605   | GROUNDWATER WELL LOCATIONS                                          | RCSR-605    | DEVELOPMENT OF THE EMERGING PREFERRED ROUTE CORRIDOR                | RCSR-1502              | SOILS & GEOLOGY - SHEET 2 OF 2                                                     |
| RCSR-3701   | EXISTING AND FUTURE INFRASTRUCTURE                                  |             | - SHEET 3 OF 3                                                      | RCSR-1503              | QUARRY & MINERAL LOCATIONS                                                         |
| RCSR-3702   | FACILITIES AND AMENITIES - SHEET 1 OF 3                             | RCSR-606    | ALTERNATIVE ROUTE OPTIONS PROPOSED BY PUBLIC                        | RCSR-1504              | BEDROCK AQUIFER AND GROUNDWATER WELLS                                              |
| RCSR-3703   | FACILITIES AND AMENITIES - SHEET 2 OF 3                             | RCSR-607    | PREFERRED ROUTE CORRIDOR                                            | RCSR-1505              | FLOOD RISK AREA PLAN - SHEET 1 OF 2                                                |
| RCSR-3704   | FACILITIES AND AMENITIES - SHEET 3 OF 3                             |             |                                                                     | RCSR-1506              | FLOOD RISK AREA PLAN - SHEET 2 OF 2                                                |
|             |                                                                     |             |                                                                     | RCSR-1507              | EXISTING DRAINAGE CHANNEL & WATERCOURSES - SHEET 1 OF 2                            |
|             |                                                                     |             |                                                                     |                        |                                                                                    |