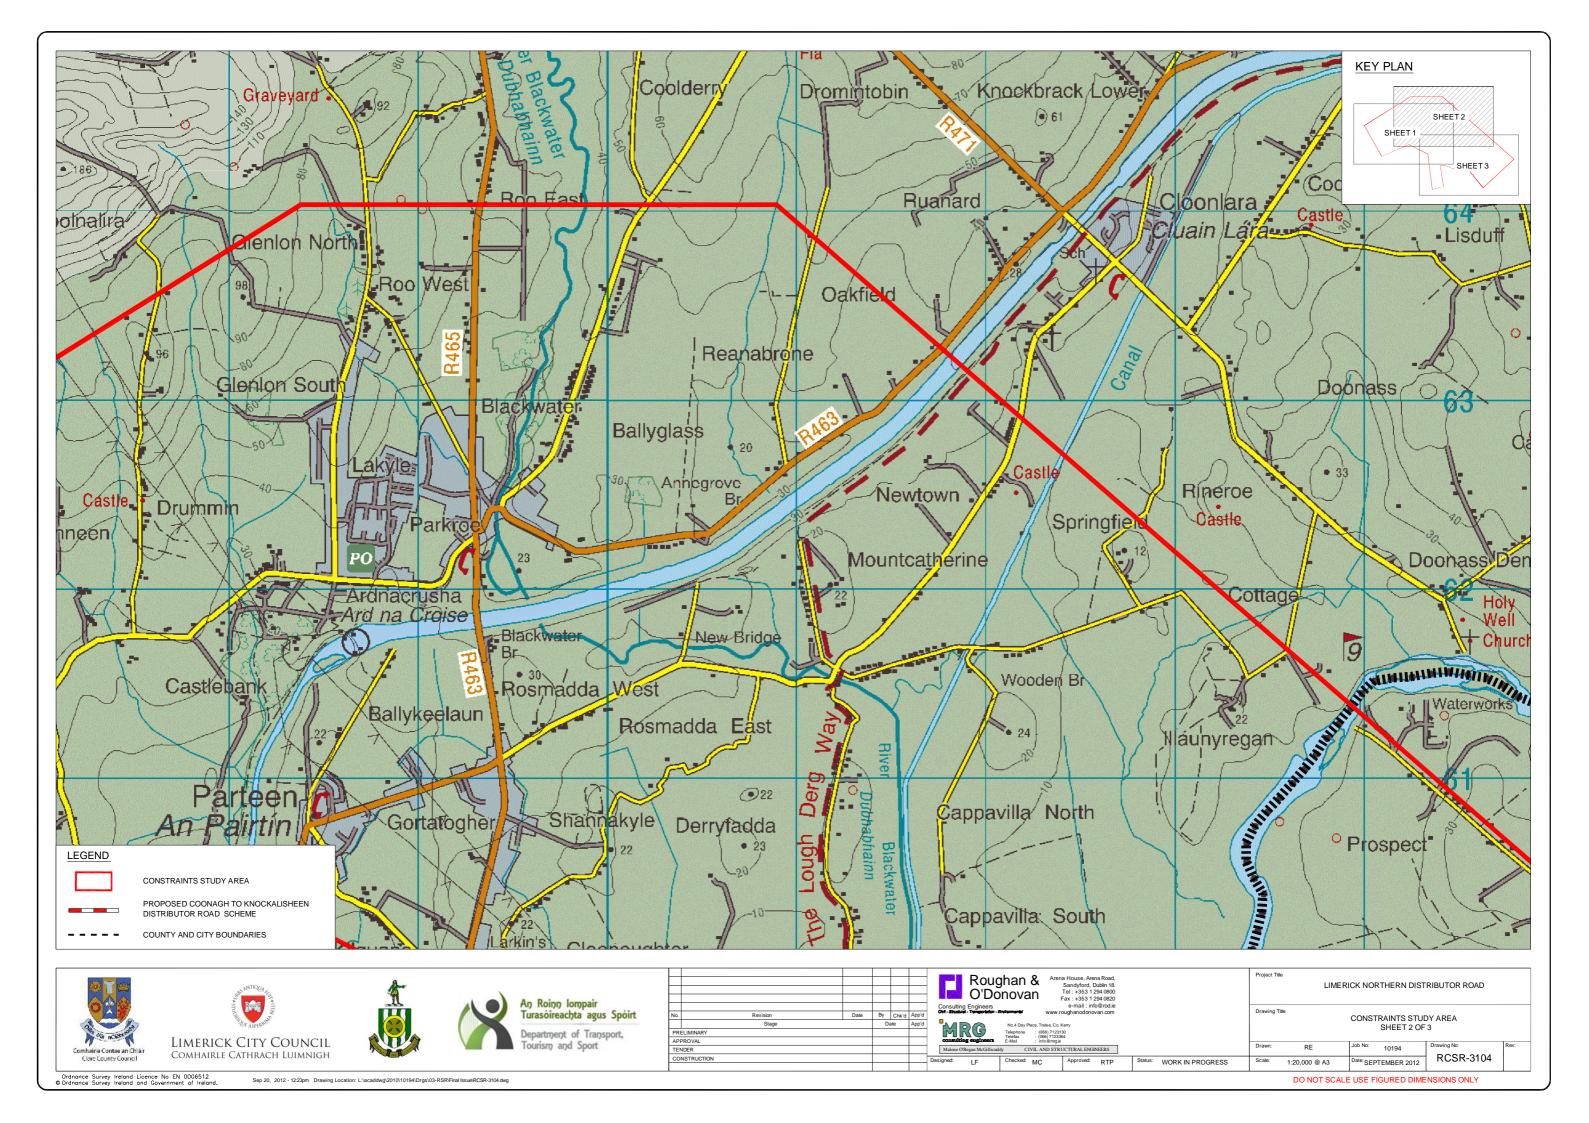

## LIMERICK NORTHERN DISTRIBUTOR ROAD ROUTE CORRIDOR SELECTION REPORT VOLUME 2 - DRAWINGS

| DRAWING NO. | TITLE                                                               | DRAWING NO. | TITLE                                                               | DRAWING NO.            | TITLE                                                                              |
|-------------|---------------------------------------------------------------------|-------------|---------------------------------------------------------------------|------------------------|------------------------------------------------------------------------------------|
| RCSR-101    | LOCATION OF SCHEME                                                  | RCSR-3801   | DEVELOPMENT LIMITS                                                  | RCSR-701               | DEVELOPMENT LIMITS                                                                 |
| RCSR-201    | CLARE COUNTY DEVELOPMENT PLAN                                       | RCSR-3802   | ZONING STRATEGY - SHEET 1 OF 3                                      | RCSR-702               | ZONING STRATEGY - SHEET 1 OF 2                                                     |
|             | INFRASTRUCTURE SAFEGUARD ROAD (UNDEFINED)                           | RCSR-3803   | ZONING STRATEGY - SHEET 2 OF 3                                      | RCSR-703               | ZONING STRATEGY - SHEET 2 OF 2                                                     |
| RCSR-202    | CASTLETROY LOCAL AREA PLAN 2009-2015                                | RCSR-3804   | ZONING STRATEGY - SHEET 3 OF 3                                      | RCSR-704               | LAND USE - SHEET 1 OF 2                                                            |
|             | PROPOSED NORTHERN DISTRIBUTOR ROAD (INDICATIVE)                     | RCSR-3805   | PLANNING APPLICATIONS - SHEET 1 OF 3                                | RCSR-705               | LAND USE - SHEET 2 OF 2                                                            |
| RCSR-3101   | CONSTRAINTS STUDY AREA                                              | RCSR-3806   | PLANNING APPLICATIONS - SHEET 2 OF 3                                | RCSR-706               | PLANNING APPLICATIONS GRANTED - SHEET 1 OF 2                                       |
| RCSR-3102   | CONSTRAINTS STUDY AREA - KEY PLAN                                   | RCSR-3807   | PLANNING APPLICATIONS - SHEET 3 OF 3                                | RCSR-707               | PLANNING APPLICATIONS GRANTED - SHEET 2 OF 2                                       |
| RCSR-3103   | CONSTRAINTS STUDY AREA - SHEET 1 OF 3                               | RCSR-3901   | DESIGNATED SITES FOR NATURE CONSERVATION                            | RCSR-708               | EXISTING INFRASTRUCTURE                                                            |
| RCSR-3104   | CONSTRAINTS STUDY AREA - SHEET 2 OF 3                               | RCSR-3902   | NON - DESIGNATED SITES FOR NATURE CONSERVATION                      | RCSR-1001              | DESIGNATED SITES FOR NATURE CONSERVATION                                           |
| RCSR-3105   | CONSTRAINTS STUDY AREA - SHEET 3 OF 3                               | RCSR-3903   | OTHER SITES OF POTENTIAL ECOLOGICAL IMPORTANCE                      | RCSR-1002              | SAC HABITATS KEY PLAN                                                              |
| RCSR-3401   | FLOOD RISK AREA PLAN                                                | RCSR-31001  | ARCHAEOLOGICAL CONSTRAINTS - SHEET 1 OF 3                           | RCSR-1003              | SAC HABITATS - SHEET 1 OF 3                                                        |
|             |                                                                     | RCSR-31002  | ARCHAEOLOGICAL CONSTRAINTS - SHEET 2 OF 3                           | RCSR-1004              | SAC HABITATS - SHEET 2 OF 3                                                        |
| RCSR-3402   | TOPOGRAPHY AND EXISTING WATERCOURSES - SHEET 1 OF 3                 | RCSR-31003  | ARCHAEOLOGICAL CONSTRAINTS - SHEET 3 OF 3                           | RCSR-1005              | SAC HABITATS - SHEET 3 OF 3                                                        |
| RCSR-3403   | TOPOGRAPHY AND EXISTING WATERCOURSES - SHEET 2 OF 3                 | RCSR-31101  | VULNERABLE LANDSCAPE                                                | RCSR-1006              | ADJUSTED ALIGNMENT A2.2 THROUGH KNOCKALISHEEN MARSH                                |
| RCSR-3404   | TOPOGRAPHY AND EXISTING WATERCOURSES - SHEET 3 OF 3                 | RCSR-401    | ROAD CROSS SECTION DETAIL                                           | RCSR-1007              | ADJUSTED ALIGNMENT E1.1 ACROSS LOWER RIVER SHANNON SAC                             |
| RCSR-3405   | UTILITIES CONSTRAINTS (EXCLUDING ELECTRICITY SUPPLY) - SHEET 1 OF 3 | RCSR-501    | STAGE 1 - PRELMINARY OPTIONS ASSESSMENT                             | RCSR-1008              | ECOLOGICAL SITES                                                                   |
| RCSR-3406   | UTILITIES CONSTRAINTS (EXCLUDING ELECTRICITY SUPPLY) - SHEET 2 OF 3 | RCSR-502    | ROUTE CORRIDORS WITH KEY PLAN                                       | RCSR-1101              | ARCHAEOLOGY & CULTURAL HERITAGE - SHEETS 1 OF 2                                    |
| RCSR-3407   | UTILITIES CONSTRAINTS (EXCLUDING ELECTRICITY SUPPLY) - SHEET 3 OF 3 | RCSR-503    | ROUTE CORRIDORS - SHEET 1 OF 2                                      | RCSR-1102              | ARCHAEOLOGY & CULTURAL HERITAGE - SHEETS 2 OF 2                                    |
| RCSR-3408   | ELECTRICITY SUPPLY CONSTRAINTS - SHEET 1 OF 3                       | RCSR-504    | ROUTE CORRIDORS - SHEET 2 OF 2                                      | RCSR-1401              | POSSIBLE JUNCTION LOCATIONS                                                        |
| RCSR-3409   | ELECTRICITY SUPPLY CONSTRAINTS - SHEET 2 OF 3                       | RCSR-505    | ESB MAPPING OF HYDROGEOLOGICAL CONSTRAINTS ASSOCIATED               | RCSR-1402<br>RCSR-1403 | RIVER BRIDGE LOCATION PLAN UTILITIES (EXCLUDING ELECTRICITY SUPPLY) - SHEET 1 OF 2 |
| RCSR-3410   | ELECTRICITY SUPPLY CONSTRAINTS - SHEET 3 OF 3                       |             | WITH IMPOUNDMENTS DAMS WITH ROUTE OPTIONS                           | RCSR-1403              | UTILITIES (EXCLUDING ELECTRICITY SUPPLY) - SHEET 2 OF 2                            |
| RCSR-3501   | TRAFFIC ROAD ACCIDENTS (1996 -2009 PERIOD)                          | RCSR-601    | REVISED FEASIBLE ROAD CORRIDOR OPTIONS                              | RCSR-1404              | ELECTRICITY SUPPLY (HIGH VOLTAGE) - SHEET 1 OF 2                                   |
| RCSR-3601   | BEDROCK GEOLOGY MAPPING                                             | RCSR-602    | ADJUSTED ROUTE CORRIDOR ALIGNMENTS                                  | RCSR-1406              | ELECTRICITY SUPPLY (HIGH VOLTAGE) - SHEET 2 OF 2                                   |
| RCSR-3602   | QUATERNARY SOILS                                                    | RCSR-603    | DEVELOPMENT OF THE EMERGING PREFERRED ROUTE CORRIDOR - SHEET 1 OF 3 | RCSR-1407              | ELECTRICITY SUPPLY (MEDIUM AND LOW VOLTAGE) - SHEET 1 OF 2                         |
| RCSR-3603   | QUARRIES AND MINERAL LOCATIONS                                      | RCSR-604    | DEVELOPMENT OF THE EMERGING PREFERRED ROUTE CORRIDOR                | RCSR-1408              | ELECTRICITY SUPPLY (MEDIUM AND LOW VOLTAGE) - SHEET 2 OF 2                         |
| RCSR-3604   | BEDROCK AQUIFER INTERIM VULNERABILITY                               |             | - SHEET 2 OF 3                                                      | RCSR-1501              | SOILS & GEOLOGY - SHEET 1 OF 2                                                     |
| RCSR-3605   | GROUNDWATER WELL LOCATIONS                                          | RCSR-605    | DEVELOPMENT OF THE EMERGING PREFERRED ROUTE CORRIDOR                | RCSR-1502              | SOILS & GEOLOGY - SHEET 2 OF 2                                                     |
| RCSR-3701   | EXISTING AND FUTURE INFRASTRUCTURE                                  |             | - SHEET 3 OF 3                                                      | RCSR-1503              | QUARRY & MINERAL LOCATIONS                                                         |
| RCSR-3702   | FACILITIES AND AMENITIES - SHEET 1 OF 3                             | RCSR-606    | ALTERNATIVE ROUTE OPTIONS PROPOSED BY PUBLIC                        | RCSR-1504              | BEDROCK AQUIFER AND GROUNDWATER WELLS                                              |
| RCSR-3703   | FACILITIES AND AMENITIES - SHEET 2 OF 3                             | RCSR-607    | PREFERRED ROUTE CORRIDOR                                            | RCSR-1505              | FLOOD RISK AREA PLAN - SHEET 1 OF 2                                                |
| RCSR-3704   | FACILITIES AND AMENITIES - SHEET 3 OF 3                             |             |                                                                     | RCSR-1506              | FLOOD RISK AREA PLAN - SHEET 2 OF 2                                                |
|             |                                                                     |             |                                                                     | RCSR-1507              | EXISTING DRAINAGE CHANNEL & WATERCOURSES - SHEET 1 OF 2                            |
|             |                                                                     |             |                                                                     |                        |                                                                                    |