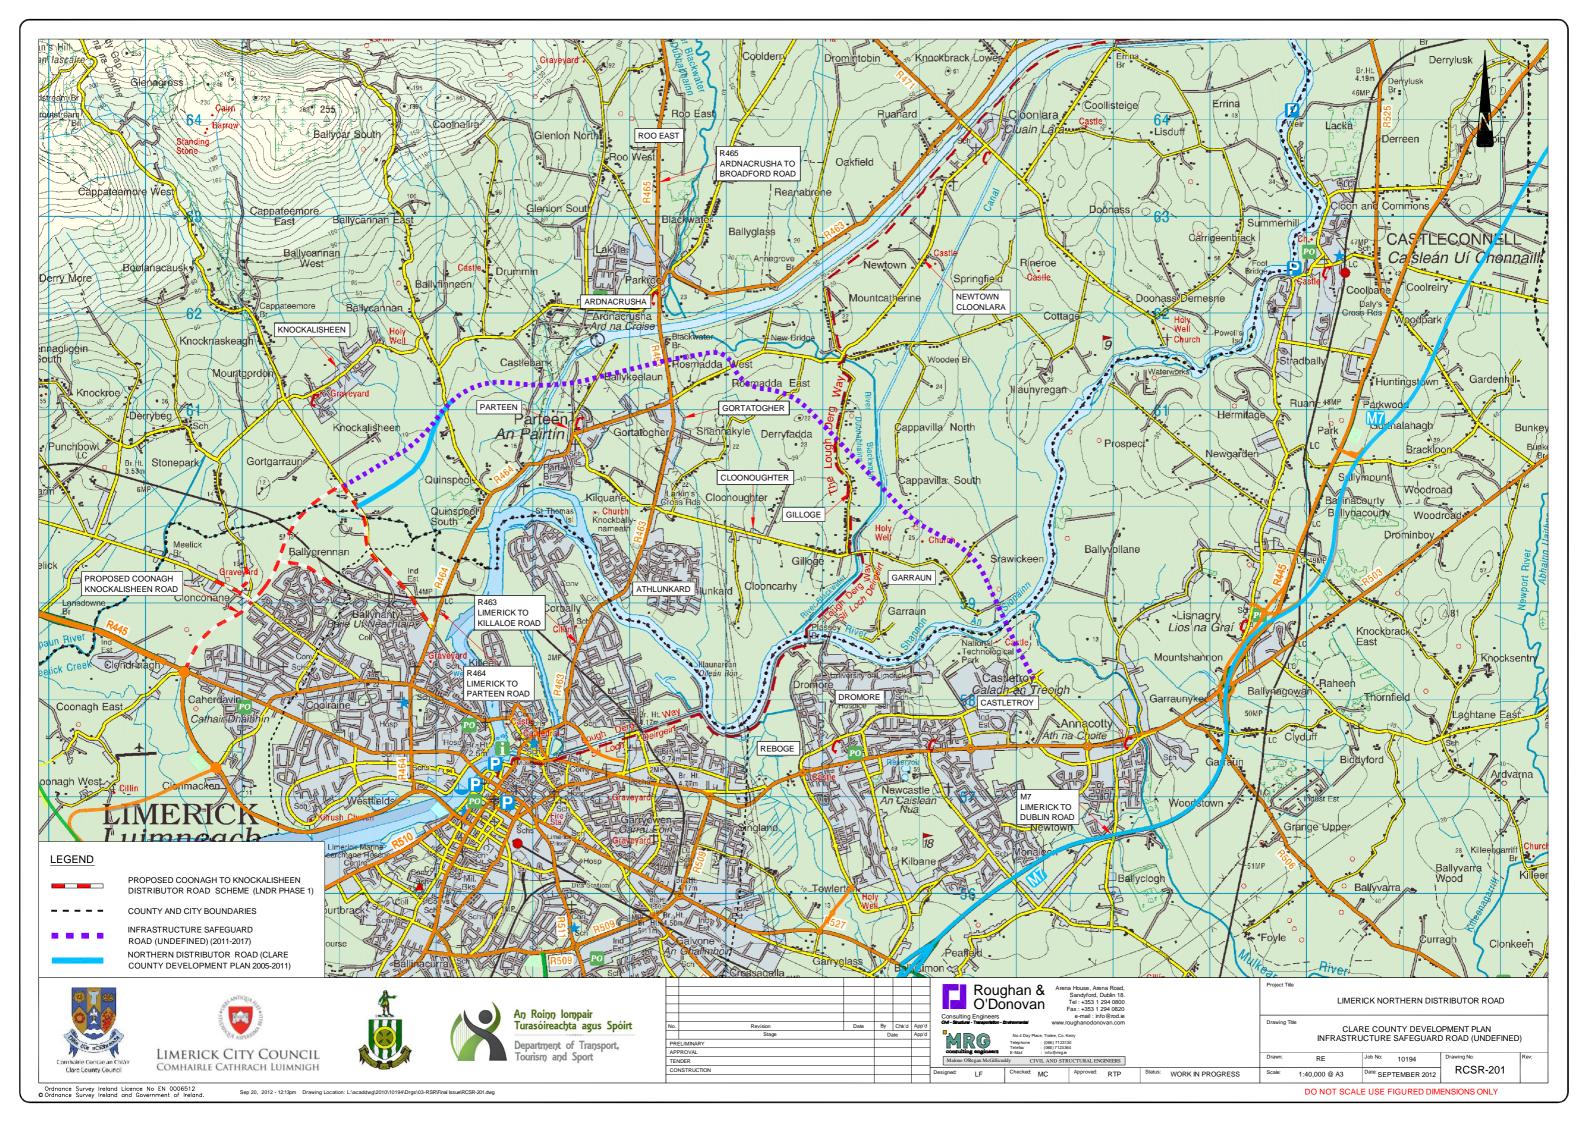

## LIMERICK NORTHERN DISTRIBUTOR ROAD ROUTE CORRIDOR SELECTION REPORT VOLUME 2 - DRAWINGS

| DRAWING NO. | TITLE                                                               | DRAWING NO. | TITLE                                                               | DRAWING NO.            | TITLE                                                                              |
|-------------|---------------------------------------------------------------------|-------------|---------------------------------------------------------------------|------------------------|------------------------------------------------------------------------------------|
| RCSR-101    | LOCATION OF SCHEME                                                  | RCSR-3801   | DEVELOPMENT LIMITS                                                  | RCSR-701               | DEVELOPMENT LIMITS                                                                 |
| RCSR-201    | CLARE COUNTY DEVELOPMENT PLAN                                       | RCSR-3802   | ZONING STRATEGY - SHEET 1 OF 3                                      | RCSR-702               | ZONING STRATEGY - SHEET 1 OF 2                                                     |
|             | INFRASTRUCTURE SAFEGUARD ROAD (UNDEFINED)                           | RCSR-3803   | ZONING STRATEGY - SHEET 2 OF 3                                      | RCSR-703               | ZONING STRATEGY - SHEET 2 OF 2                                                     |
| RCSR-202    | CASTLETROY LOCAL AREA PLAN 2009-2015                                | RCSR-3804   | ZONING STRATEGY - SHEET 3 OF 3                                      | RCSR-704               | LAND USE - SHEET 1 OF 2                                                            |
|             | PROPOSED NORTHERN DISTRIBUTOR ROAD (INDICATIVE)                     | RCSR-3805   | PLANNING APPLICATIONS - SHEET 1 OF 3                                | RCSR-705               | LAND USE - SHEET 2 OF 2                                                            |
| RCSR-3101   | CONSTRAINTS STUDY AREA                                              | RCSR-3806   | PLANNING APPLICATIONS - SHEET 2 OF 3                                | RCSR-706               | PLANNING APPLICATIONS GRANTED - SHEET 1 OF 2                                       |
| RCSR-3102   | CONSTRAINTS STUDY AREA - KEY PLAN                                   | RCSR-3807   | PLANNING APPLICATIONS - SHEET 3 OF 3                                | RCSR-707               | PLANNING APPLICATIONS GRANTED - SHEET 2 OF 2                                       |
| RCSR-3103   | CONSTRAINTS STUDY AREA - SHEET 1 OF 3                               | RCSR-3901   | DESIGNATED SITES FOR NATURE CONSERVATION                            | RCSR-708               | EXISTING INFRASTRUCTURE                                                            |
| RCSR-3104   | CONSTRAINTS STUDY AREA - SHEET 2 OF 3                               | RCSR-3902   | NON - DESIGNATED SITES FOR NATURE CONSERVATION                      | RCSR-1001              | DESIGNATED SITES FOR NATURE CONSERVATION                                           |
| RCSR-3105   | CONSTRAINTS STUDY AREA - SHEET 3 OF 3                               | RCSR-3903   | OTHER SITES OF POTENTIAL ECOLOGICAL IMPORTANCE                      | RCSR-1002              | SAC HABITATS KEY PLAN                                                              |
| RCSR-3401   | FLOOD RISK AREA PLAN                                                | RCSR-31001  | ARCHAEOLOGICAL CONSTRAINTS - SHEET 1 OF 3                           | RCSR-1003              | SAC HABITATS - SHEET 1 OF 3                                                        |
|             |                                                                     | RCSR-31002  | ARCHAEOLOGICAL CONSTRAINTS - SHEET 2 OF 3                           | RCSR-1004              | SAC HABITATS - SHEET 2 OF 3                                                        |
| RCSR-3402   | TOPOGRAPHY AND EXISTING WATERCOURSES - SHEET 1 OF 3                 | RCSR-31003  | ARCHAEOLOGICAL CONSTRAINTS - SHEET 3 OF 3                           | RCSR-1005              | SAC HABITATS - SHEET 3 OF 3                                                        |
| RCSR-3403   | TOPOGRAPHY AND EXISTING WATERCOURSES - SHEET 2 OF 3                 | RCSR-31101  | VULNERABLE LANDSCAPE                                                | RCSR-1006              | ADJUSTED ALIGNMENT A2.2 THROUGH KNOCKALISHEEN MARSH                                |
| RCSR-3404   | TOPOGRAPHY AND EXISTING WATERCOURSES - SHEET 3 OF 3                 | RCSR-401    | ROAD CROSS SECTION DETAIL                                           | RCSR-1007              | ADJUSTED ALIGNMENT E1.1 ACROSS LOWER RIVER SHANNON SAC                             |
| RCSR-3405   | UTILITIES CONSTRAINTS (EXCLUDING ELECTRICITY SUPPLY) - SHEET 1 OF 3 | RCSR-501    | STAGE 1 - PRELMINARY OPTIONS ASSESSMENT                             | RCSR-1008              | ECOLOGICAL SITES                                                                   |
| RCSR-3406   | UTILITIES CONSTRAINTS (EXCLUDING ELECTRICITY SUPPLY) - SHEET 2 OF 3 | RCSR-502    | ROUTE CORRIDORS WITH KEY PLAN                                       | RCSR-1101              | ARCHAEOLOGY & CULTURAL HERITAGE - SHEETS 1 OF 2                                    |
| RCSR-3407   | UTILITIES CONSTRAINTS (EXCLUDING ELECTRICITY SUPPLY) - SHEET 3 OF 3 | RCSR-503    | ROUTE CORRIDORS - SHEET 1 OF 2                                      | RCSR-1102              | ARCHAEOLOGY & CULTURAL HERITAGE - SHEETS 2 OF 2                                    |
| RCSR-3408   | ELECTRICITY SUPPLY CONSTRAINTS - SHEET 1 OF 3                       | RCSR-504    | ROUTE CORRIDORS - SHEET 2 OF 2                                      | RCSR-1401              | POSSIBLE JUNCTION LOCATIONS                                                        |
| RCSR-3409   | ELECTRICITY SUPPLY CONSTRAINTS - SHEET 2 OF 3                       | RCSR-505    | ESB MAPPING OF HYDROGEOLOGICAL CONSTRAINTS ASSOCIATED               | RCSR-1402<br>RCSR-1403 | RIVER BRIDGE LOCATION PLAN UTILITIES (EXCLUDING ELECTRICITY SUPPLY) - SHEET 1 OF 2 |
| RCSR-3410   | ELECTRICITY SUPPLY CONSTRAINTS - SHEET 3 OF 3                       |             | WITH IMPOUNDMENTS DAMS WITH ROUTE OPTIONS                           | RCSR-1403              | UTILITIES (EXCLUDING ELECTRICITY SUPPLY) - SHEET 2 OF 2                            |
| RCSR-3501   | TRAFFIC ROAD ACCIDENTS (1996 -2009 PERIOD)                          | RCSR-601    | REVISED FEASIBLE ROAD CORRIDOR OPTIONS                              | RCSR-1404              | ELECTRICITY SUPPLY (HIGH VOLTAGE) - SHEET 1 OF 2                                   |
| RCSR-3601   | BEDROCK GEOLOGY MAPPING                                             | RCSR-602    | ADJUSTED ROUTE CORRIDOR ALIGNMENTS                                  | RCSR-1406              | ELECTRICITY SUPPLY (HIGH VOLTAGE) - SHEET 2 OF 2                                   |
| RCSR-3602   | QUATERNARY SOILS                                                    | RCSR-603    | DEVELOPMENT OF THE EMERGING PREFERRED ROUTE CORRIDOR - SHEET 1 OF 3 | RCSR-1407              | ELECTRICITY SUPPLY (MEDIUM AND LOW VOLTAGE) - SHEET 1 OF 2                         |
| RCSR-3603   | QUARRIES AND MINERAL LOCATIONS                                      | RCSR-604    | DEVELOPMENT OF THE EMERGING PREFERRED ROUTE CORRIDOR                | RCSR-1408              | ELECTRICITY SUPPLY (MEDIUM AND LOW VOLTAGE) - SHEET 2 OF 2                         |
| RCSR-3604   | BEDROCK AQUIFER INTERIM VULNERABILITY                               |             | - SHEET 2 OF 3                                                      | RCSR-1501              | SOILS & GEOLOGY - SHEET 1 OF 2                                                     |
| RCSR-3605   | GROUNDWATER WELL LOCATIONS                                          | RCSR-605    | DEVELOPMENT OF THE EMERGING PREFERRED ROUTE CORRIDOR                | RCSR-1502              | SOILS & GEOLOGY - SHEET 2 OF 2                                                     |
| RCSR-3701   | EXISTING AND FUTURE INFRASTRUCTURE                                  |             | - SHEET 3 OF 3                                                      | RCSR-1503              | QUARRY & MINERAL LOCATIONS                                                         |
| RCSR-3702   | FACILITIES AND AMENITIES - SHEET 1 OF 3                             | RCSR-606    | ALTERNATIVE ROUTE OPTIONS PROPOSED BY PUBLIC                        | RCSR-1504              | BEDROCK AQUIFER AND GROUNDWATER WELLS                                              |
| RCSR-3703   | FACILITIES AND AMENITIES - SHEET 2 OF 3                             | RCSR-607    | PREFERRED ROUTE CORRIDOR                                            | RCSR-1505              | FLOOD RISK AREA PLAN - SHEET 1 OF 2                                                |
| RCSR-3704   | FACILITIES AND AMENITIES - SHEET 3 OF 3                             |             |                                                                     | RCSR-1506              | FLOOD RISK AREA PLAN - SHEET 2 OF 2                                                |
|             |                                                                     |             |                                                                     | RCSR-1507              | EXISTING DRAINAGE CHANNEL & WATERCOURSES - SHEET 1 OF 2                            |
|             |                                                                     |             |                                                                     |                        |                                                                                    |