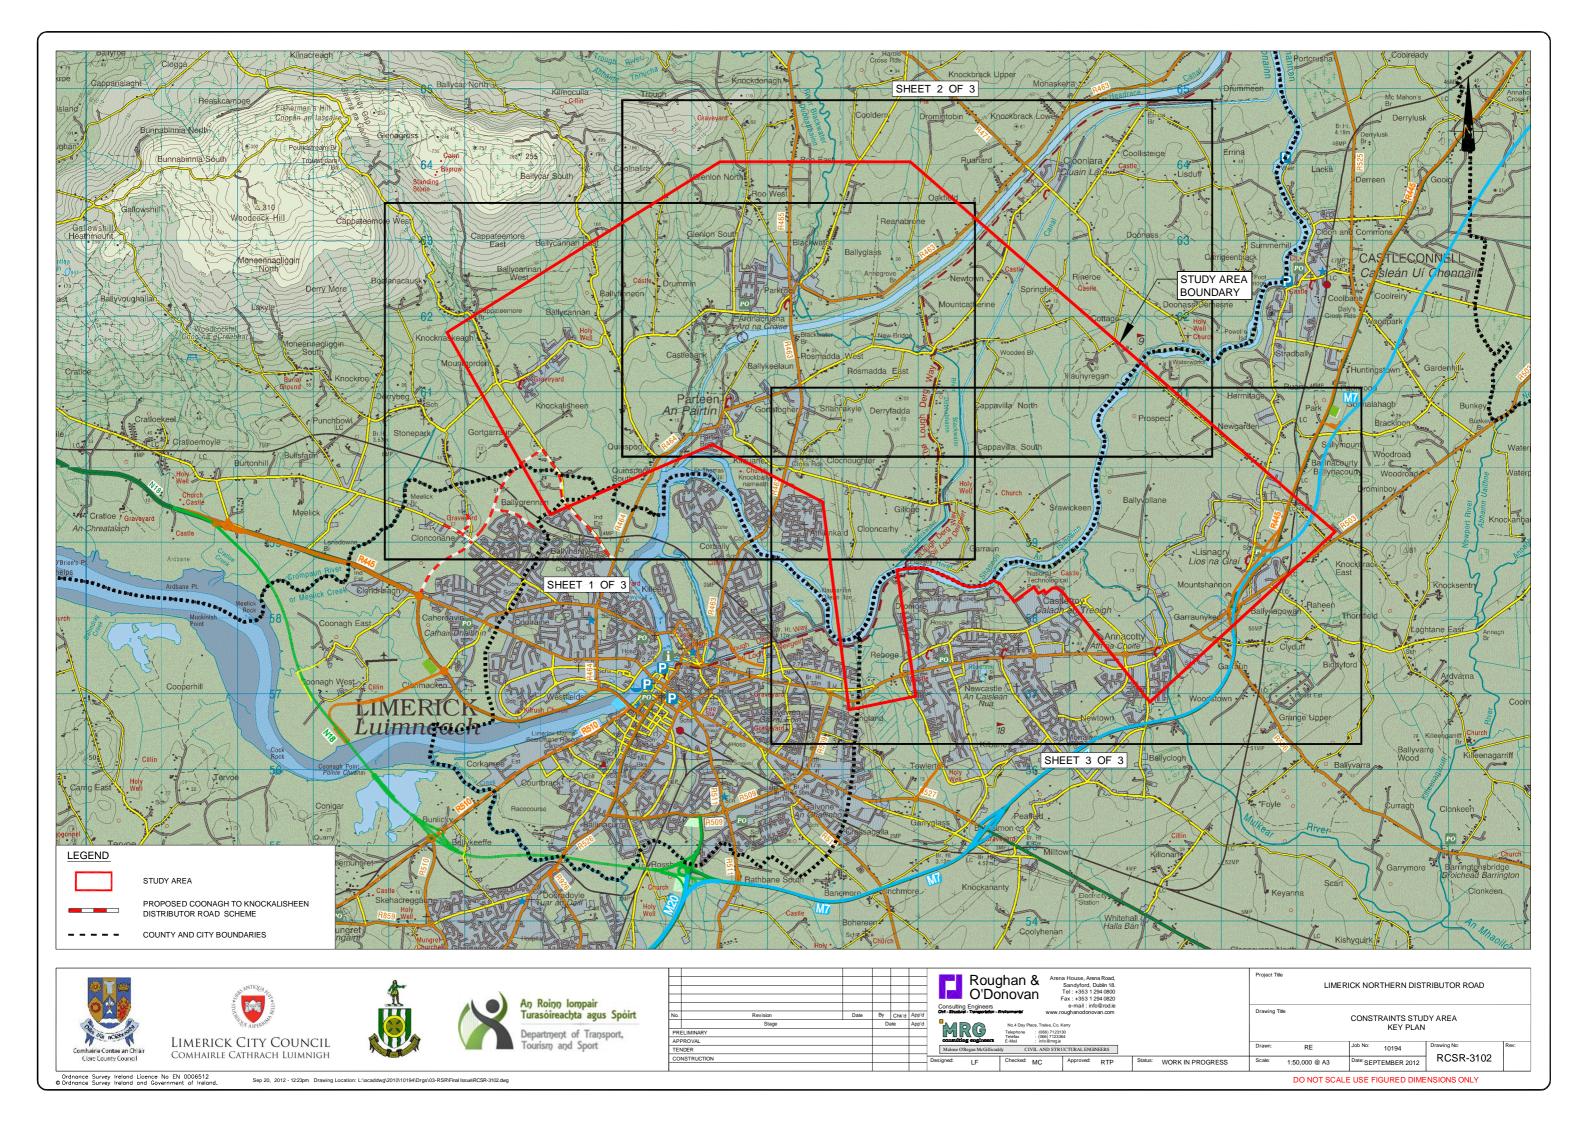

## LIMERICK NORTHERN DISTRIBUTOR ROAD ROUTE CORRIDOR SELECTION REPORT VOLUME 2 - DRAWINGS

| DRAWING NO. | TITLE                                                               | DRAWING NO. | TITLE                                                               | DRAWING NO.            | TITLE                                                                              |
|-------------|---------------------------------------------------------------------|-------------|---------------------------------------------------------------------|------------------------|------------------------------------------------------------------------------------|
| RCSR-101    | LOCATION OF SCHEME                                                  | RCSR-3801   | DEVELOPMENT LIMITS                                                  | RCSR-701               | DEVELOPMENT LIMITS                                                                 |
| RCSR-201    | CLARE COUNTY DEVELOPMENT PLAN                                       | RCSR-3802   | ZONING STRATEGY - SHEET 1 OF 3                                      | RCSR-702               | ZONING STRATEGY - SHEET 1 OF 2                                                     |
|             | INFRASTRUCTURE SAFEGUARD ROAD (UNDEFINED)                           | RCSR-3803   | ZONING STRATEGY - SHEET 2 OF 3                                      | RCSR-703               | ZONING STRATEGY - SHEET 2 OF 2                                                     |
| RCSR-202    | CASTLETROY LOCAL AREA PLAN 2009-2015                                | RCSR-3804   | ZONING STRATEGY - SHEET 3 OF 3                                      | RCSR-704               | LAND USE - SHEET 1 OF 2                                                            |
|             | PROPOSED NORTHERN DISTRIBUTOR ROAD (INDICATIVE)                     | RCSR-3805   | PLANNING APPLICATIONS - SHEET 1 OF 3                                | RCSR-705               | LAND USE - SHEET 2 OF 2                                                            |
| RCSR-3101   | CONSTRAINTS STUDY AREA                                              | RCSR-3806   | PLANNING APPLICATIONS - SHEET 2 OF 3                                | RCSR-706               | PLANNING APPLICATIONS GRANTED - SHEET 1 OF 2                                       |
| RCSR-3102   | CONSTRAINTS STUDY AREA - KEY PLAN                                   | RCSR-3807   | PLANNING APPLICATIONS - SHEET 3 OF 3                                | RCSR-707               | PLANNING APPLICATIONS GRANTED - SHEET 2 OF 2                                       |
| RCSR-3103   | CONSTRAINTS STUDY AREA - SHEET 1 OF 3                               | RCSR-3901   | DESIGNATED SITES FOR NATURE CONSERVATION                            | RCSR-708               | EXISTING INFRASTRUCTURE                                                            |
| RCSR-3104   | CONSTRAINTS STUDY AREA - SHEET 2 OF 3                               | RCSR-3902   | NON - DESIGNATED SITES FOR NATURE CONSERVATION                      | RCSR-1001              | DESIGNATED SITES FOR NATURE CONSERVATION                                           |
| RCSR-3105   | CONSTRAINTS STUDY AREA - SHEET 3 OF 3                               | RCSR-3903   | OTHER SITES OF POTENTIAL ECOLOGICAL IMPORTANCE                      | RCSR-1002              | SAC HABITATS KEY PLAN                                                              |
| RCSR-3401   | FLOOD RISK AREA PLAN                                                | RCSR-31001  | ARCHAEOLOGICAL CONSTRAINTS - SHEET 1 OF 3                           | RCSR-1003              | SAC HABITATS - SHEET 1 OF 3                                                        |
|             |                                                                     | RCSR-31002  | ARCHAEOLOGICAL CONSTRAINTS - SHEET 2 OF 3                           | RCSR-1004              | SAC HABITATS - SHEET 2 OF 3                                                        |
| RCSR-3402   | TOPOGRAPHY AND EXISTING WATERCOURSES - SHEET 1 OF 3                 | RCSR-31003  | ARCHAEOLOGICAL CONSTRAINTS - SHEET 3 OF 3                           | RCSR-1005              | SAC HABITATS - SHEET 3 OF 3                                                        |
| RCSR-3403   | TOPOGRAPHY AND EXISTING WATERCOURSES - SHEET 2 OF 3                 | RCSR-31101  | VULNERABLE LANDSCAPE                                                | RCSR-1006              | ADJUSTED ALIGNMENT A2.2 THROUGH KNOCKALISHEEN MARSH                                |
| RCSR-3404   | TOPOGRAPHY AND EXISTING WATERCOURSES - SHEET 3 OF 3                 | RCSR-401    | ROAD CROSS SECTION DETAIL                                           | RCSR-1007              | ADJUSTED ALIGNMENT E1.1 ACROSS LOWER RIVER SHANNON SAC                             |
| RCSR-3405   | UTILITIES CONSTRAINTS (EXCLUDING ELECTRICITY SUPPLY) - SHEET 1 OF 3 | RCSR-501    | STAGE 1 - PRELMINARY OPTIONS ASSESSMENT                             | RCSR-1008              | ECOLOGICAL SITES                                                                   |
| RCSR-3406   | UTILITIES CONSTRAINTS (EXCLUDING ELECTRICITY SUPPLY) - SHEET 2 OF 3 | RCSR-502    | ROUTE CORRIDORS WITH KEY PLAN                                       | RCSR-1101              | ARCHAEOLOGY & CULTURAL HERITAGE - SHEETS 1 OF 2                                    |
| RCSR-3407   | UTILITIES CONSTRAINTS (EXCLUDING ELECTRICITY SUPPLY) - SHEET 3 OF 3 | RCSR-503    | ROUTE CORRIDORS - SHEET 1 OF 2                                      | RCSR-1102              | ARCHAEOLOGY & CULTURAL HERITAGE - SHEETS 2 OF 2                                    |
| RCSR-3408   | ELECTRICITY SUPPLY CONSTRAINTS - SHEET 1 OF 3                       | RCSR-504    | ROUTE CORRIDORS - SHEET 2 OF 2                                      | RCSR-1401              | POSSIBLE JUNCTION LOCATIONS                                                        |
| RCSR-3409   | ELECTRICITY SUPPLY CONSTRAINTS - SHEET 2 OF 3                       | RCSR-505    | ESB MAPPING OF HYDROGEOLOGICAL CONSTRAINTS ASSOCIATED               | RCSR-1402<br>RCSR-1403 | RIVER BRIDGE LOCATION PLAN UTILITIES (EXCLUDING ELECTRICITY SUPPLY) - SHEET 1 OF 2 |
| RCSR-3410   | ELECTRICITY SUPPLY CONSTRAINTS - SHEET 3 OF 3                       |             | WITH IMPOUNDMENTS DAMS WITH ROUTE OPTIONS                           | RCSR-1403              | UTILITIES (EXCLUDING ELECTRICITY SUPPLY) - SHEET 2 OF 2                            |
| RCSR-3501   | TRAFFIC ROAD ACCIDENTS (1996 -2009 PERIOD)                          | RCSR-601    | REVISED FEASIBLE ROAD CORRIDOR OPTIONS                              | RCSR-1404              | ELECTRICITY SUPPLY (HIGH VOLTAGE) - SHEET 1 OF 2                                   |
| RCSR-3601   | BEDROCK GEOLOGY MAPPING                                             | RCSR-602    | ADJUSTED ROUTE CORRIDOR ALIGNMENTS                                  | RCSR-1406              | ELECTRICITY SUPPLY (HIGH VOLTAGE) - SHEET 2 OF 2                                   |
| RCSR-3602   | QUATERNARY SOILS                                                    | RCSR-603    | DEVELOPMENT OF THE EMERGING PREFERRED ROUTE CORRIDOR - SHEET 1 OF 3 | RCSR-1407              | ELECTRICITY SUPPLY (MEDIUM AND LOW VOLTAGE) - SHEET 1 OF 2                         |
| RCSR-3603   | QUARRIES AND MINERAL LOCATIONS                                      | RCSR-604    | DEVELOPMENT OF THE EMERGING PREFERRED ROUTE CORRIDOR                | RCSR-1408              | ELECTRICITY SUPPLY (MEDIUM AND LOW VOLTAGE) - SHEET 2 OF 2                         |
| RCSR-3604   | BEDROCK AQUIFER INTERIM VULNERABILITY                               |             | - SHEET 2 OF 3                                                      | RCSR-1501              | SOILS & GEOLOGY - SHEET 1 OF 2                                                     |
| RCSR-3605   | GROUNDWATER WELL LOCATIONS                                          | RCSR-605    | DEVELOPMENT OF THE EMERGING PREFERRED ROUTE CORRIDOR                | RCSR-1502              | SOILS & GEOLOGY - SHEET 2 OF 2                                                     |
| RCSR-3701   | EXISTING AND FUTURE INFRASTRUCTURE                                  |             | - SHEET 3 OF 3                                                      | RCSR-1503              | QUARRY & MINERAL LOCATIONS                                                         |
| RCSR-3702   | FACILITIES AND AMENITIES - SHEET 1 OF 3                             | RCSR-606    | ALTERNATIVE ROUTE OPTIONS PROPOSED BY PUBLIC                        | RCSR-1504              | BEDROCK AQUIFER AND GROUNDWATER WELLS                                              |
| RCSR-3703   | FACILITIES AND AMENITIES - SHEET 2 OF 3                             | RCSR-607    | PREFERRED ROUTE CORRIDOR                                            | RCSR-1505              | FLOOD RISK AREA PLAN - SHEET 1 OF 2                                                |
| RCSR-3704   | FACILITIES AND AMENITIES - SHEET 3 OF 3                             |             |                                                                     | RCSR-1506              | FLOOD RISK AREA PLAN - SHEET 2 OF 2                                                |
|             |                                                                     |             |                                                                     | RCSR-1507              | EXISTING DRAINAGE CHANNEL & WATERCOURSES - SHEET 1 OF 2                            |
|             |                                                                     |             |                                                                     |                        |                                                                                    |