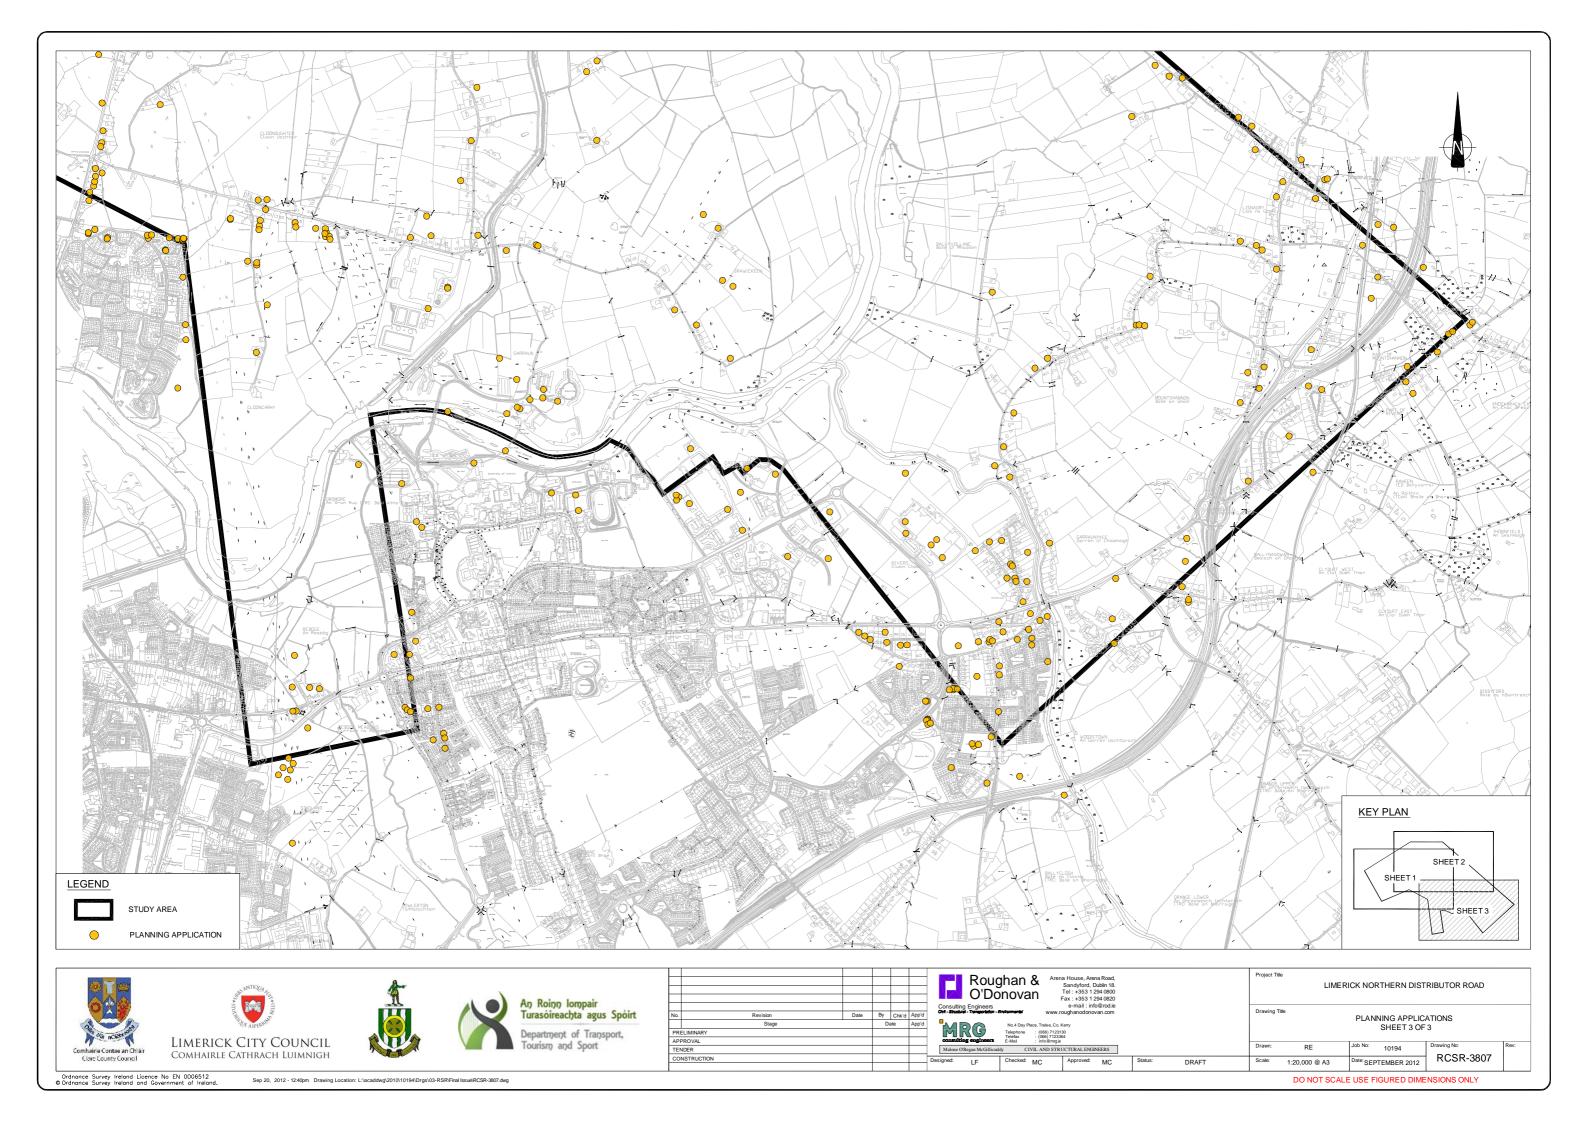

Roughan & O'Donovan Consulting Engineers

tatus: WORK IN PROGRESS Checked: MC

LIMERICK NORTHERN DISTRIBUTOR ROAD ZONING STRATEGY SHEET 3 OF 3

RCSR-3804 1:20,000 @ A3 Date: SEPTEMBER 2012 DO NOT SCALE USE FIGURED DIMENSIONS ONLY