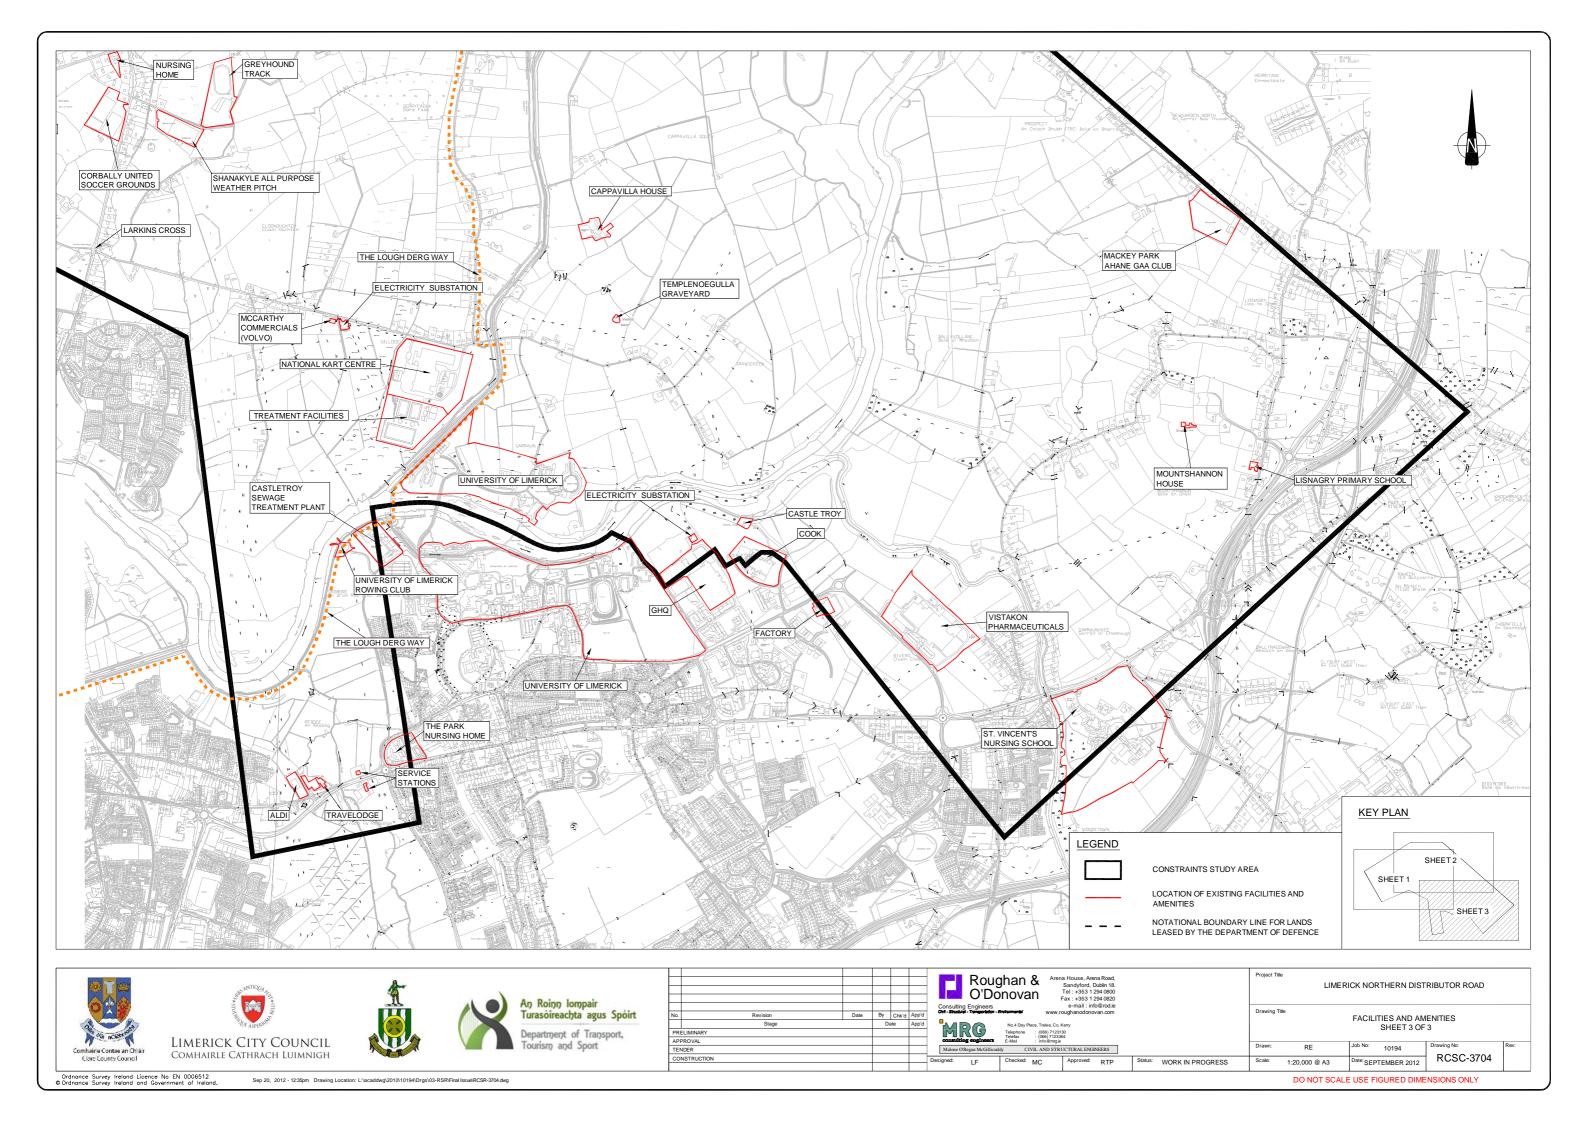

Roughan & O'Donovan Consulting Engineers

tatus: WORK IN PROGRESS Checked: MC

LIMERICK NORTHERN DISTRIBUTOR ROAD ZONING STRATEGY SHEET 3 OF 3

RCSR-3804 1:20,000 @ A3 Date: SEPTEMBER 2012 DO NOT SCALE USE FIGURED DIMENSIONS ONLY