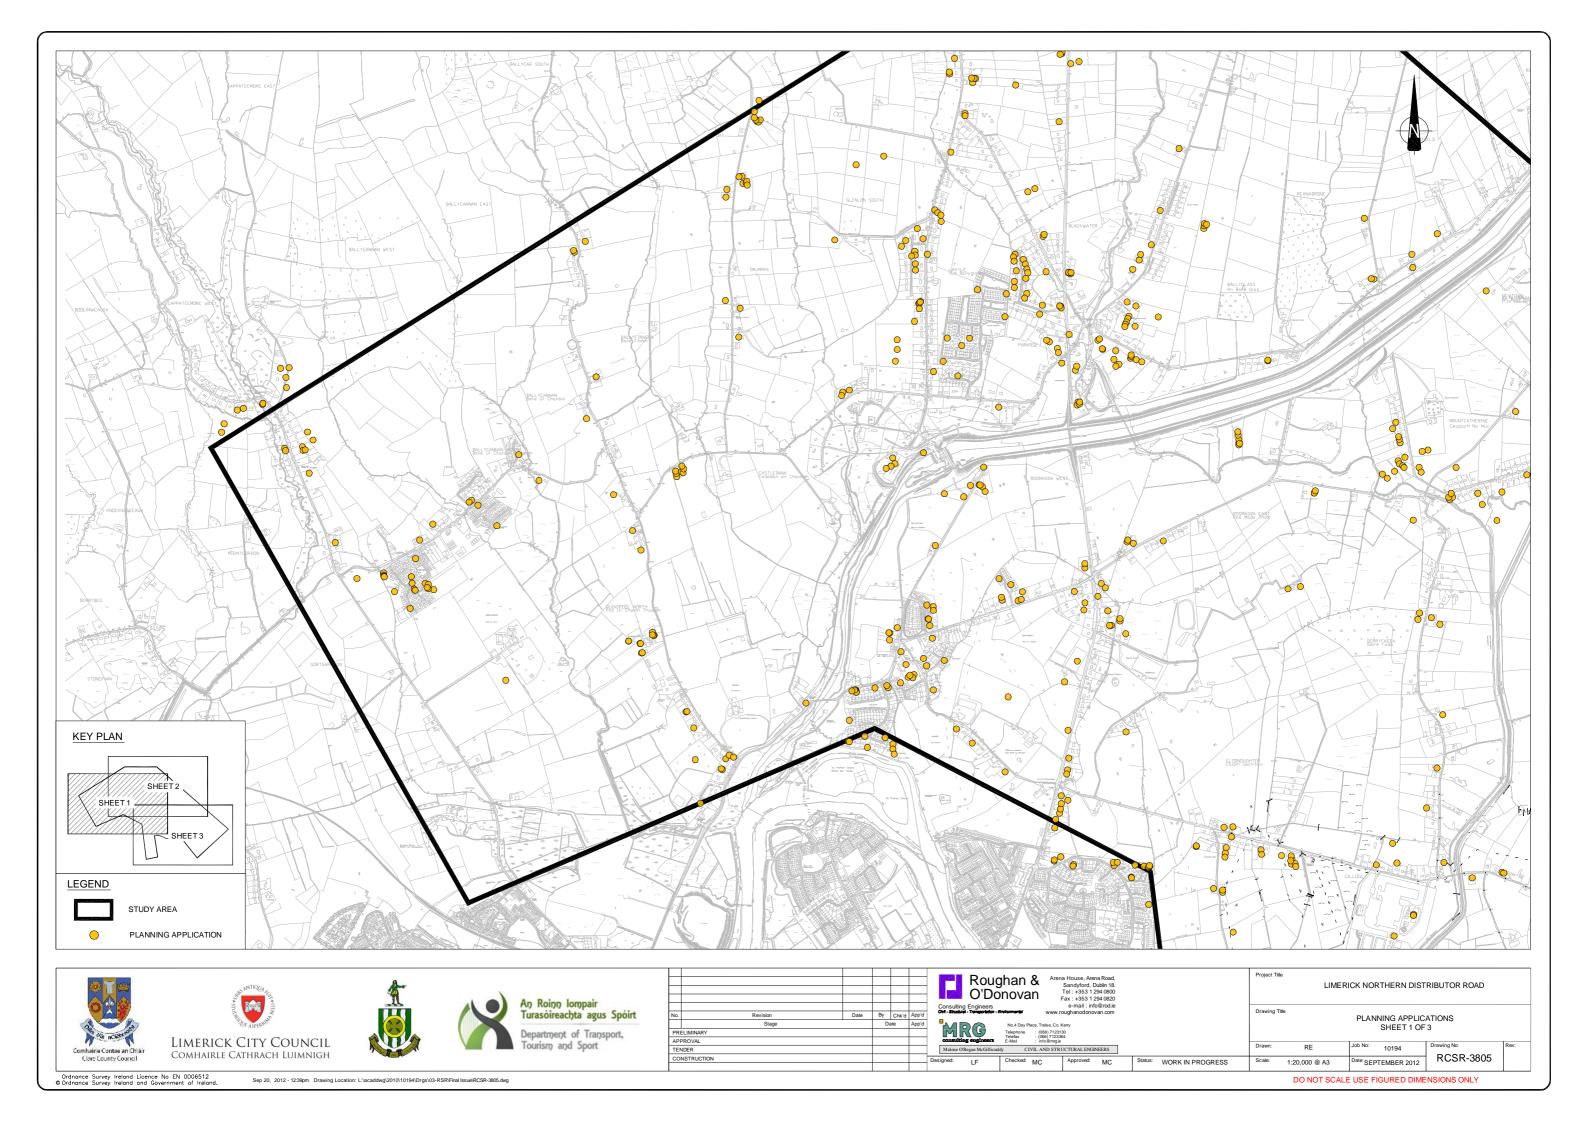

Roughan & O'Donovan Consulting Engineers

tatus: WORK IN PROGRESS Checked: MC

LIMERICK NORTHERN DISTRIBUTOR ROAD ZONING STRATEGY SHEET 3 OF 3

RCSR-3804 1:20,000 @ A3 Date: SEPTEMBER 2012 DO NOT SCALE USE FIGURED DIMENSIONS ONLY