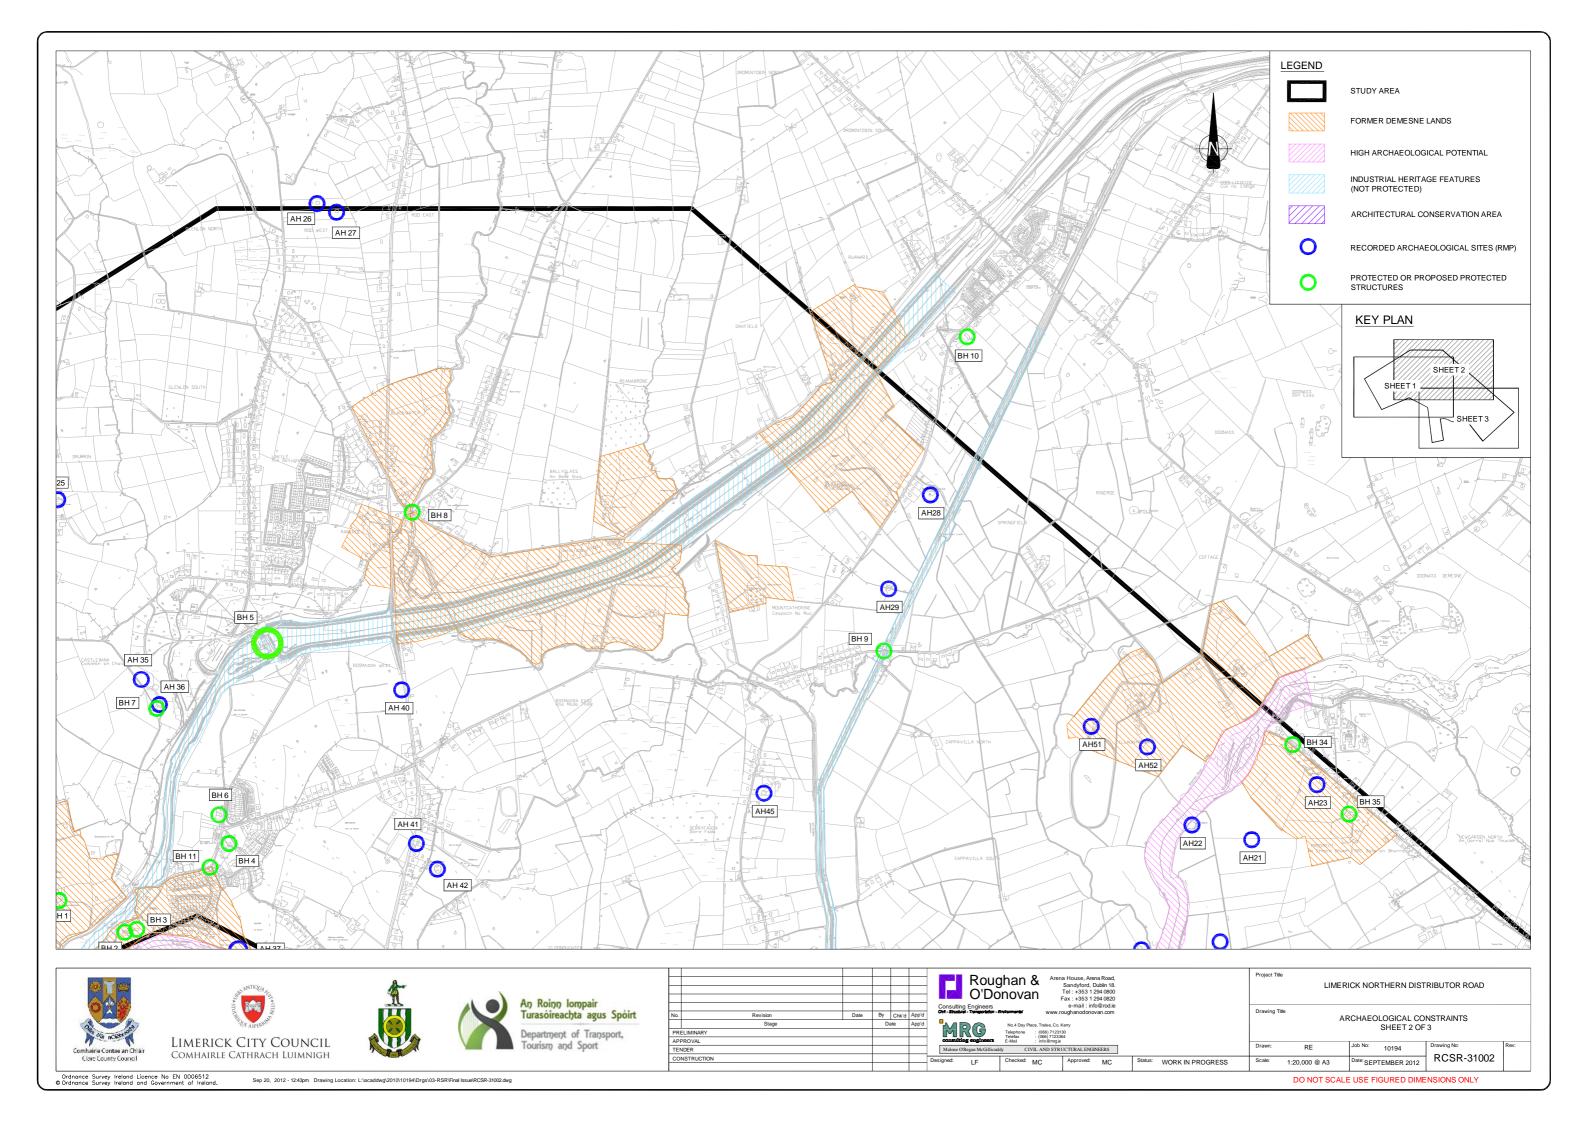

|        |            |      |    |       | L |
|--------|------------|------|----|-------|---|
|        |            |      |    |       |   |
|        |            |      |    |       |   |
|        |            |      |    |       |   |
|        |            |      |    |       |   |
| No.    | Revision   | Date | Ву | Chk'd | Α |
| $\Box$ | Stage      |      | Da | ate   | Α |
| PRE    | ELIMINARY  |      |    |       | Г |
| APF    | APPROVAL   |      |    |       | Г |
| TEN    | TENDER     |      |    |       | Г |
| CO     | NSTRUCTION |      |    |       | Г |
| -      |            |      |    |       | - |

|                                                                                                                | han &<br>novan | Arena House, Aren<br>Sandyford, E<br>Tel: +353 12 | Oublin 18. |  |  |  |  |
|----------------------------------------------------------------------------------------------------------------|----------------|---------------------------------------------------|------------|--|--|--|--|
|                                                                                                                |                | Fax: +353 12                                      | 294 0820   |  |  |  |  |
| Consulting Engineers CMI - Structural - Transportation - E                                                     | Indoornants/   | e-mail : inf<br>www.roughanodono                  |            |  |  |  |  |
| No.4 Day Place, Trailee, Co. Kerry Telephone : (066) 71:23:30 Telelax : (066) 72:33:64 E-Mat : in 106 Bring is |                |                                                   |            |  |  |  |  |
| Malone O'Regan McGillicude                                                                                     | by CIVIL AN    | D STRUCTURAL ENGI                                 | NEERS      |  |  |  |  |
| esigned: LF                                                                                                    | Checked: MC    | Approved:                                         | MC         |  |  |  |  |

An Roinn Iompair Turasóireachta agus Spóirt Department of Transport, Tourism and Sport

| $\dashv$ |           |      | -  |       | $\vdash$ |
|----------|-----------|------|----|-------|----------|
| _        |           |      |    |       | Н        |
| _        |           |      |    |       |          |
| No.      | Revision  | Date | Ву | Chk'd | Ap       |
| $\neg$   | Stage     |      | Di | ate   | Αp       |
| PRE      | LIMINARY  |      |    |       |          |
| APP      | ROVAL     |      |    |       | Г        |
| TEN      | DER       |      |    |       | Г        |
| 001      | STRUCTION |      |    |       |          |

Roughan & O'Donovan Consulting Engineers

tatus: WORK IN PROGRESS Checked: MC

LIMERICK NORTHERN DISTRIBUTOR ROAD ZONING STRATEGY SHEET 3 OF 3

RCSR-3804 1:20,000 @ A3 Date: SEPTEMBER 2012 DO NOT SCALE USE FIGURED DIMENSIONS ONLY