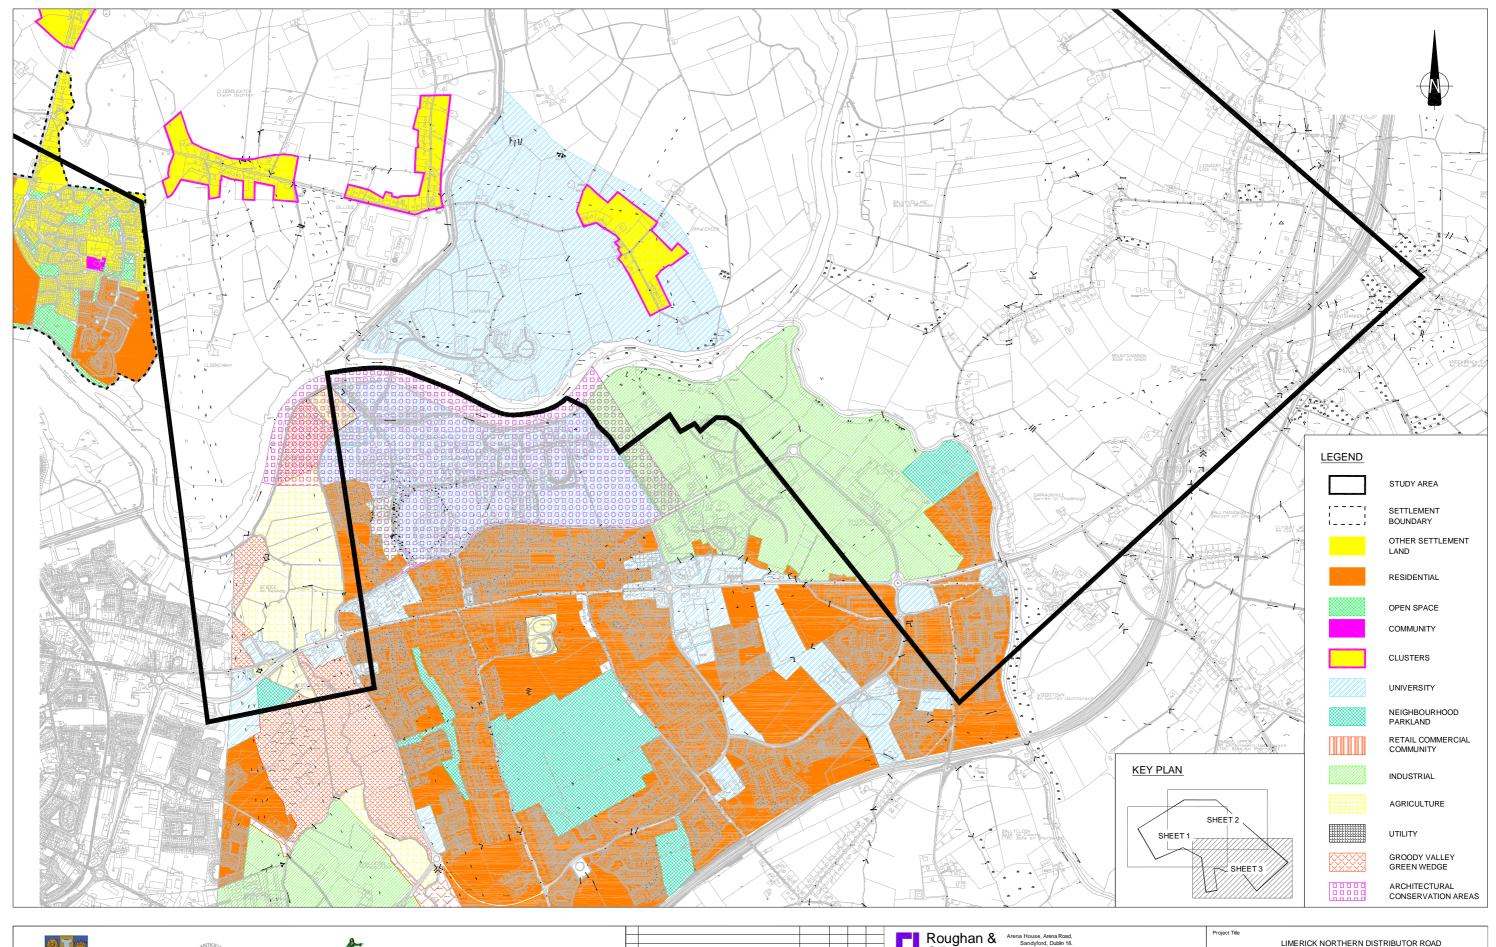

Roughan & O'Donovan Consulting Engineers

tatus: WORK IN PROGRESS Checked: MC

LIMERICK NORTHERN DISTRIBUTOR ROAD ZONING STRATEGY SHEET 3 OF 3

RCSR-3804 1:20,000 @ A3 Date: SEPTEMBER 2012 DO NOT SCALE USE FIGURED DIMENSIONS ONLY