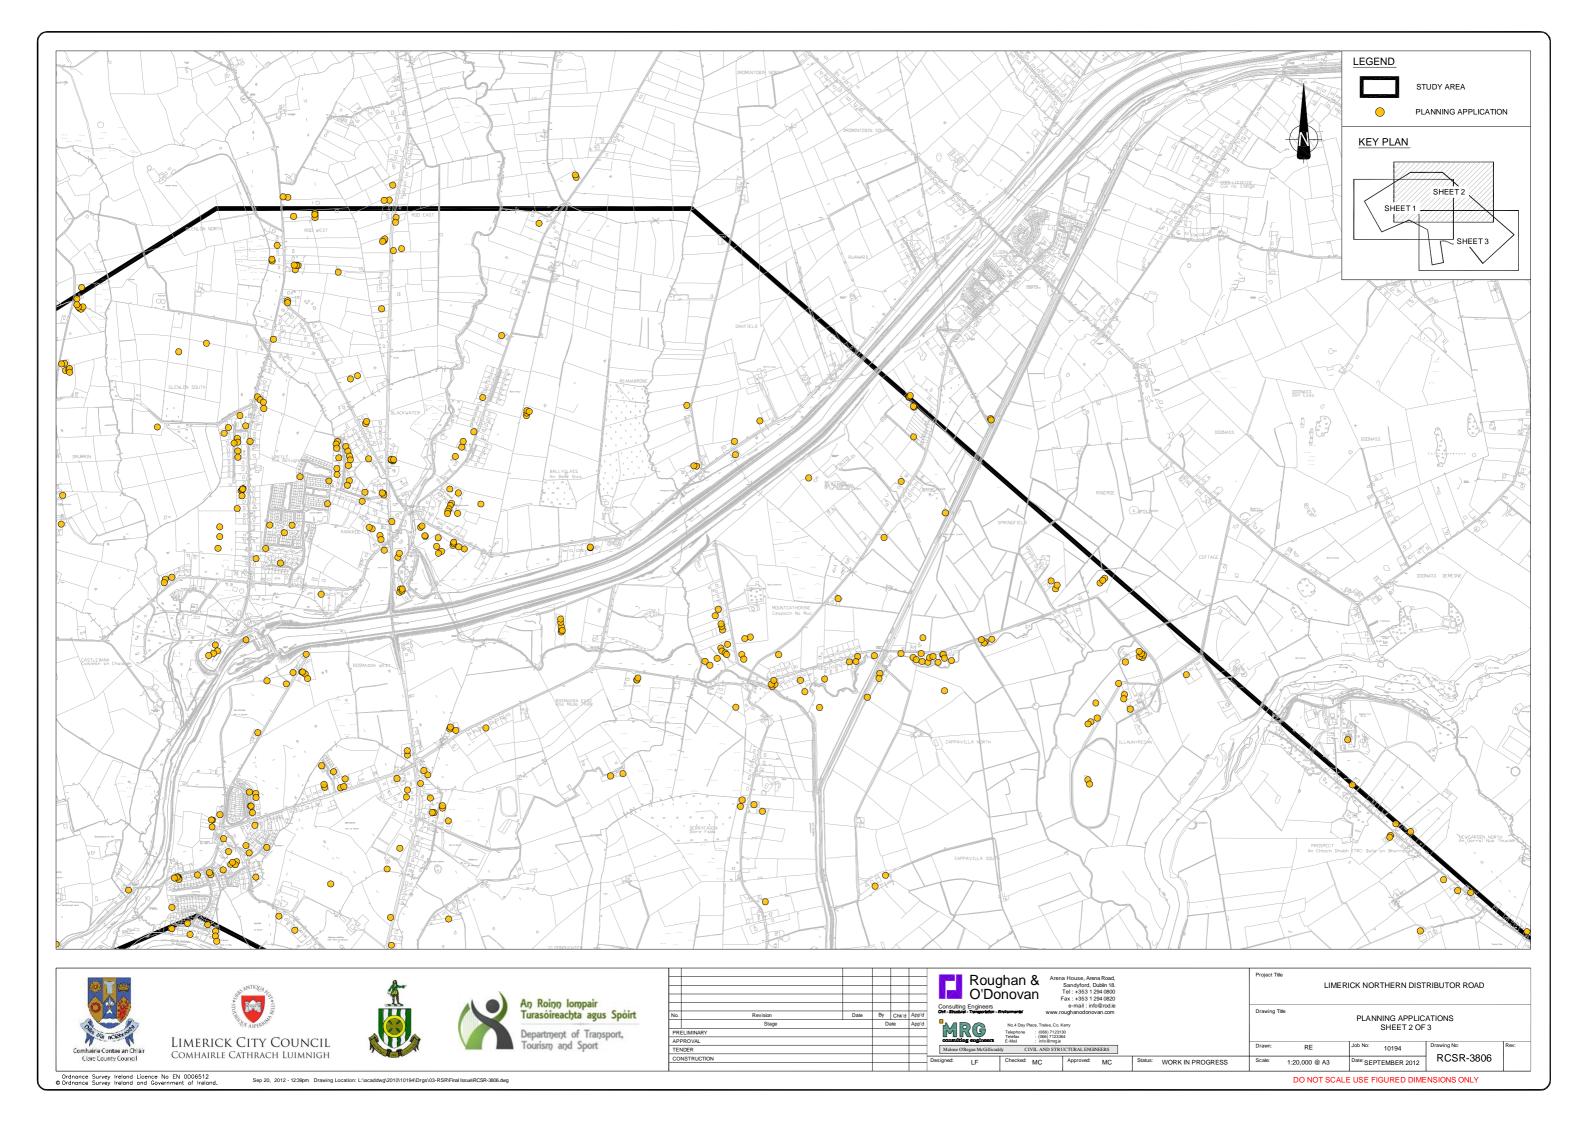

Roughan & O'Donovan Consulting Engineers

tatus: WORK IN PROGRESS Checked: MC

LIMERICK NORTHERN DISTRIBUTOR ROAD ZONING STRATEGY SHEET 3 OF 3

RCSR-3804 1:20,000 @ A3 Date: SEPTEMBER 2012 DO NOT SCALE USE FIGURED DIMENSIONS ONLY