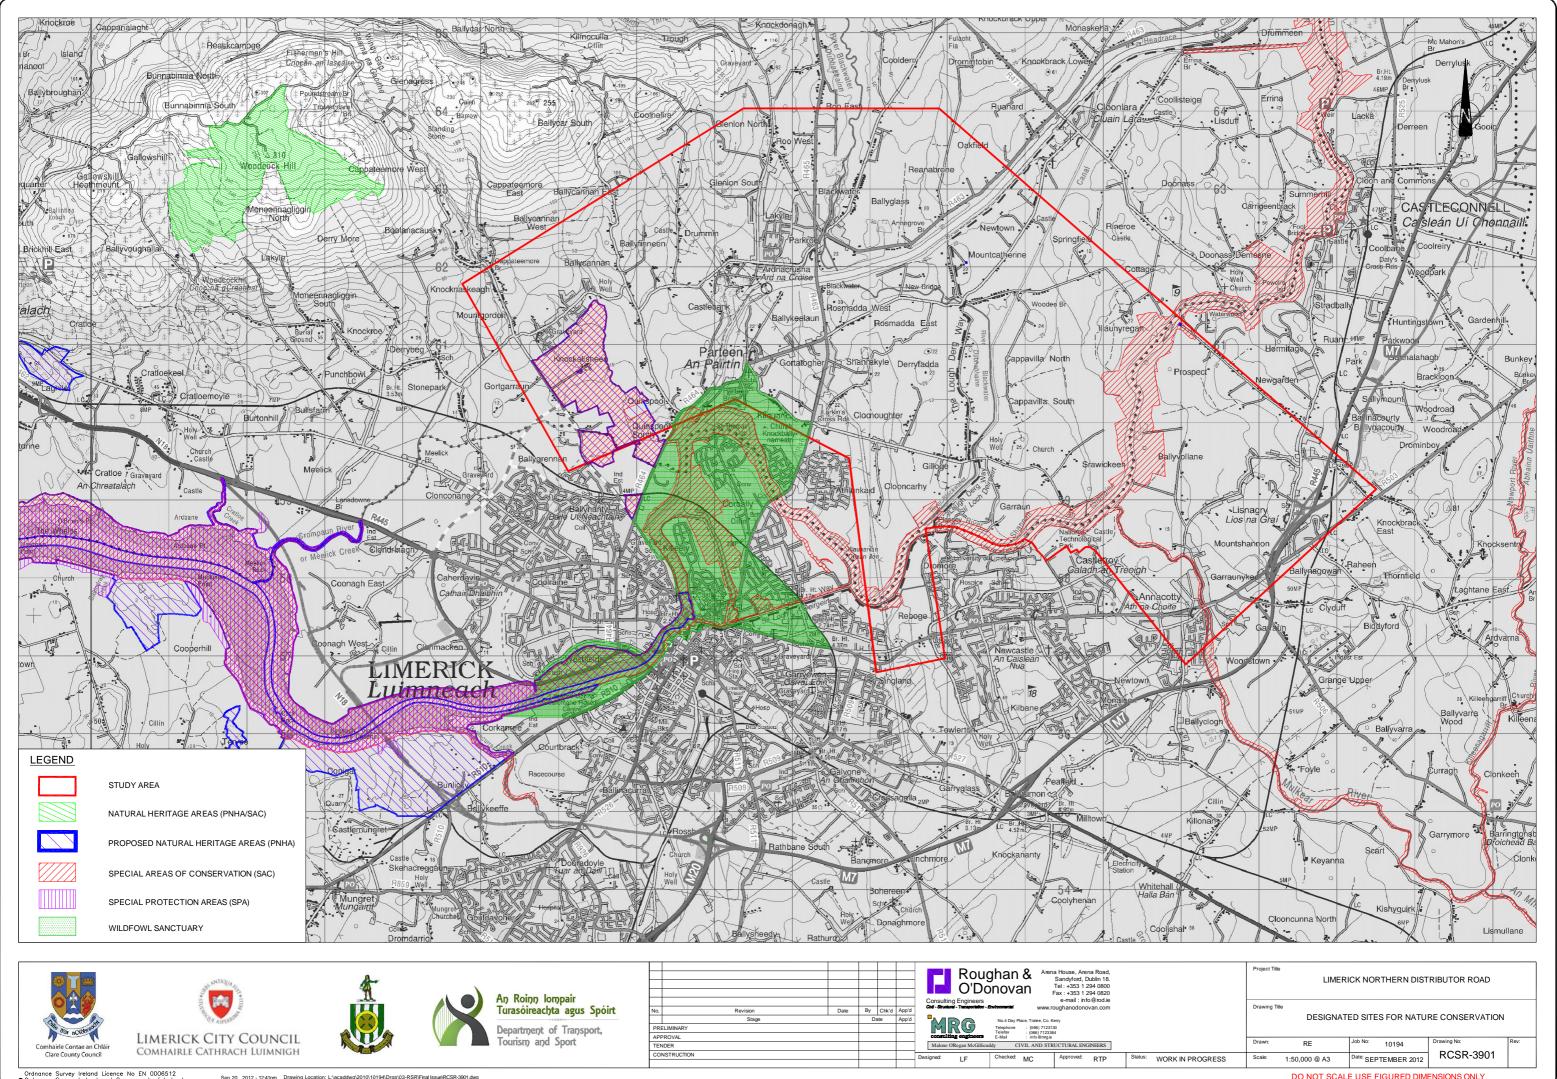

| $\dashv$ |           |      | -  |       | $\vdash$ |
|----------|-----------|------|----|-------|----------|
| _        |           |      |    |       | Н        |
| _        |           |      |    |       |          |
| No.      | Revision  | Date | Ву | Chk'd | Ap       |
| $\neg$   | Stage     |      | Di | ate   | Αp       |
| PRE      | LIMINARY  |      |    |       |          |
| APP      | ROVAL     |      |    |       | Г        |
| TEN      | DER       |      |    |       | Г        |
| 001      | STRUCTION |      |    |       |          |

Roughan & O'Donovan Consulting Engineers

tatus: WORK IN PROGRESS Checked: MC

LIMERICK NORTHERN DISTRIBUTOR ROAD ZONING STRATEGY SHEET 3 OF 3

RCSR-3804 1:20,000 @ A3 Date: SEPTEMBER 2012 DO NOT SCALE USE FIGURED DIMENSIONS ONLY