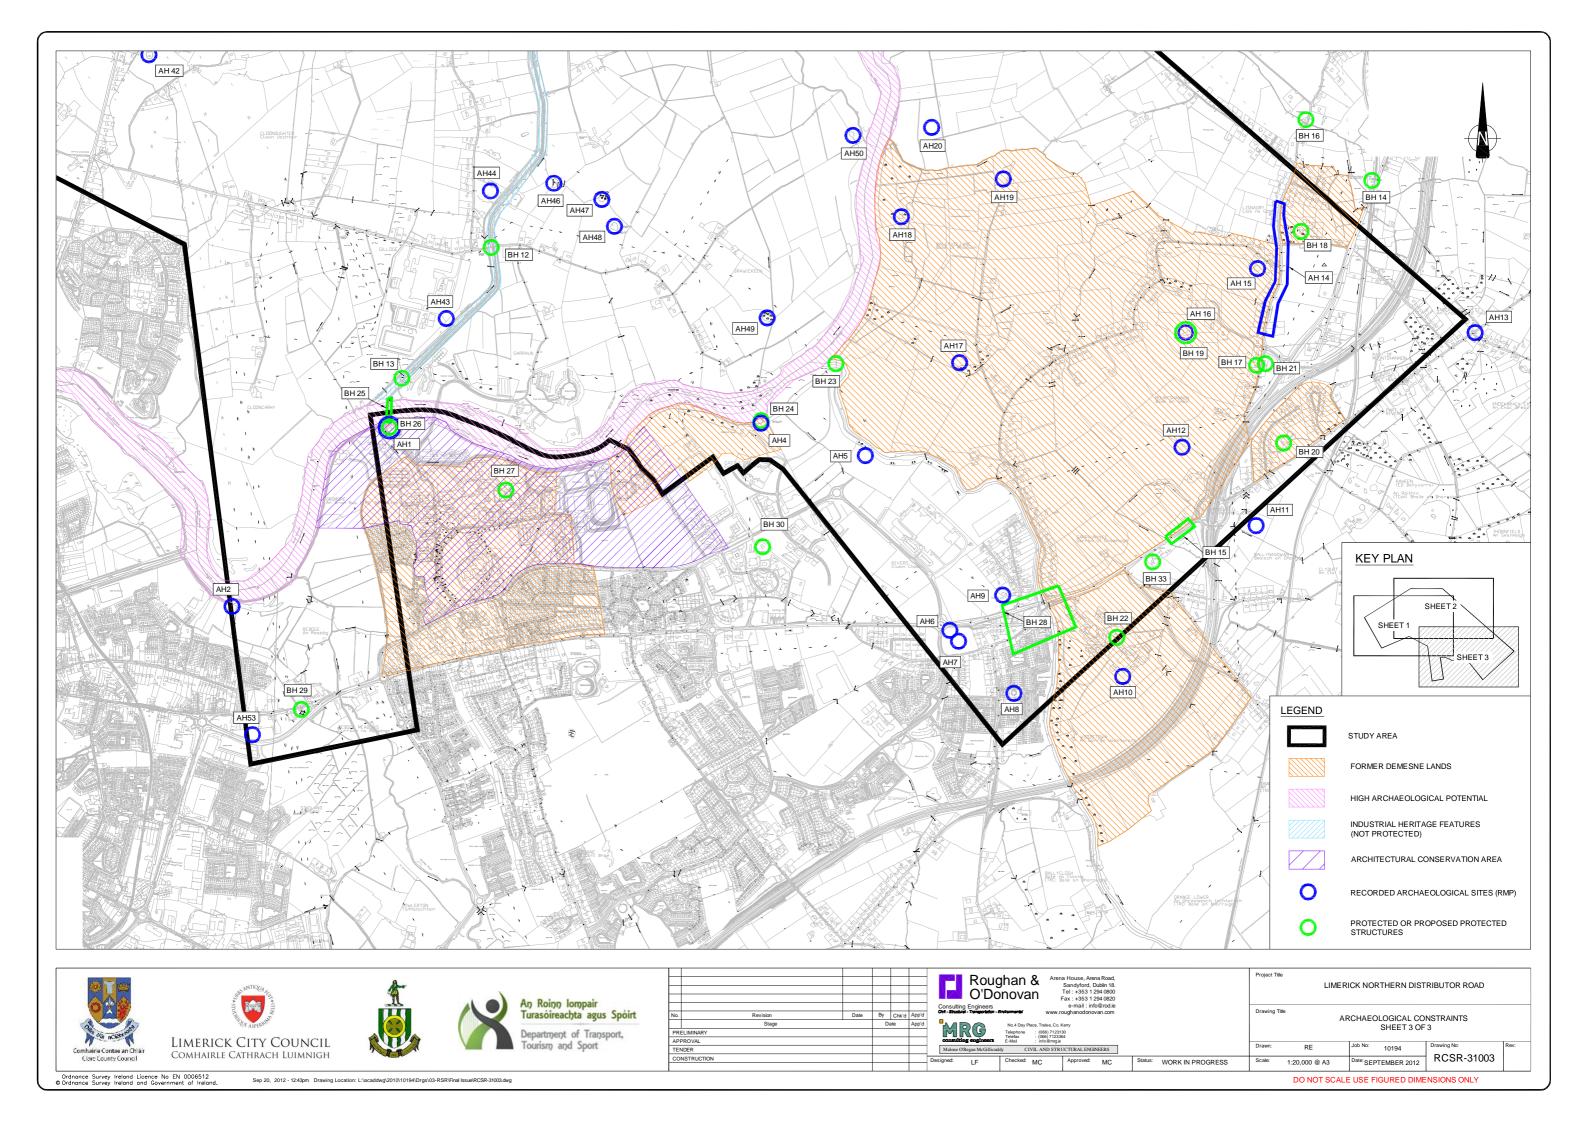

Roughan & O'Donovan Consulting Engineers

tatus: WORK IN PROGRESS Checked: MC

LIMERICK NORTHERN DISTRIBUTOR ROAD ZONING STRATEGY SHEET 3 OF 3

RCSR-3804 1:20,000 @ A3 Date: SEPTEMBER 2012 DO NOT SCALE USE FIGURED DIMENSIONS ONLY