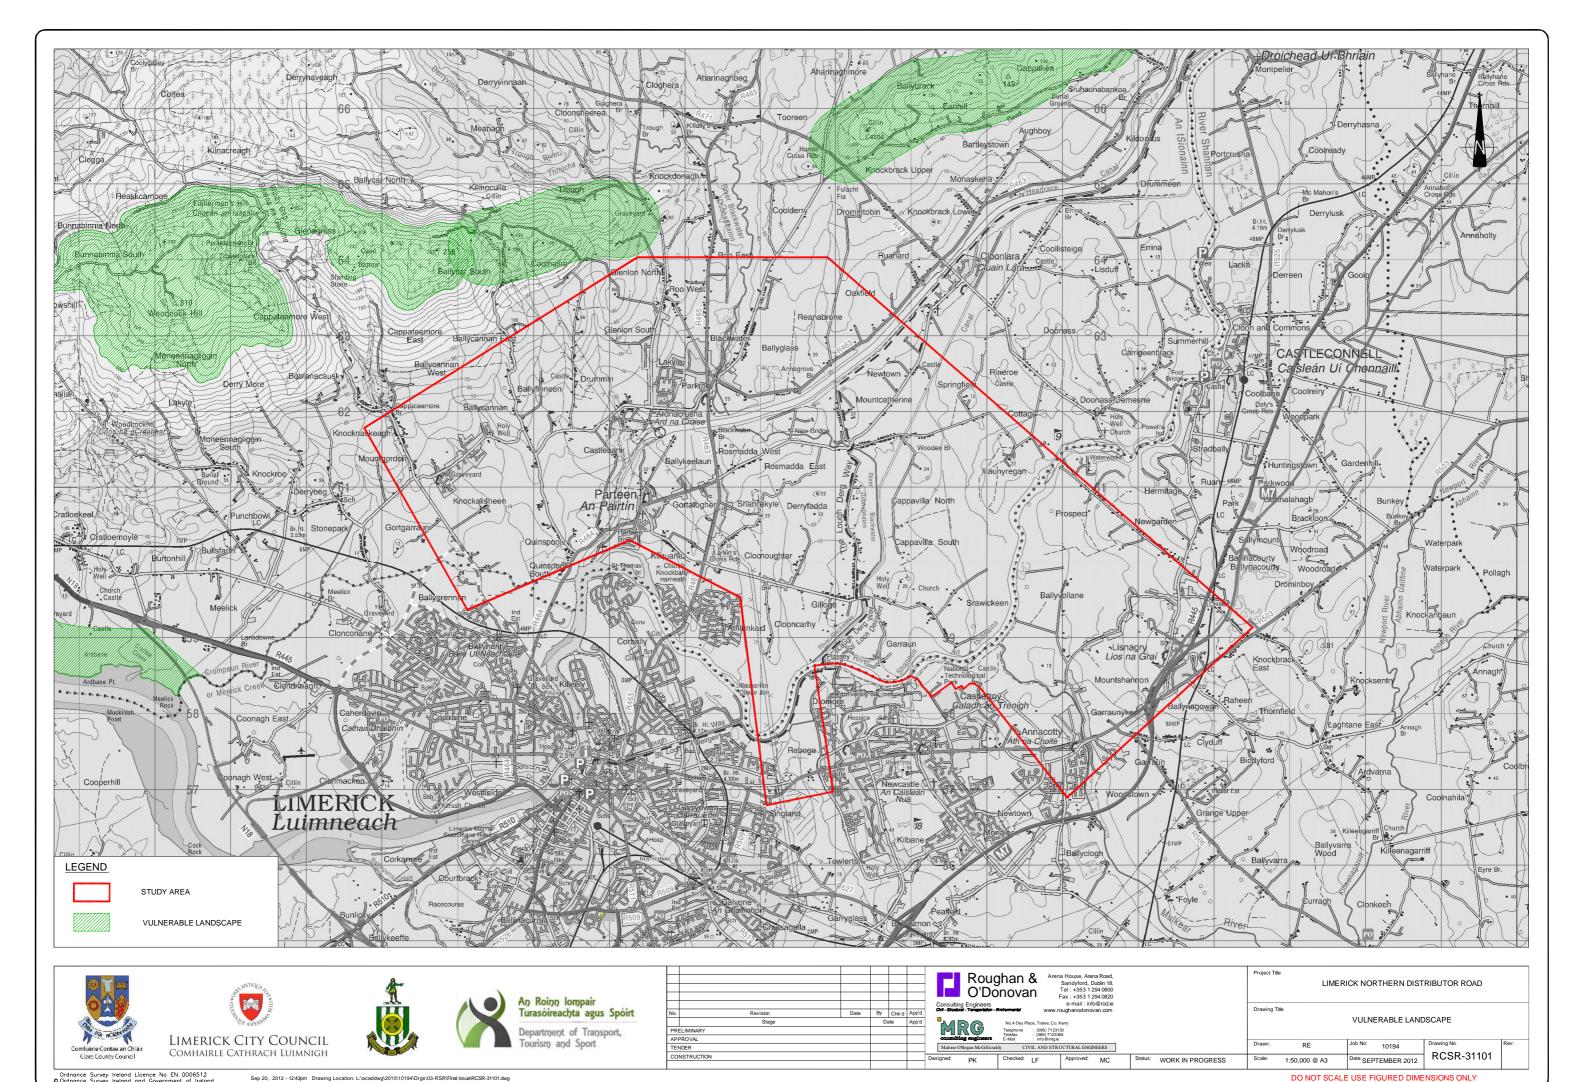

Roughan & O'Donovan Consulting Engineers

tatus: WORK IN PROGRESS Checked: MC

LIMERICK NORTHERN DISTRIBUTOR ROAD ZONING STRATEGY SHEET 3 OF 3

RCSR-3804 1:20,000 @ A3 Date: SEPTEMBER 2012 DO NOT SCALE USE FIGURED DIMENSIONS ONLY