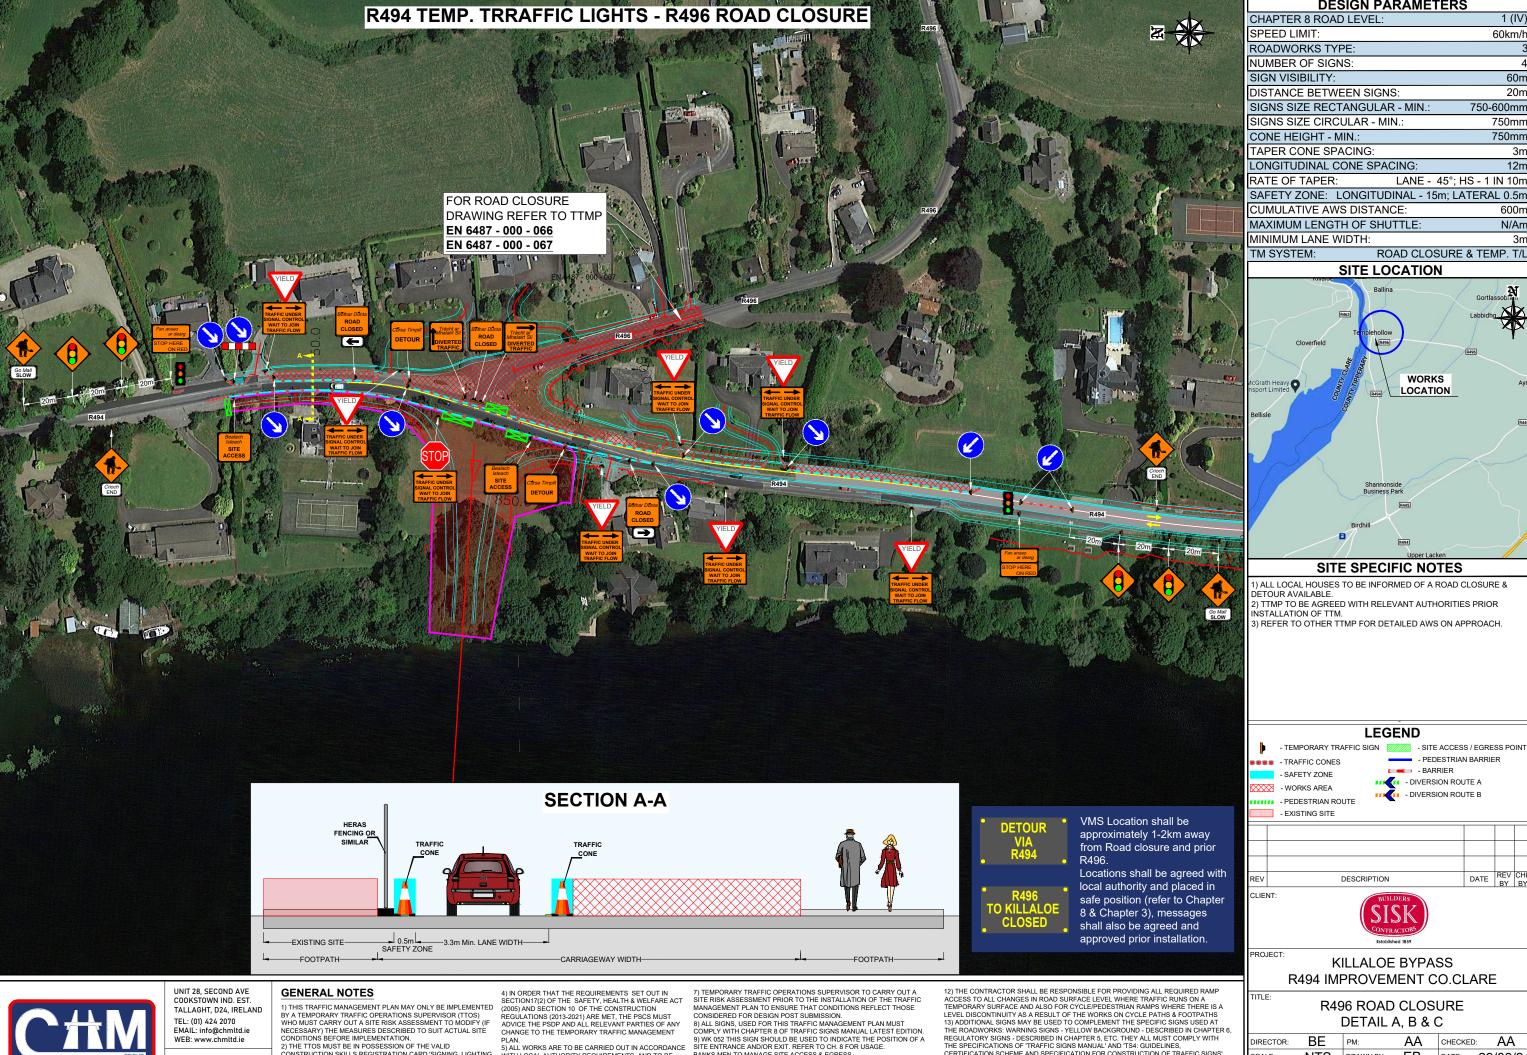

ΓΙΤLE: R496 ROAD CLOSURE DETAIL A, B & C

CHECKED: AA DRAWN BY: EΒ 29/08/24 TAGE: CONSTRUCTION A3 (297x420) DRAWING NO: EN 6487 - 000 - 067 REV: 00

KILLALOE BYPASS R494 IMPROVEMENT CO.CLARE

**DESIGN PARAMETERS** 

SITE LOCATION

SITE SPECIFIC NOTES

**LEGEND** 

DESCRIPTION

- WORKS AREA

- PEDESTRIAN ROUTE - EXISTING SITE

- SITE ACCESS / EGRESS POINT

DATE REV CH

- PEDESTRIAN BARRIER

- BARRIER

- DIVERSION ROUTE A

1 (IV)

60m 20m

750-600mm

LANE - 45°; HS - 1 IN 10m

ROAD CLOSURE & TEMP. T/L

LOCATION

750mm

750mm

3m

12m

600m

N/Am

3m

60km/h

5) ALL WORKS ARE TO BE CARRIED OUT IN ACCORDANCE WITH LOCAL AUTHORITY REQUIREMENTS AND TO BE INCLUDED IN THE SITE SPECIFIC SAFETY & HEALTH PLAN. 6) MAINTENANCE CHECKS SHOULD BE CARRIED OUT AT REGULAR INTERVALS AND IN ACCORDANCE WITH CONTRACT SPECIFICATIONS.