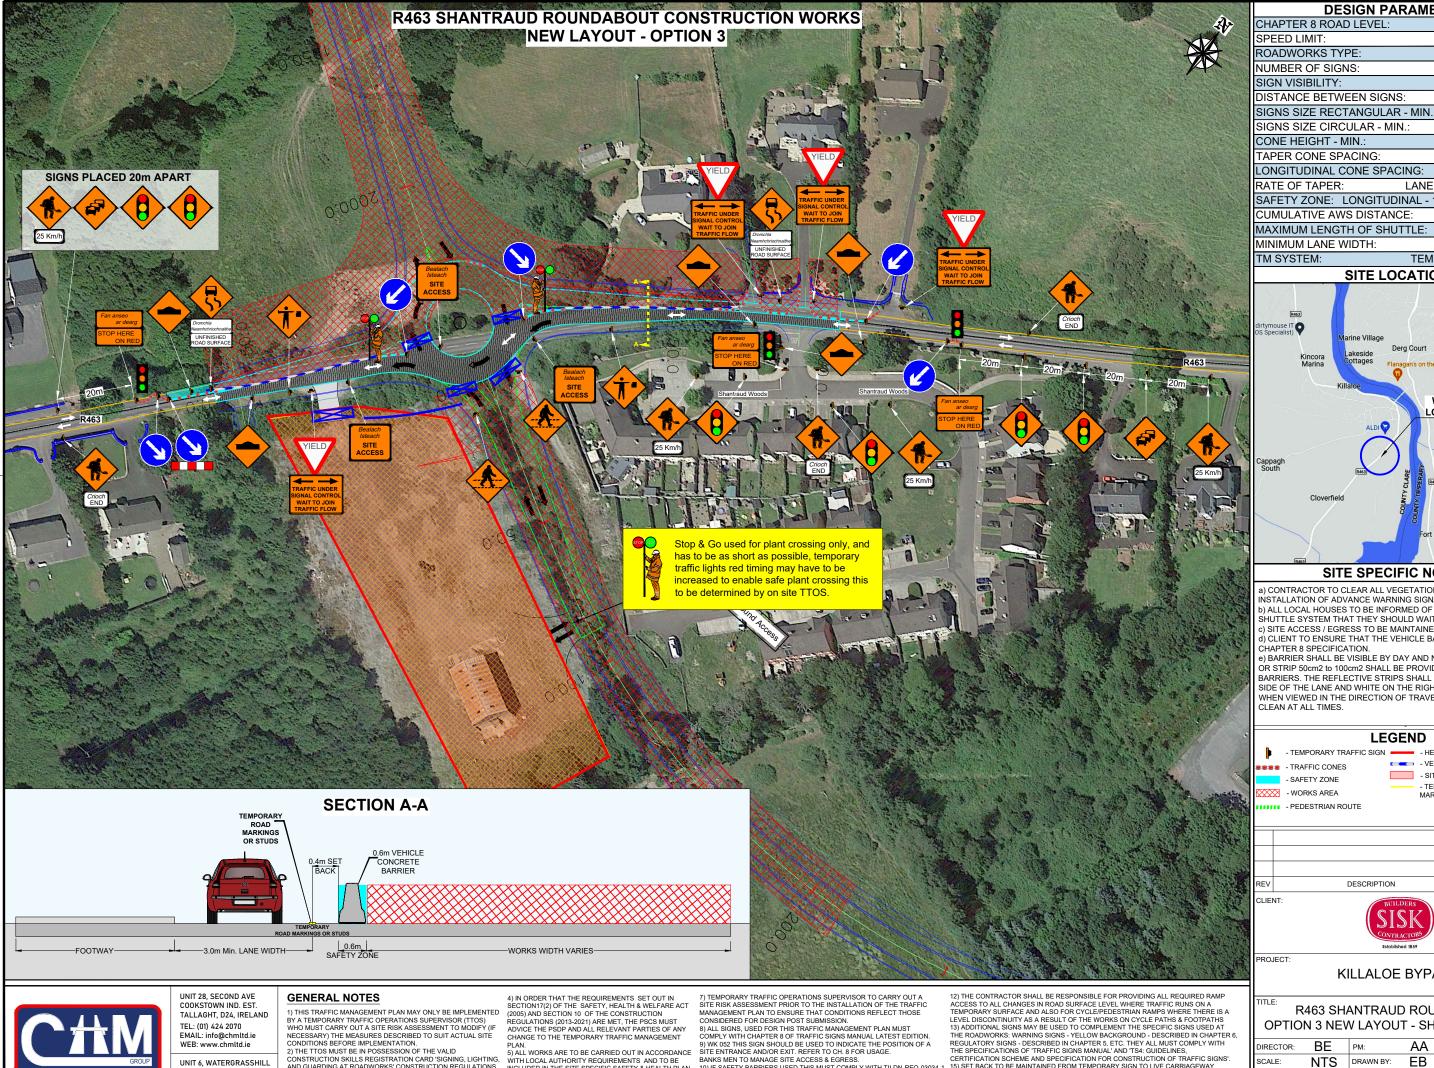

SIGNS SIZE CIRCULAR - MIN. 600mm CONE HEIGHT - MIN. 750mm TAPER CONE SPACING: ONGITUDINAL CONE SPACING LANE - 45°; HS - 1 IN 10m RATE OF TAPER: SAFETY ZONE: LONGITUDINAL - 15m; LATERAL 0.5m CUMULATIVE AWS DISTANCE: MAXIMUM LENGTH OF SHUTTLE: 500m MINIMUM LANE WIDTH: TEMP. TRAFFIC LIGHTS TM SYSTEM: SITE LOCATION WORKS LOCATION

**DESIGN PARAMETERS** 

1(IV)

60m

20m

600mm

60km/h

## SITE SPECIFIC NOTES

a) CONTRACTOR TO CLEAR ALL VEGETATION TO ENABLE AN NSTALLATION OF ADVANCE WARNING SIGNAGE.

b) ALL LOCAL HOUSES TO BE INFORMED OF WORKS AND USE OF

SHUTTLE SYSTEM THAT THEY SHOULD WAIT. c) SITE ACCESS / EGRESS TO BE MAINTAINED.

I) CLIENT TO ENSURE THAT THE VEHICLE BARRIER COMPLIES WITH

CHAPTER 8 SPECIFICATION

BARRIER SHALL BE VISIBLE BY DAY AND NIGHT, REFLECTIVE DISK

OR STRIP 50cm2 to 100cm2 SHALL BE PROVIDED ALONG LINE OF THE BARRIERS. THE REFLECTIVE STRIPS SHALL BE RED ON THE LEFT SIDE OF THE LANE AND WHITE ON THE RIGHT SIDE OF THE LANE WHEN VIEWED IN THE DIRECTION OF TRAVEL. THEY SHALL BE KEPT CLEAN AT ALL TIMES.

**LEGEND** 

DATE REV CH

- SITE COMPOUND

 HERAS FENCING OR SIMILAR - VEHICLE CONCRETE BARRIER

- TEMP. ROAD STUDS OR

ROJECT

KILLALOE BYPASS

**R463 SHANTRAUD ROUNDABOUT** OPTION 3 NEW LAYOUT - SHUTTLE SYSTEM

BANKS MEN TO MANAGE SITE ACCESS & EGRESS

10) IF SAFETY BARRIERS USED THIS MUST COMPLY WITH TII DN-REQ-03034-1 15) SET BACK TO BE MAINTAINED FROM TEMPORARY SIGN TO LIVE CARRIAGEWAY IS EN 1317-1 E) TEMPORARY SAFETY BARRIER THE APPROACH LENGTHS TO AS SET OUT ON CHAPTER 8 AND TTM OPERATIONS GUIDANCE TERMINALS MUST BE KEPT CLEAR, AND NO WORKS SHOULD BE UNDERTAKEN IN THAT EXCLUSION ZONE AND SAFETY ZONE.