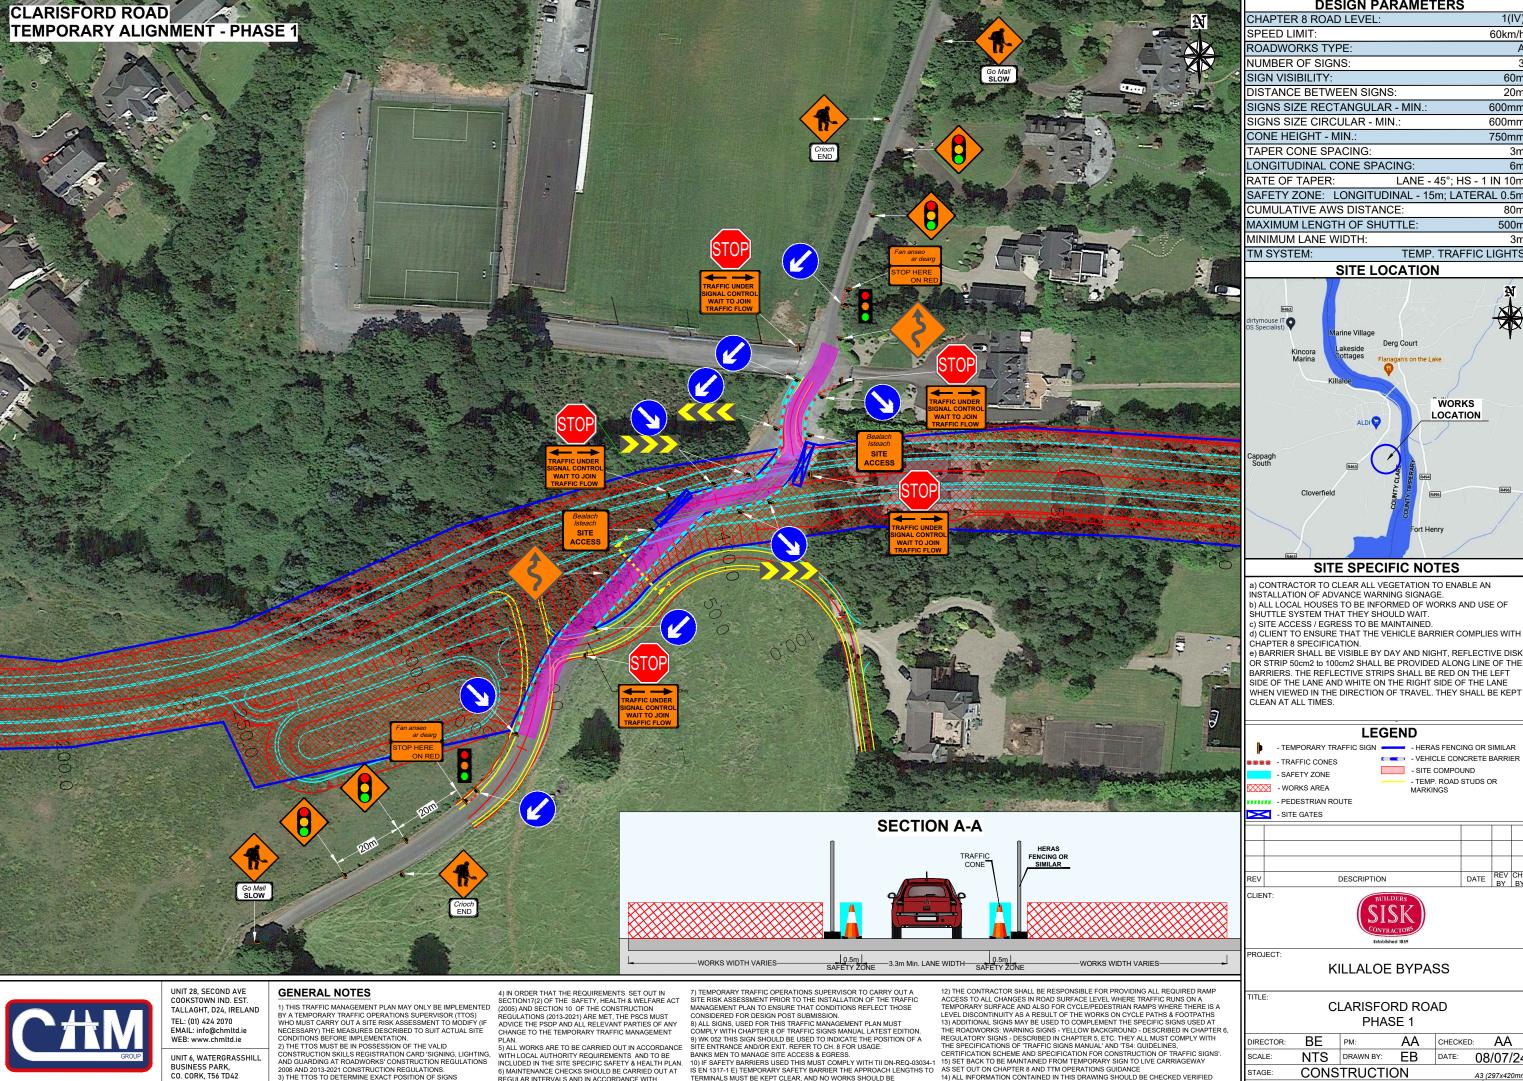

MAXIMUM LENGTH OF SHUTTLE: 500m MINIMUM LANE WIDTH: TM SYSTEM: TEMP. TRAFFIC LIGHTS SITE LOCATION WORKS LOCATION

**DESIGN PARAMETERS** 

1(IV)

60m

20m

600mm

600mm

750mm

LANE - 45°; HS - 1 IN 10m

60km/h

## SITE SPECIFIC NOTES

a) CONTRACTOR TO CLEAR ALL VEGETATION TO ENABLE AN IŃSTALLATION OF ADVANCE WARNING SIGNAGE. b) ALL LOCAL HOUSES TO BE INFORMED OF WORKS AND USE OF

SHUTTLE SYSTEM THAT THEY SHOULD WAIT.
c) SITE ACCESS / EGRESS TO BE MAINTAINED.

d) CLIENT TO ENSURE THAT THE VEHICLE BARRIER COMPLIES WITH

CHAPTER 8 SPECIFICATION.
e) BARRIER SHALL BE VISIBLE BY DAY AND NIGHT, REFLECTIVE DISK

OR STRIP 50cm2 to 100cm2 SHALL BE PROVIDED ALONG LINE OF THE BARRIERS. THE REFLECTIVE STRIPS SHALL BE RED ON THE LEFT SIDE OF THE LANE AND WHITE ON THE RIGHT SIDE OF THE LANE WHEN VIEWED IN THE DIRECTION OF TRAVEL. THEY SHALL BE KEPT CLEAN AT ALL TIMES.