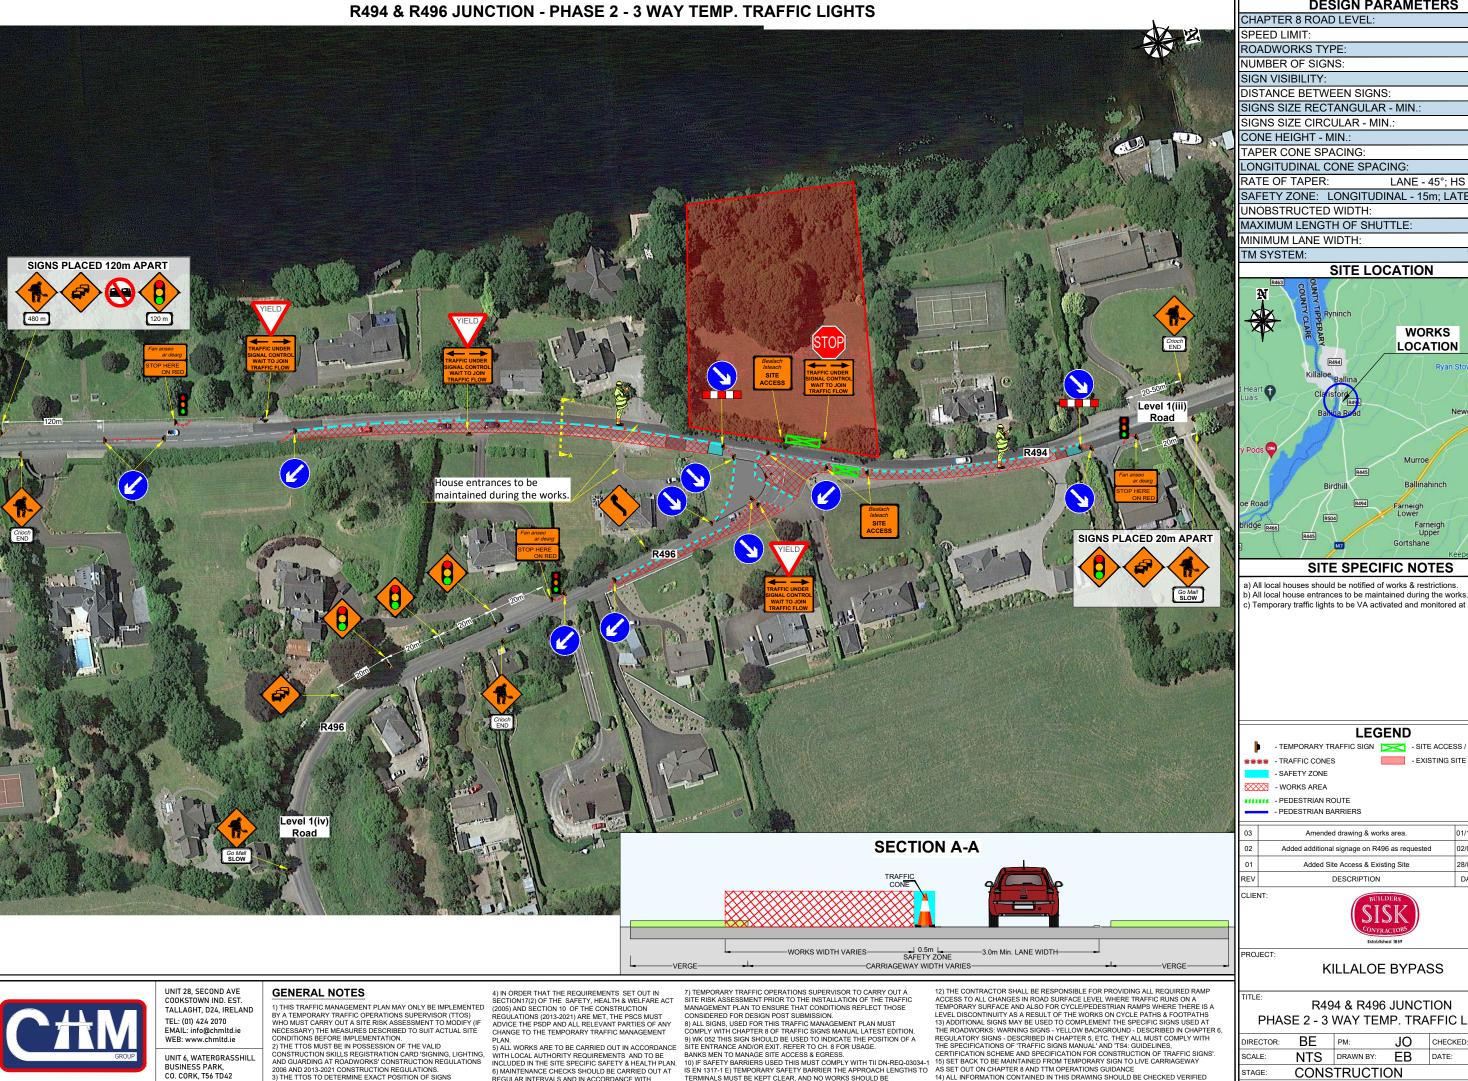

CHAPTER 8 ROAD LEVEL: SPEED LIMIT: 60km/h ROADWORKS TYPE: NUMBER OF SIGNS: SIGN VISIBILITY: 60m DISTANCE BETWEEN SIGNS: 20m SIGNS SIZE RECTANGULAR - MIN.: 600mm SIGNS SIZE CIRCULAR - MIN.: 600mm CONE HEIGHT - MIN. 750mm TAPER CONE SPACING: 3m ONGITUDINAL CONE SPACING: RATE OF TAPER: LANE - 45°; HS - 1 IN 10m SAFETY ZONE: LONGITUDINAL - 15m; LATERAL 0.5m JNOBSTRUCTED WIDTH: MAXIMUM LENGTH OF SHUTTLE: 500m MINIMUM LANE WIDTH: TEMP. T/L TM SYSTEM: SITE LOCATION

**DESIGN PARAMETERS** 

WORKS LOCATION Bushfield Cross Newgrove M7 SITE SPECIFIC NOTES

## ) All local houses should be notified of works & restrictions.

- ) Temporary traffic lights to be VA activated and monitored at all times.
  - **LEGEND**

- TEMPORARY TRAFFIC SIGN - SITE ACCESS / EGRESS - EXISTING SITE

- SAFETY ZONE - WORKS AREA

- PEDESTRIAN ROUTE - PEDESTRIAN BARRIERS

| 03  | Amended drawing & works area.                 | 01/11/24 | EB        | EB        |
|-----|-----------------------------------------------|----------|-----------|-----------|
| 02  | Added additional signage on R496 as requested | 02/09/24 | EB        | EB        |
| 01  | Added Site Access & Existing Site             | 28/08/24 | EB        | EB        |
| REV | DESCRIPTION                                   | DATE     | REV<br>BY | CHK<br>BY |
|     |                                               |          |           |           |

KILLALOE BYPASS

R494 & R496 JUNCTION PHASE 2 - 3 WAY TEMP. TRAFFIC LIGHTS

CHECKED: DRAWN BY: EΒ 20/08/24 TAGE: CONSTRUCTION A3 (297x420) RAWING NO: EN 6487 - 000 - 062 REV: 03

2006 AND 2013-2021 CONSTRUCTION REGULATIONS. 3) THE TTOS TO DETERMINE EXACT POSITION OF SIGNS

5) ALL WORKS ARE TO BE CARRIED OUT IN ACCORDANCE WITH LOCAL AUTHORITY REQUIREMENTS AND TO BE INCLUDED IN THE SITE SPECIFIC SAFETY & HEALTH PLAN. 6) MAINTENANCE CHECKS SHOULD BE CARRIED OUT AT REGULAR INTERVALS AND IN ACCORDANCE WITH CONTRACT SPECIFICATIONS.

TERMINALS MUST BE KEPT CLEAR, AND NO WORKS SHOULD BE UNDERTAKEN IN THAT EXCLUSION ZONE AND SAFETY ZONE.

14) ALL INFORMATION CONTAINED IN THIS DRAWING SHOULD BE CHECKED VERIFIED AND APPROVED PRIOR TO ANY STAGE OF CONSTRUCTION.

CONSIDERING THE SITE SPECIFICS.

TEL: +353868118317