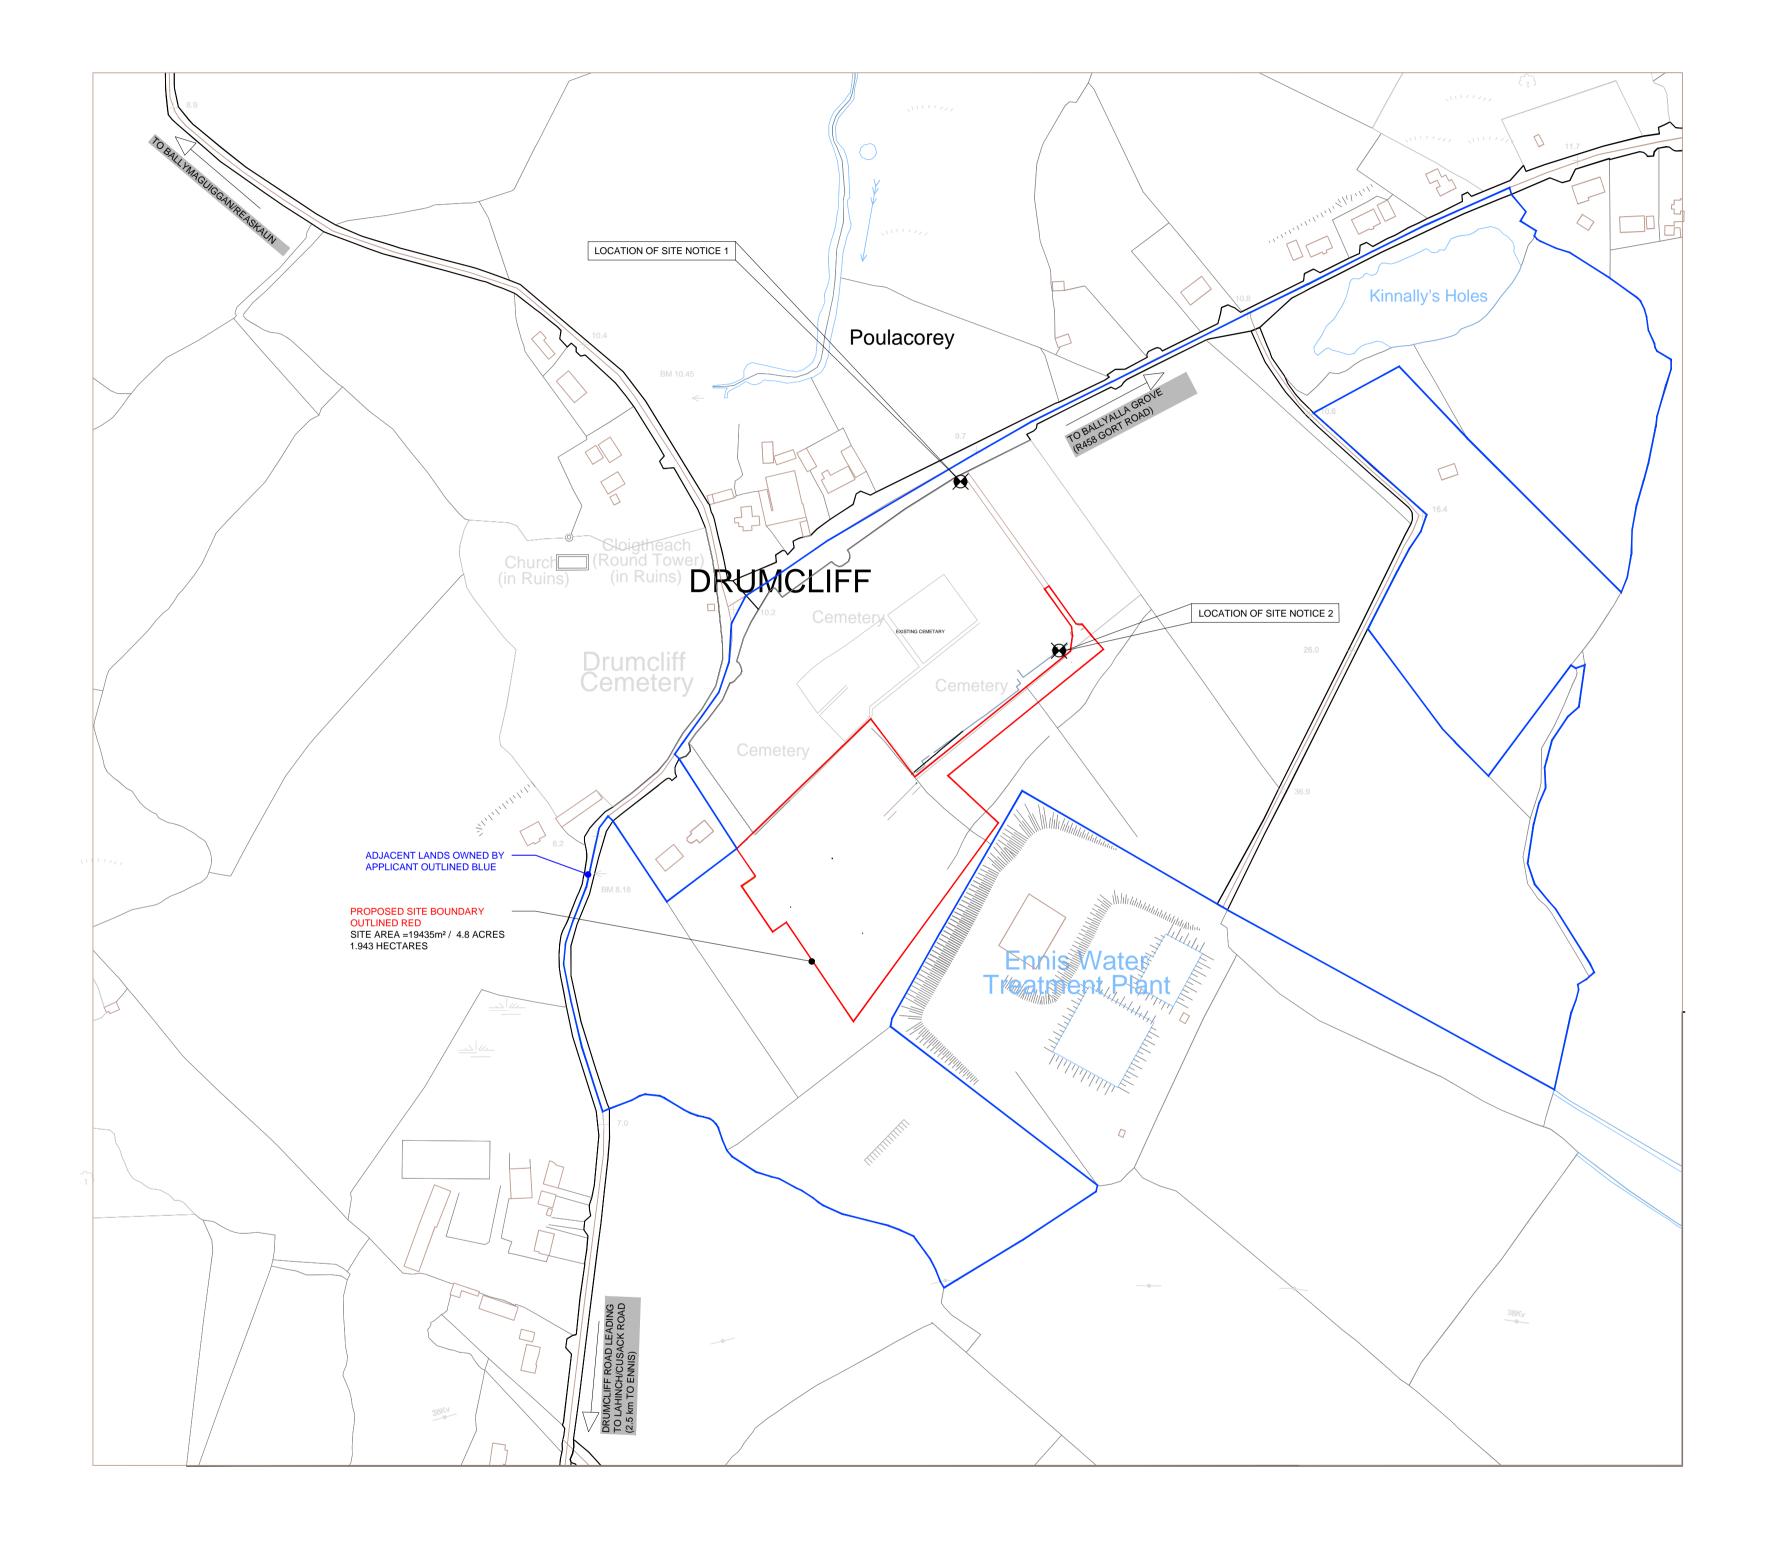

|               | CLARE COUNTY COUNCIL DRUMCLIFF, CO. CLARE |
|---------------|-------------------------------------------|
| PPLANNING I 1 | ojeci tile                                |
| R PLANNING    | BURIAL GROUND EXTENSION                   |
| R PLANNING    |                                           |
| N:            |                                           |
| F             | R PI ANNING                               |

| PROPOSED SITE LOCATION MAP SHOWING SITE | Scales 1:2500 | Paper Size:                                          | Status PLANNING    |
|-----------------------------------------|---------------|------------------------------------------------------|--------------------|
| BOUNDARY OUTLINED IN RED                | Drawn by AT   | JUNE 2022                                            | Checked <b>TYL</b> |
|                                         |               | J Extension\Drawings\3.APLANNING\21384-3000-3300.dwg | 112                |
|                                         | Project No.   | Drawing No.                                          | Revision           |
|                                         | 21384         | 3000                                                 | PL3                |