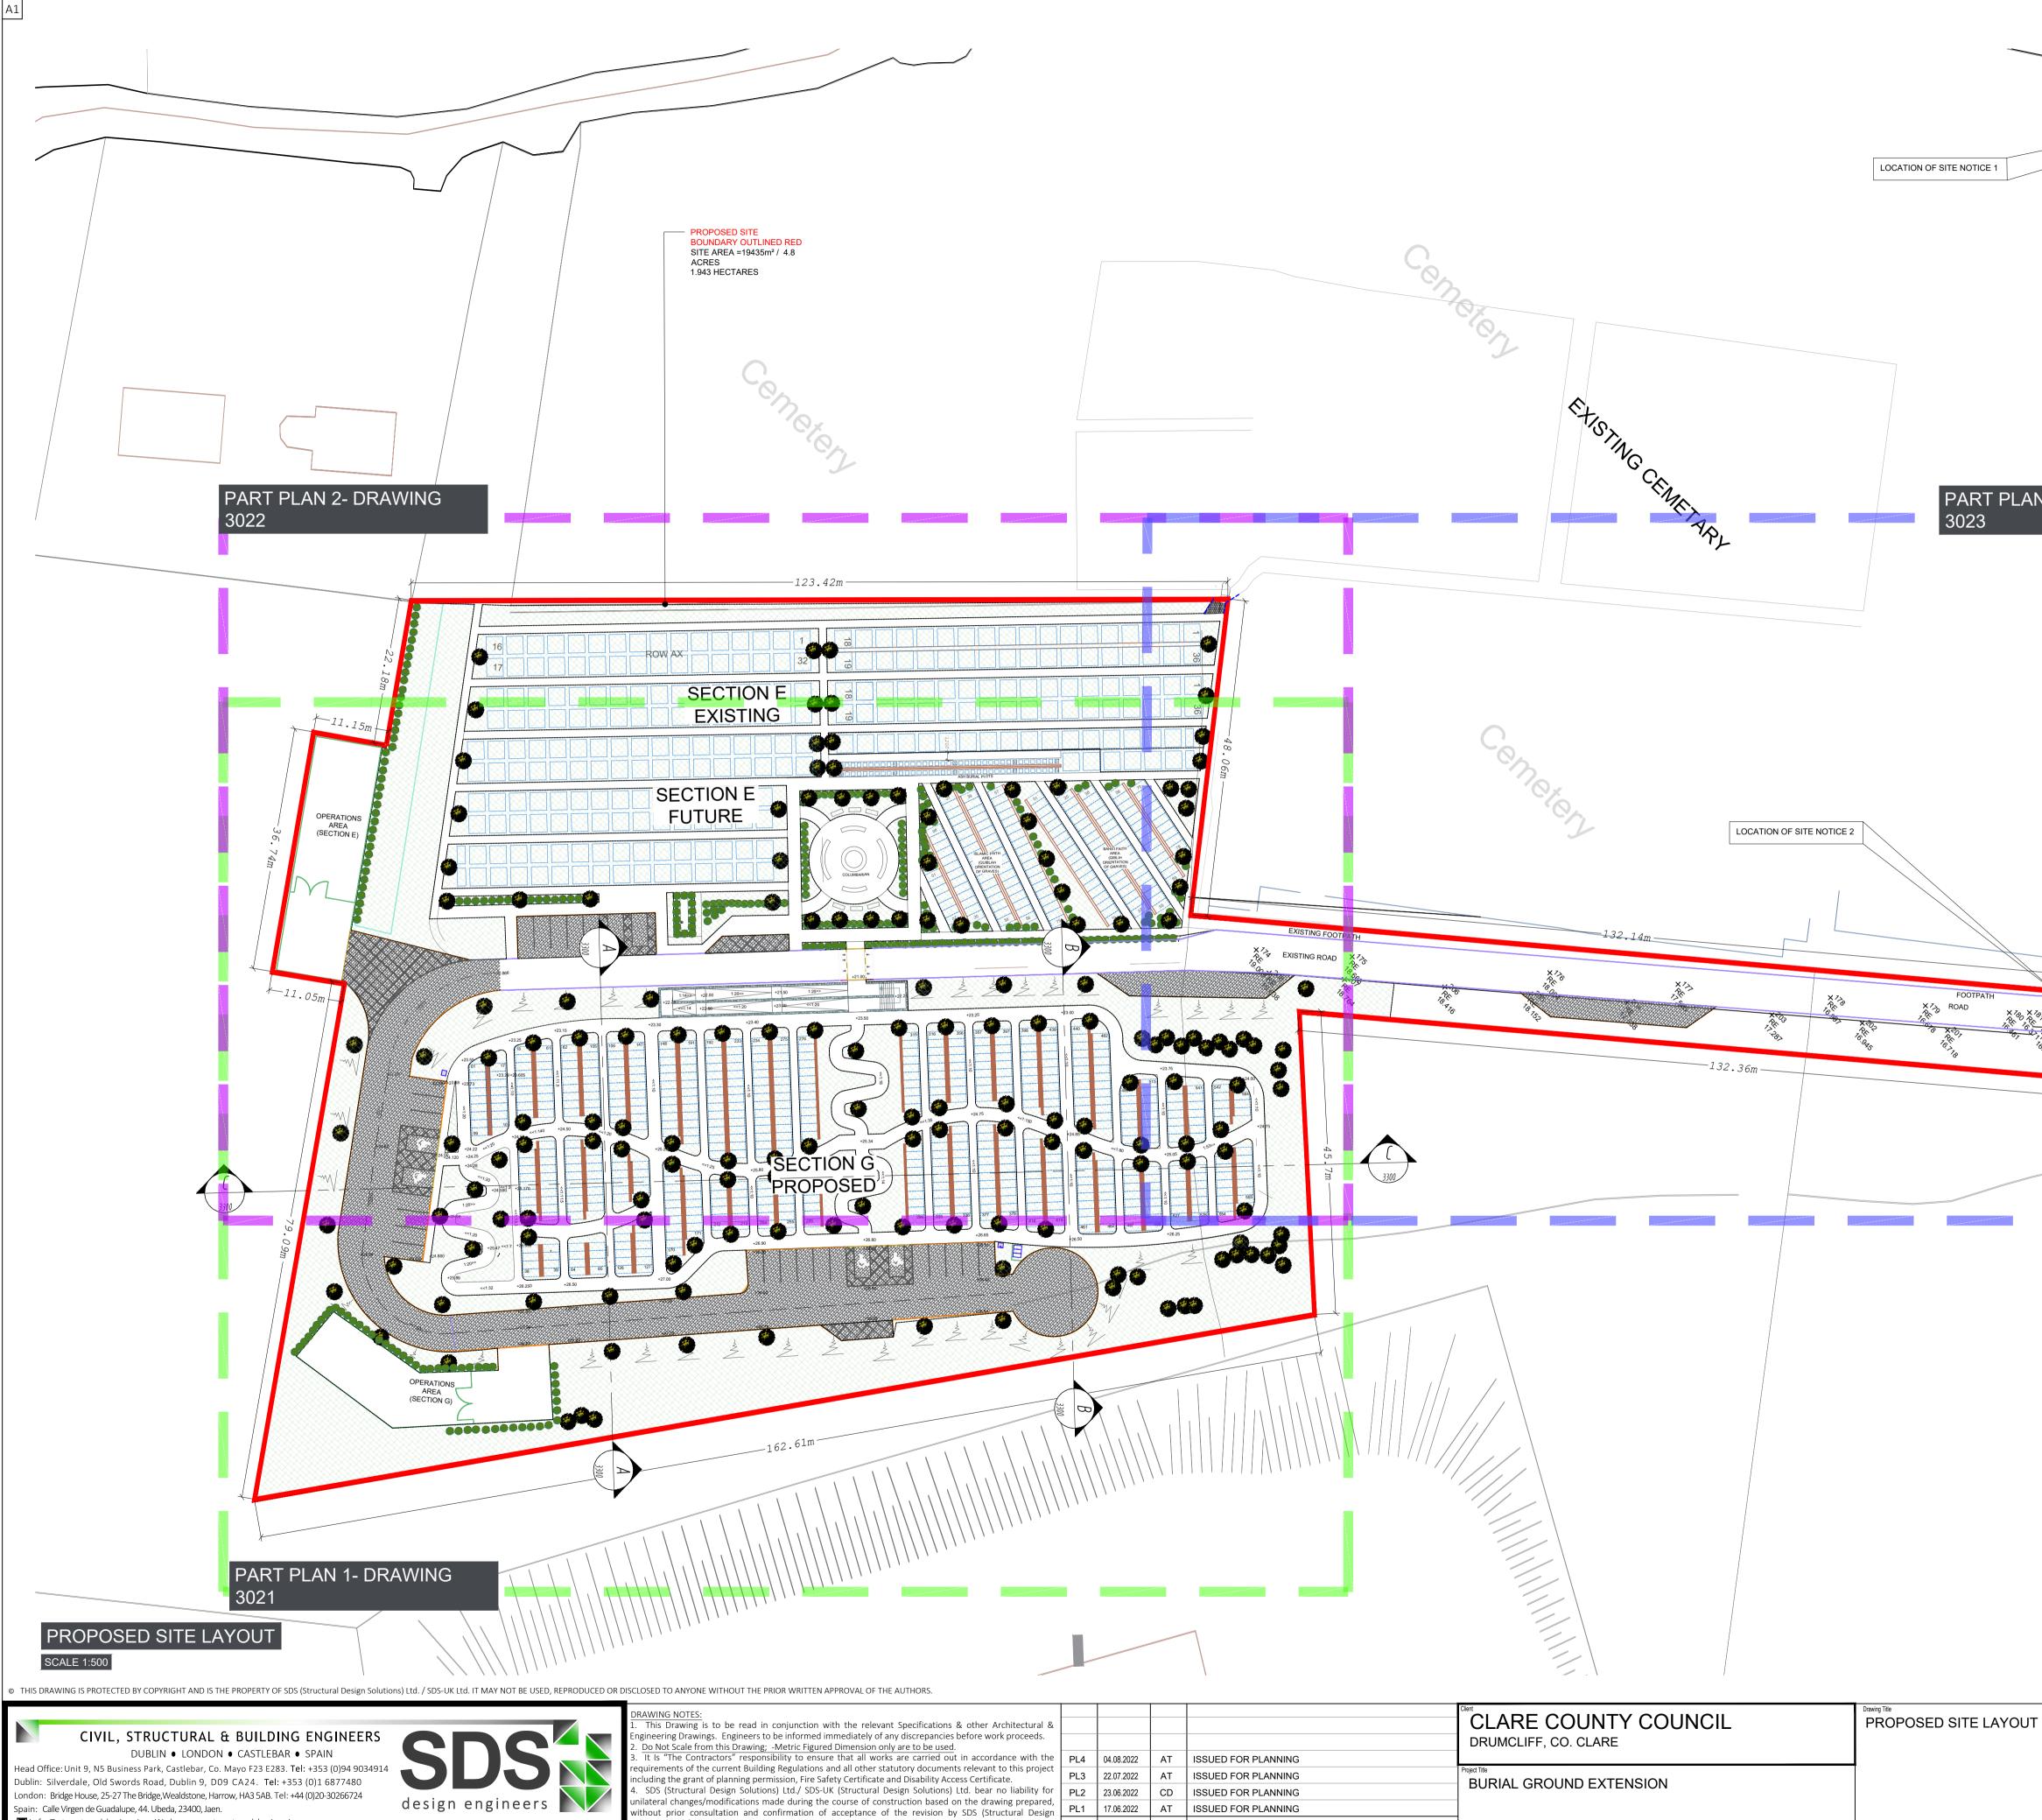

## LEGEND ELEMENT SHOWN AS SITE BOUNDARY EXISTING LEVELS +<sup>057</sup> SP 22.141 +23.00 PROPOSED LEVELS EXISTING ROAD / PATH PROPOSED ROAD CONCRETE FOOTPATHS TARMAC FOOTPATHS LANDSCAPED AREAS **BURIAL PLOT** CONCRETE PLINTH (TOP OF PLINTH SLOPING FLUSH WITH GROUND LEVEL) EXISTING KERB PROPOSED KERB PROPOSED INFILL KERB PROPOSED FLUSH KERB