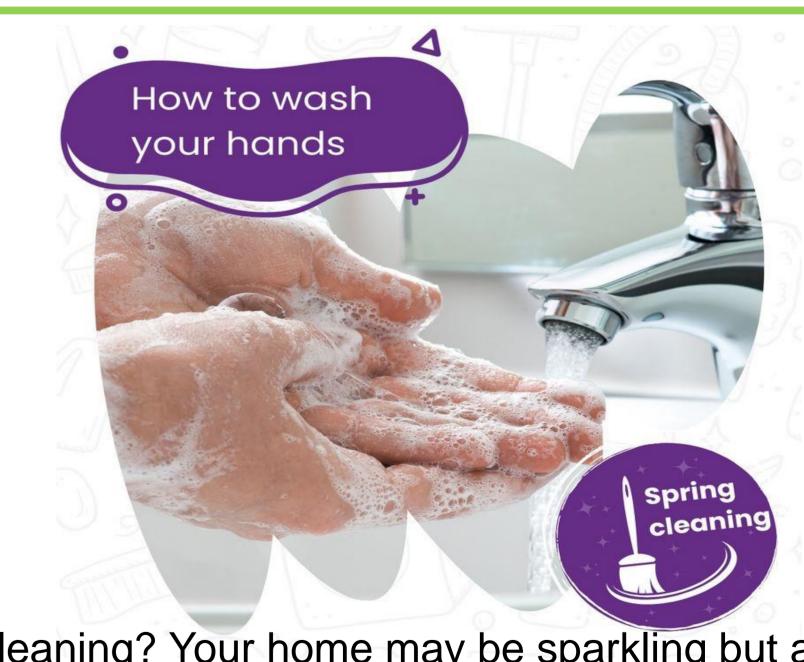

https://www.clare.fm/podcasts/taste-weevegan-sticky-toffee-pudding/

Spring cleaning? Your home may be sparkling but are your hands?

Don't forget our steps to perfectly clean hands:

Soap and water
Rub for 20 seconds

Rinse
Dry

More here:

https://www.safefood.net/food-safety/handwashing