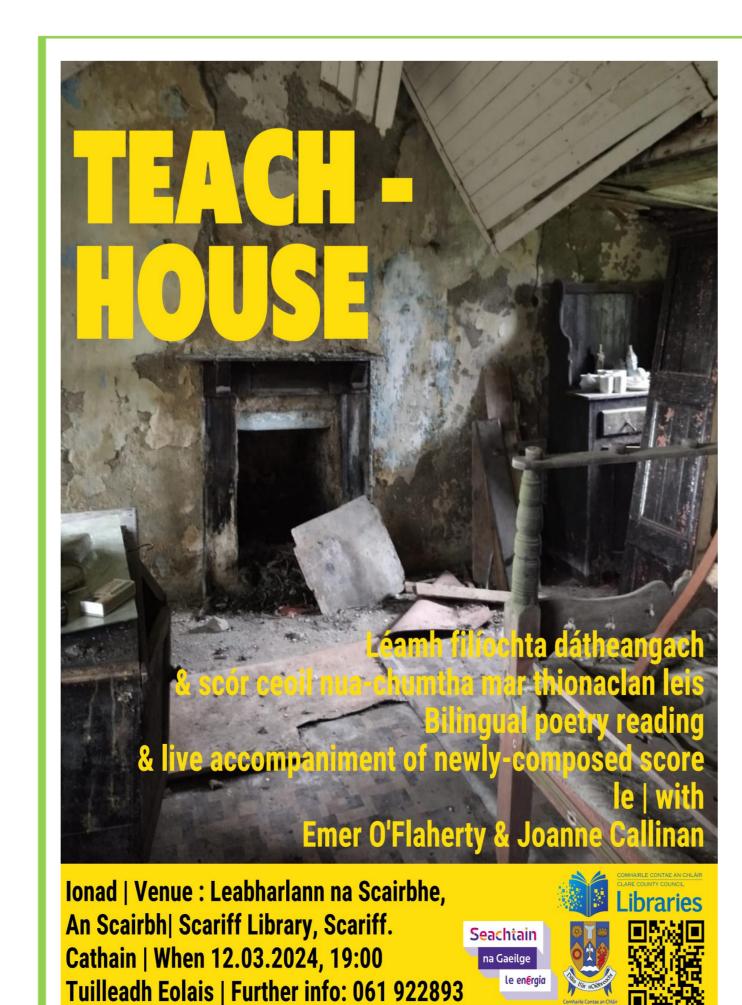

https://twitter.com/clarelibrary

065 6846350

www.facebook.com/clarecountylibrary

www.instagram.com/clarecountylibrary

Scariff Library - Tuesday, 12 March at 7.00 PM - Seachtain na Gaeilge le Energia 2024 Event Teach / House - Bilingual music & poetry event with Emer O'Flaherty - I've attached their poster for this event.