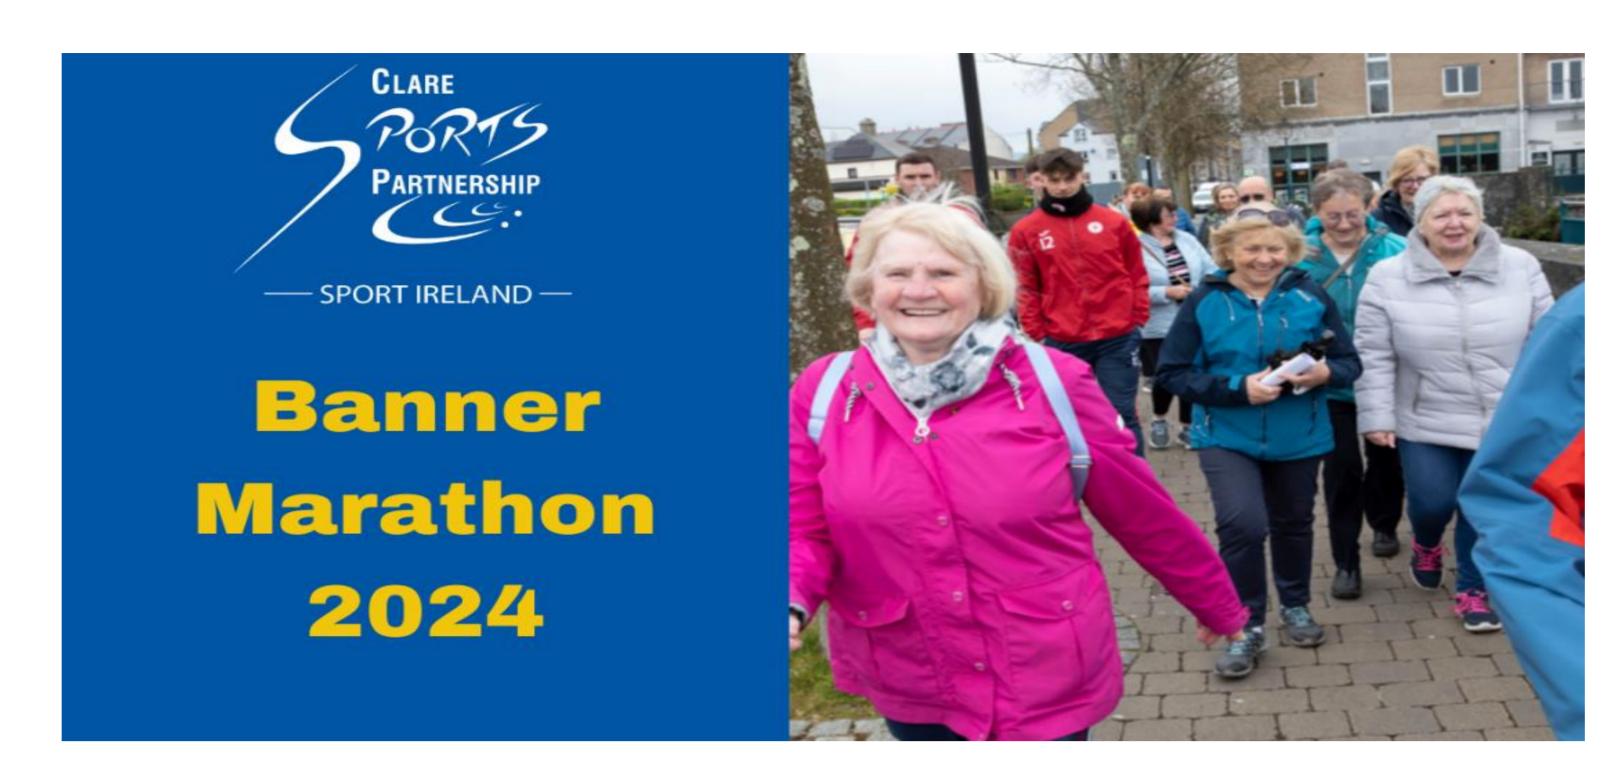

## Physical Activity

This March, where will your walks take you? Sign up to participate in our 2024 Banner Marathon series.

Choose a distance from 21.2km (half Marathon) to 126.6km (three marathons), and you have 31 days to complete it.

Do it your way; sign up as an individual, with a buddy or family member.

We track your distances using the FREE strava app.

Open to all abilities.

Walk, jog, or push that wheelchair towards your target distance! To register click on

https://claresports.ie/the-banner-marathon-2024-2/

Thinking of getting more active? Why not try out a parkrun, a free weekly timed 5km event held every Saturday morning. You can walk, run or jog the course, it's up to you!