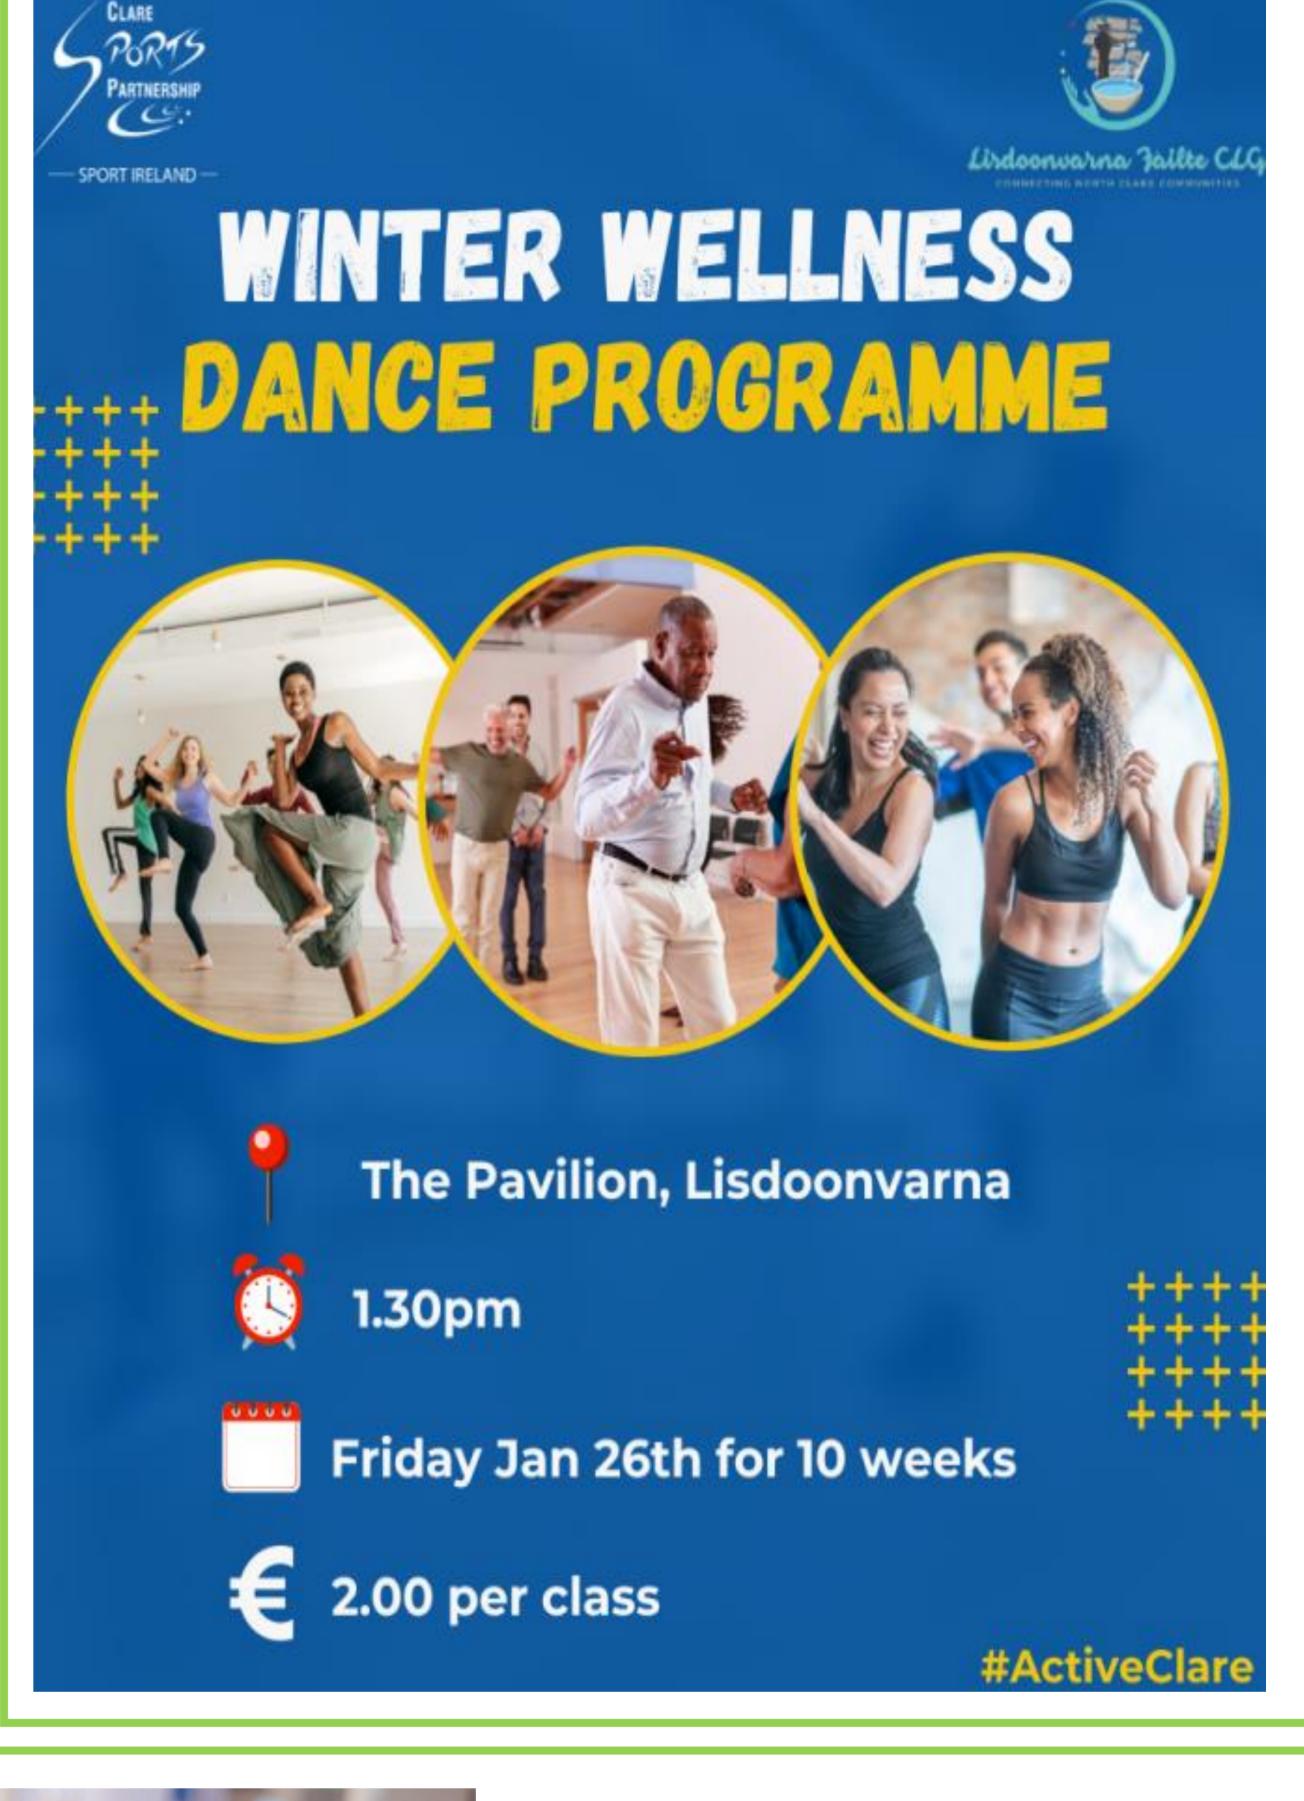

of 'Tumbleweed', 'De Dannan' and 'A Woman's Heart' fame.

Read more about St Patrick's Day in Ennis at

https://www.clarecoco.ie/your-council/[news]/celebratest-patrick-s-day-2024-inennis.html?fbclid=lwAR2I8ybPSpi66an94oSYyOXwLU XgjELel9ZVjuZ218hKbGv07BL-Kz5Ka Q



## Physical Activity





This March, where will your walks take you? Sign up to participate in our 2024 Banner Marathon series.

Choose a distance from 21.2km (half Marathon) to 126.6km (three marathons), and you have 31 days to complete it.

Do it your way; sign up as an individual, with a buddy or family member.

We track your distances using the FREE strava app.

Open to all abilities.

Walk, jog, or push that wheelchair towards your target distance! To register click on

https://claresports.ie/the-banner-marathon-2024-2/





Thinking of getting more active? Why not try out a parkrun, a free weekly timed 5km event held every Saturday morning. You can walk, run or jog the course, it's up to you!

For more information, to register or to find a parkrun closest to you go to parkrun.ie





Lace up those runners! Irish Cancer Society's 12,000 Steps a Day Challenge kicks off on March 1st! Tag a friend to join the challenge and  $\mathbb{A} \hookrightarrow \mathbb{A} \circlearrowleft$  join our Facebook group:

https://www.facebook.com/groups/3258607861078937

Register your fundraiser that you can share with your friends & family:

https://fundraise.cancer.ie/register/daffodil-day-step-challenge/individual



Calling all teen girls,

Clare Sports Partnership

would love to hear from

you directly about what

MOVES