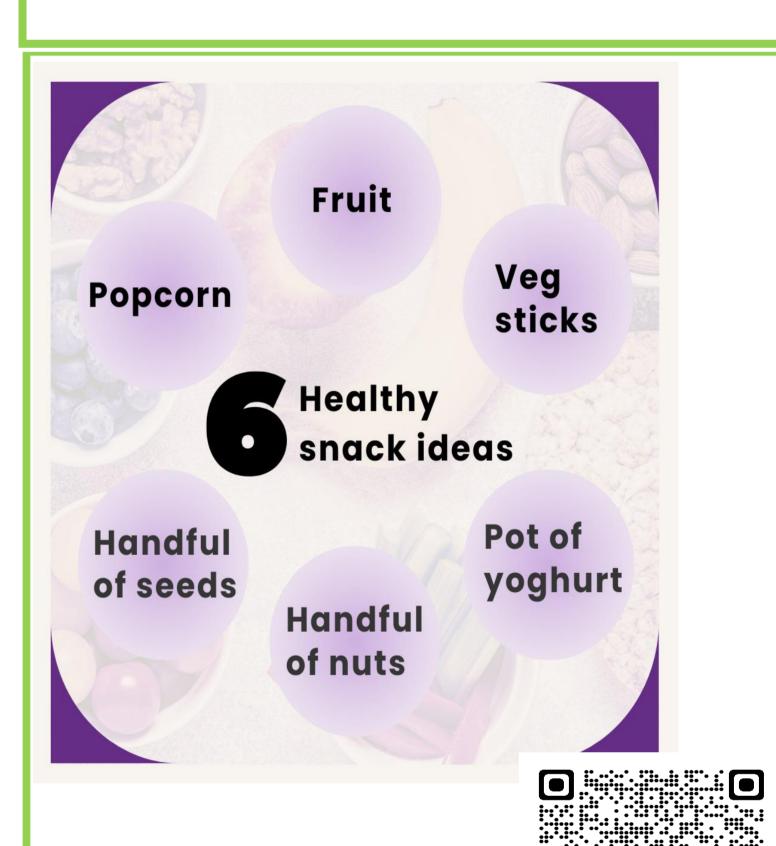

Download the pocket guide

https://stopfoodwaste.ie/.../06/S

FW-Pocket-Guide-2-1.pdf

Snacking helps to keep
hunger at bay between meals,
and havig a selection of
healthy snacks at the ready
can stop you from reaching
for high fat, sugar or salt
options.

Find out what makes a healthy snack here:

https://www.safefood.net/healt hy-snack

Share your Seed/Seedlings Barter your Garden Books Trade in your Garden Tools

Beginner gardeners are invited to participate even without seeds.