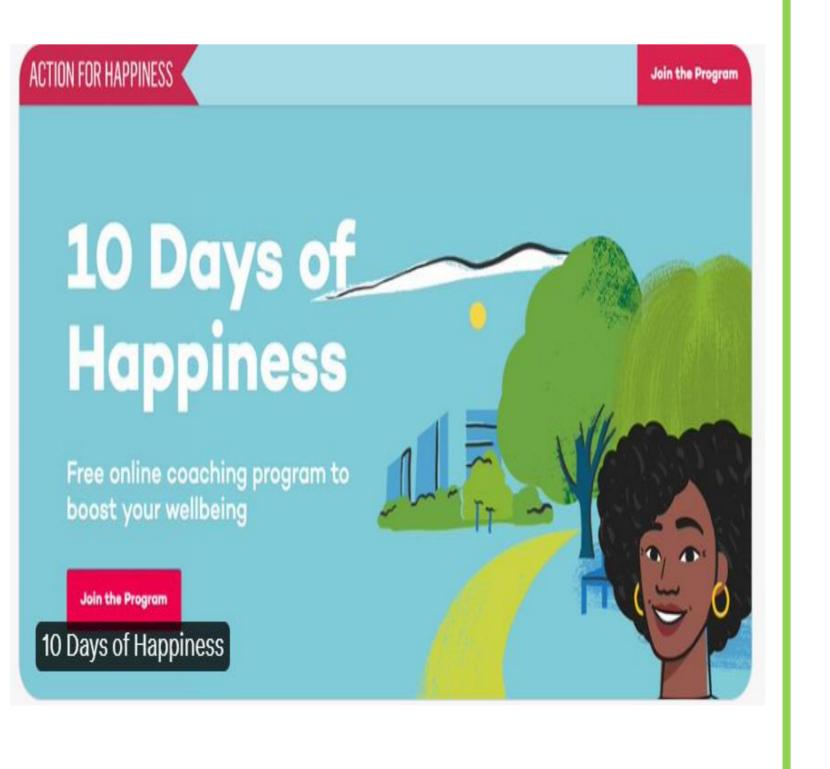

Small daily actions for big positive changes

We all want to look after our mental wellbeing, but this can be hard to do - especially in challenging times. This program helps you learn simple daily actions which are proven to give you a boost and help you feel happier.

Click on the link below to find out more

https://10daysofhappiness.org/

1 in 2 people in Ireland will develop cancer in their lifetime.

Treatment options and survival rates are better than ever - especially when cancer is found early.