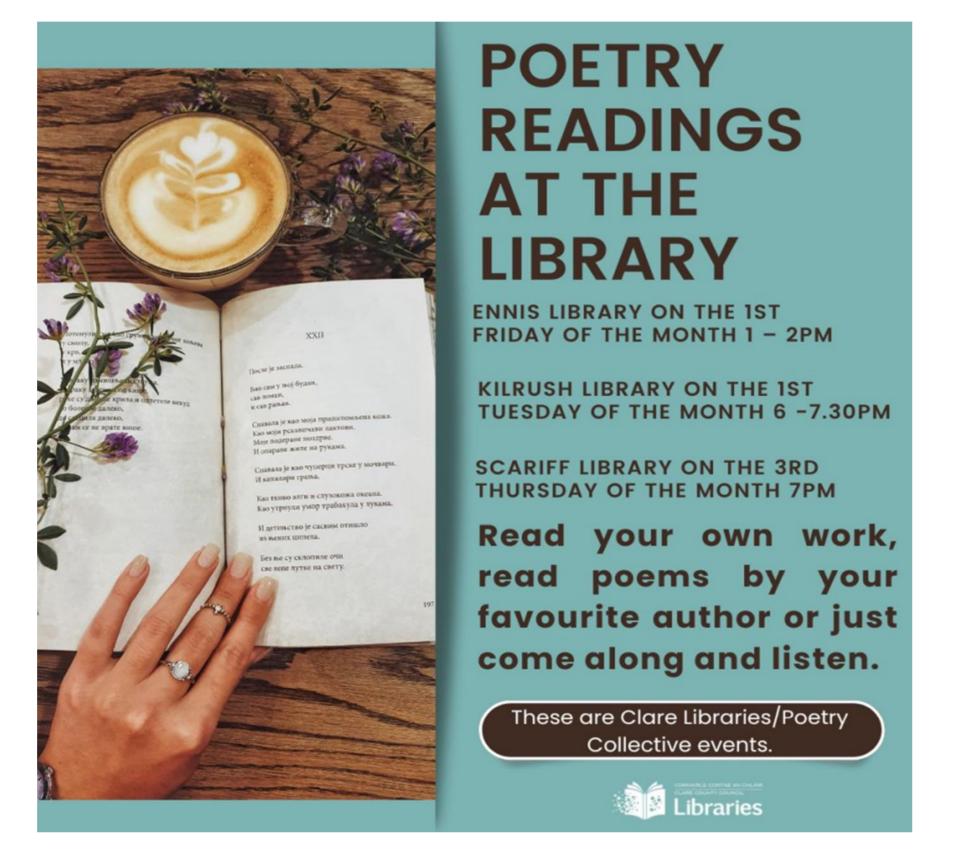

Ennis, Kilrush, Scariff libraries – see days and times below

Poetry Readings at the Library - These are Clare Libraries/Poetry Collective events.

Ennis on the 1st Friday of the month 1 - 2 PM

KILRUSH on the 1st Tuesday of the month 6 -7.30 PM

SCARIFF on the 3rd Thursday of the month 7 PM