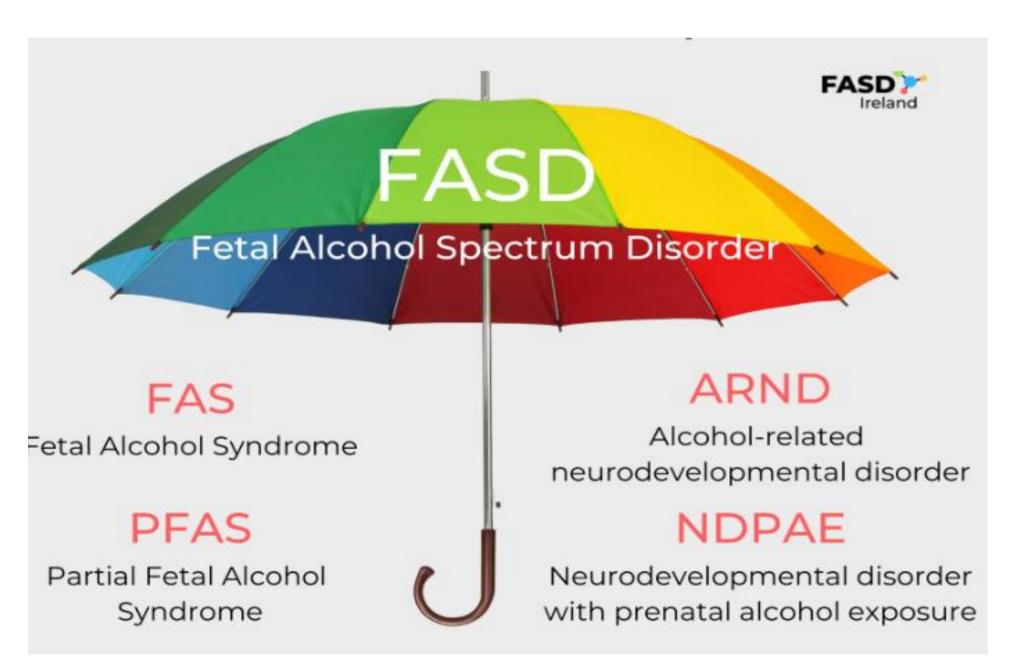

#### "An Introduction to FASD" (Foetal Alcohol Spectrum Disorder) ONLINE

This 2-hour session will be an introduction into FASD and cover a number of areas, including:

- an overview of FASD
- details of effects of prenatal alcohol exposure
- the impact of FASD on children, young people and their families
- how we can support children and young people living with FASD
- alternative approaches and strategies to parenting/caring
- barriers, signs and symptoms
- navigating education

This session will incorporate an introduction to the NVR (Non-violent Resistance) programme. NVR is designed to empower parents and carers to build a new authority and to resist engaging in conflict with a child/young person – and can often be useful when parenting, caring or supporting a child or young person with FASD.

This session is open to parents and carers who would like to know more about FASD, it is also open to those who work with children and young people – regardless of profession.

Direct link to book: <a href="https://www.eventbrite.ie/e/an-introduction-to-fasd-foetal-alcohol-spectrum-disorder-tickets-771625080387?aff=oddtdtcreator">https://www.eventbrite.ie/e/an-introduction-to-fasd-foetal-alcohol-spectrum-disorder-tickets-771625080387?aff=oddtdtcreator</a>