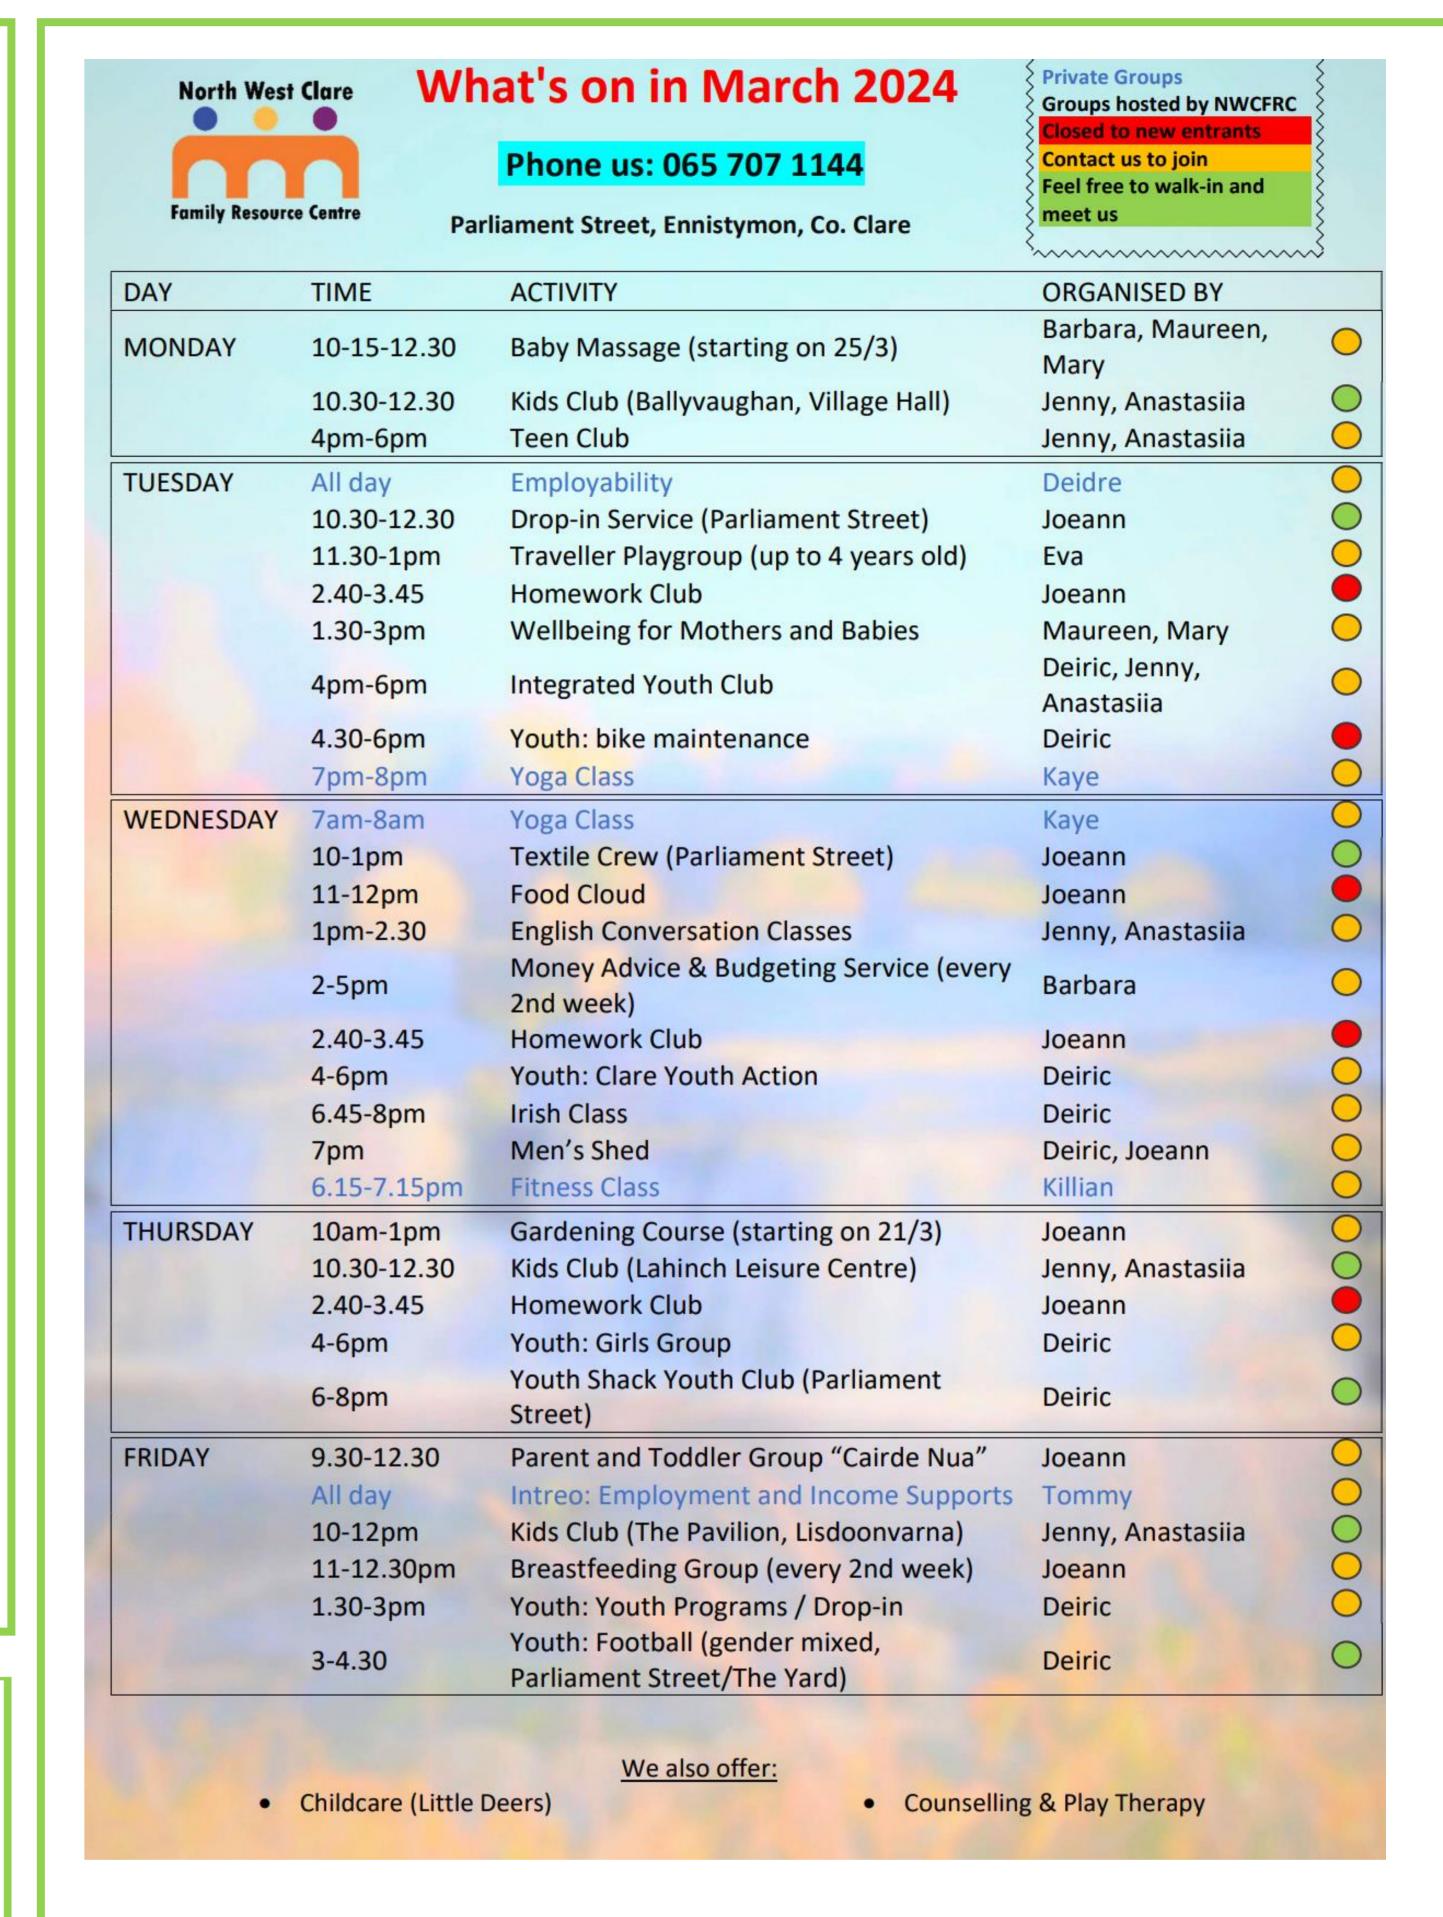

/fundraise.cancer.ie/register/daffodil-day-step-challenge/individual



Calling all teen girls,

Clare Sports Partnership

would love to hear from

you directly about what

MOVES you? 
Scan the QR code to share your thoughts!

Find out more about Her Moves

### Mental Health









#### Living Well With Bipolar Disorder Programme

Living Well With Bipolar Disorder is an information and support programme, designed for people with a diagnosis of bipolar disorder. Educational in nature, the aim of the programme is to provide you with opportunities to understand and manage bipolar disorder effectively, equipping you with the knowledge and tools to live well.

For further details on this progamme please click on the click below

https://www.aware.ie/programmes/livingwellwithbipolardisorder/





Grow Mental Health host a
Peer support group for anyone experiencing
mental health issues
Maria Assumpta Hall
every Monday 8-10pm

For more information, please contact Celia on 086 1526966

## Eating Well

If you have excess weight and want help to look after your health, then this guide is for you.

The guide is not about quickly losing weight, miracle diets or becoming a fitness fanatic.

You can use the guide to: Learn more about your daily eating and activity habits.

Find useful information to help you on your journey to healthy lifestyle habits.

Set your own goals and plan for challenges you might face.

Find ways to keep track of how you are doing.

You can use this guide by yourself or with a healthcare professional. It does not replace specialist services for weight managemen