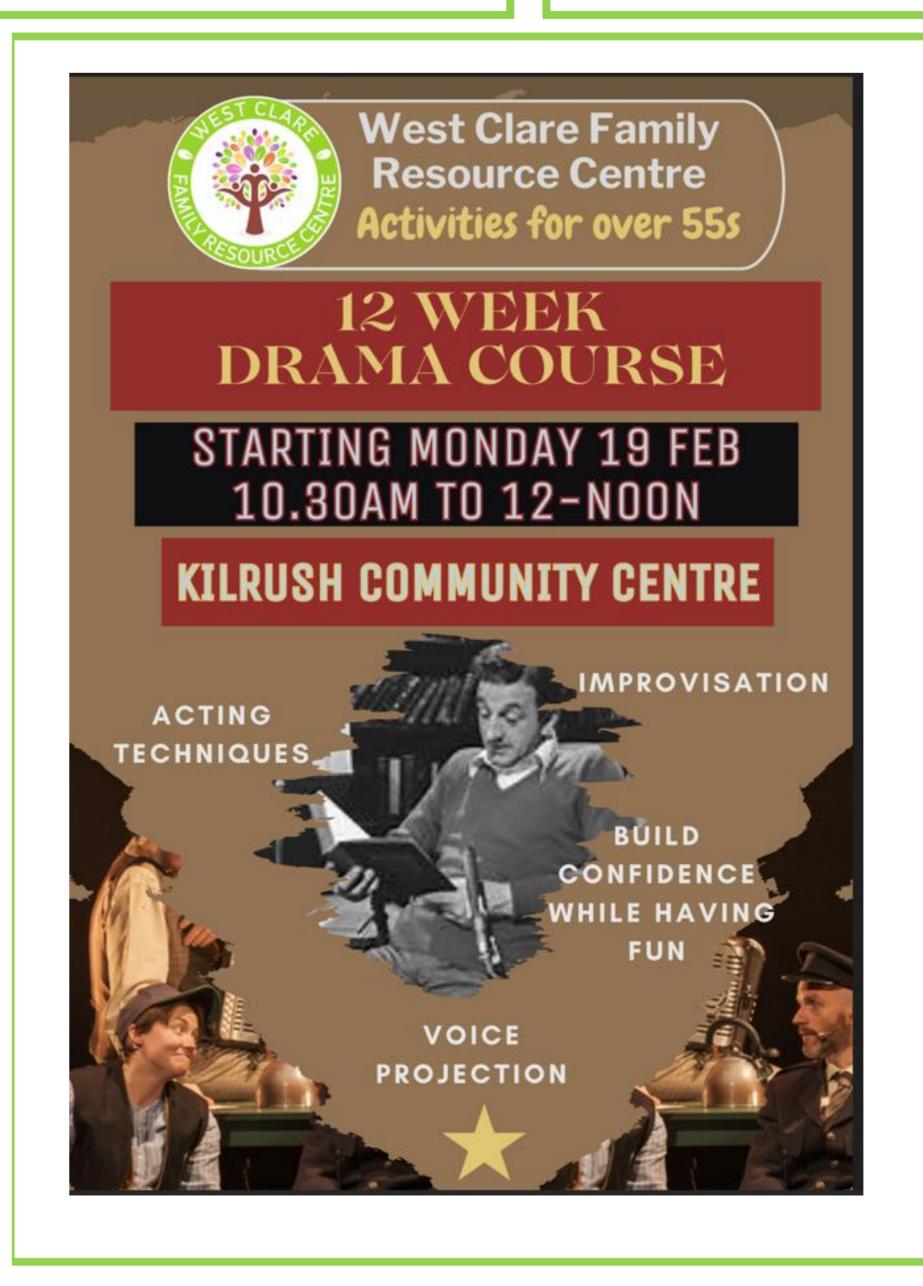

#### Kilrush Library – Wednesday 7 & 14 March - 10:00 AM to 12:00 PM

'Hug Your Book'

This non-certified course is for all parents who want to make reading fun and learn new ways to support their children's literacy skills through fun and rewarding activities. This course will help to support children's language and literacy development as well as social and emotional needs. Participants will develop confidence, personal qualities and strengths.

Contact Kilrush Library for more information and to book your place at tel: (065) 905 1504