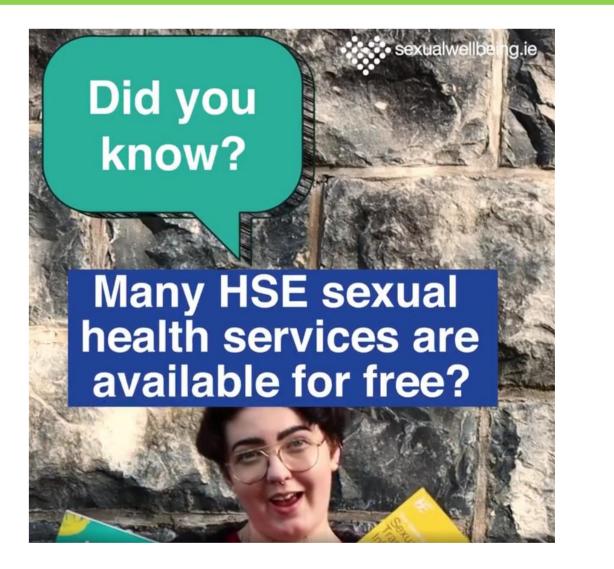

#### What sexual health services are free?

Did you know that many HSE sexual health services are available for free?

These include:

- Free home STI testing
- Free contraception service this includes prescription and emergency contraception
- Free condoms in sexual health clinics or third level campuses
- Free My Options information helpline for unplanned pregnancy

Visit sexualwellbeing.ie to find out more about who can access these services, and what they include <a href="https://www.mysexualhealth.ie/sexualwellbeingie">https://www.mysexualhealth.ie/sexualwellbeingie</a>