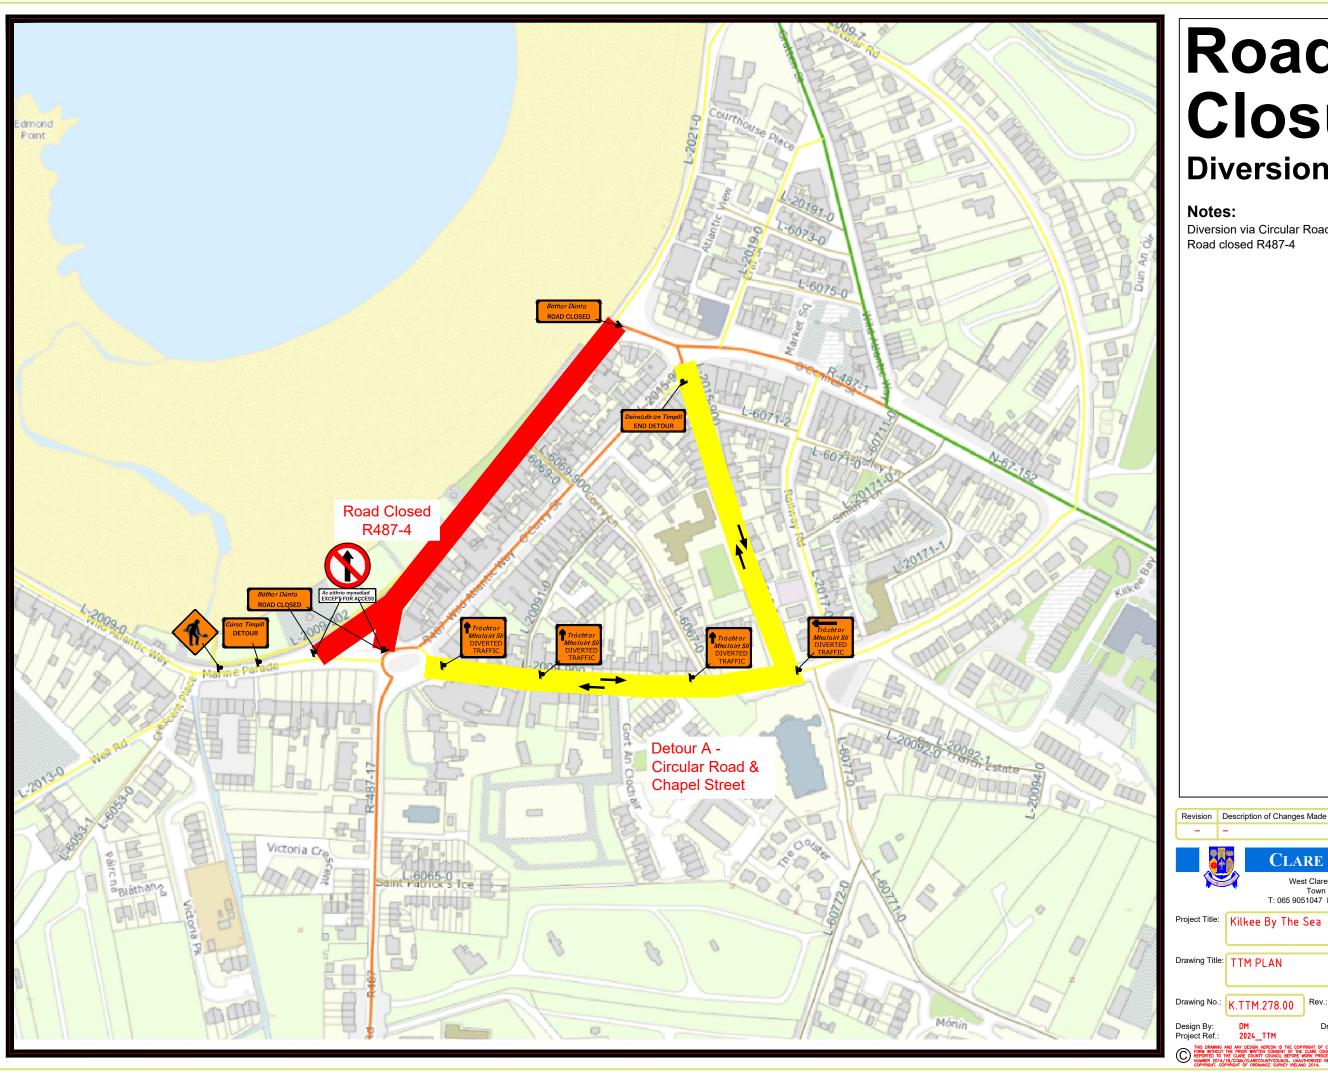

## Road Closure **Diversion Route**

## Notes:

Diversion via Circular Road L2009-7 & Chapel Street L2015-0 Road closed R487-4

| Newson Description of Changes Made                                                                                                                                       |             |             |               | Бу                | Date   |
|--------------------------------------------------------------------------------------------------------------------------------------------------------------------------|-------------|-------------|---------------|-------------------|--------|
| _                                                                                                                                                                        | _           |             |               | -                 | -      |
|                                                                                                                                                                          |             |             |               |                   |        |
|                                                                                                                                                                          | CI          | CARE CO     | OUNTY C       | COU               | NCIL   |
| West Clare Municipal District, Kilrush Engineering Area<br>Town Hall, Market Square, Kilrush, Co. Clare<br>T: 065 9051047 E:kilrushadmin@clarecoco.ie W:www.clarecoco.ie |             |             |               |                   |        |
| Project Title: Kilkee By The Sea                                                                                                                                         |             |             |               |                   |        |
| Drawing Title: TTM PLAN                                                                                                                                                  |             |             |               |                   |        |
| Drawing No.                                                                                                                                                              | K.TTM.278.0 | 0 Rev.: - S | Status: ISSUE | Scale:            | NTS    |
| Design By:<br>Project Ref.:                                                                                                                                              | _           | Drawn By:   | Date          | cked By<br>: 25/0 | 6/2024 |
| THIS DRAWING AND ANY DESIGN HEREON IS THE COPPRIGHT OF CLARE COUNTY COUNCIL AND MAY NOT BE COPIED, REPRODUCED OR TRANSMITTED IN ANY                                      |             |             |               |                   |        |